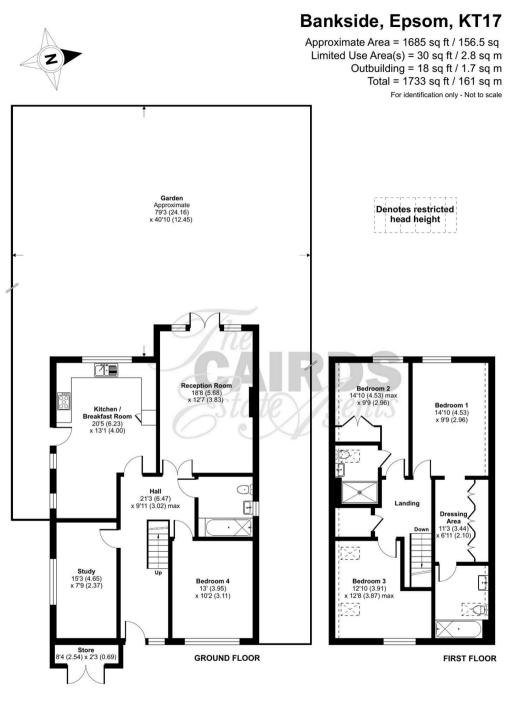

Council Tax band: G

Tenure: Freehold

EPC Energy Efficiency Rating: C

- Four Bedrooms, Three Bathrooms
- Small Cul-De-Sac, Private Road
- Luxury Principal Bedroom Suite Inc Dressing Room & Ensuite
- Large Garden & Sunken Patio
- Modern Kitchen & Bathrooms
- Converted Garage
- Rarely Available
- Modern Detached Home

Floor plan produced in accordance with RICS Property Measurement Standards incorporating International Property Measurement Standards (IPMS2 Residential). © n/checom 2024. Produced for Cairds . REF; 1162123