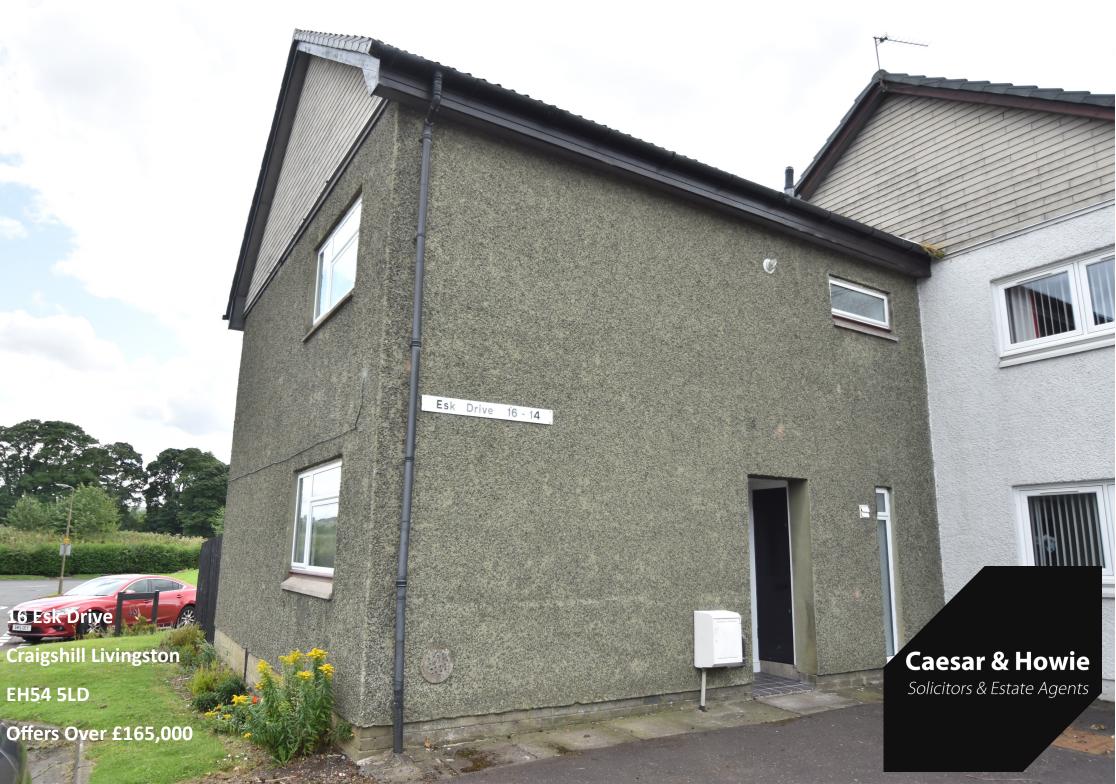

## 16 Esk Drive

## Livingston EH54 5LD

A superb family home in walk-in condition, is offered from this modernised and well presented end terraced villa. It has been upgraded over the years, with modern kitchen, bathroom and shower room. The location is highly sought after and well placed for local schools, amenities, public transport and town centre. The property has also been freshly decorated and many extras including appliances are included. To the rear, there is an enclosed south facing garden and non allocated parking adjacent. Immediate/early entry available. Chain free.

- Entrance hall
- Spacious & bright lounge/dining
- Modern fitted breakfasting kitchen
- Well appointed ground floor shower room
- Three double bedrooms
- Modern bathroom also with shower
- GCH & DG
- South facing rear garden
- Parking bays in immediate vicinity
- Freshly decorated
- Council Tax Band B