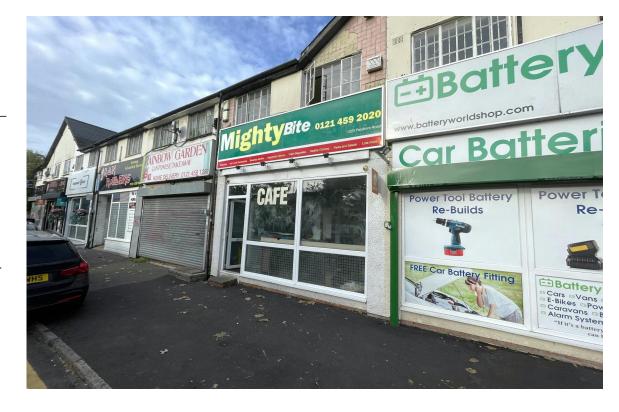

# **DESCRIPTION**

The property comprises a ground floor café premises, with glazed front façade and pedestrian access door which is accessed via a slip-road leading from Pershore Road which in turn provides off road parking.

# LOCATION

The property is situated on Pershore Road, close to its Junction with Cartland Road, in the Stirchley area of Birmingham.

The property lies approximately 5 miles south of Birmingham City Centre and allows for convenient access to most Midlands towns via the A441.