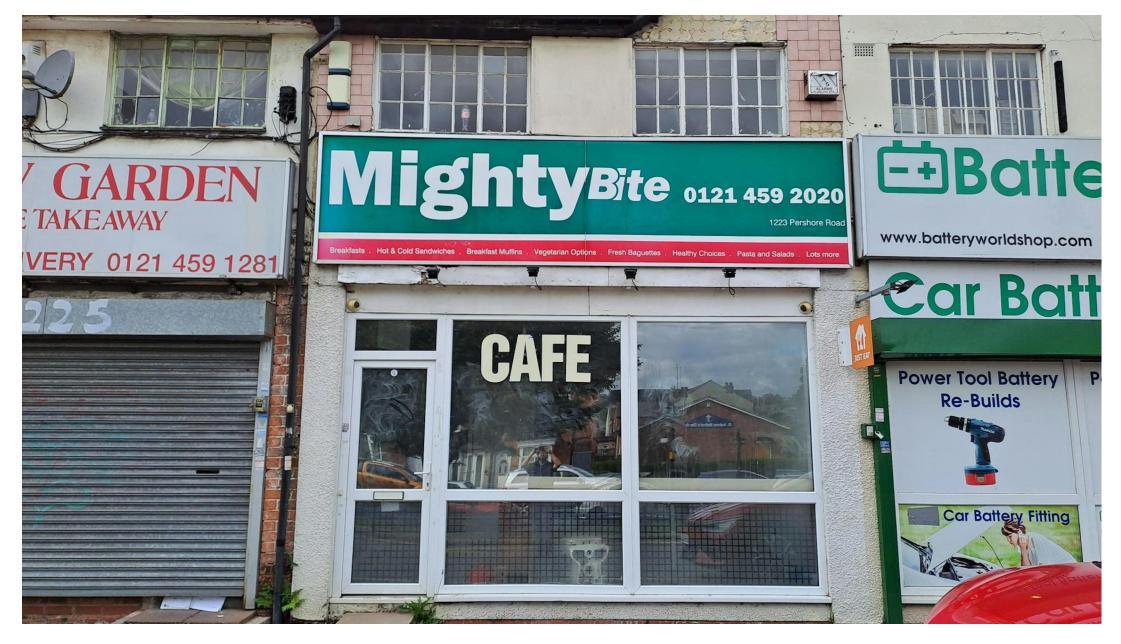

# **DESCRIPTION**

The property comprises a ground floor café premises, with glazed front façade and pedestrian access door which is accessed via a slip-road leading from Pershore Road which in turn provides off road parking.

# LOCATION

The property is situated on Pershore Road, close to its Junction with Cartland Road, in the Stirchley area of Birmingham.

The property lies approximately 5 miles south of Birmingham City Centre and allows for convenient access to most Midlands towns via the A441.