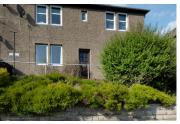

## **OUTSIDE**

The garden at the front of the property consists of a paved path and border with shrubs. The garden at the back is extensive and consists mainly of grass and shrubs. It accommodates a garden shed and large area of decking with views over the town to the surrounding countryside. Ample unrestricted on-street parking is available immediately outside the property. A detached garage is situated on a private road at the rear of Glendinning Terrace.