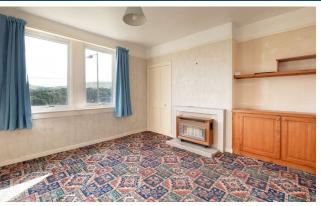

## **LOUNGE**

The lounge is a generously proportioned bright and welcoming room overlooking the front of the property, enjoying open views over the town to the surrounding countryside. A large double pane window allows in generous amounts of daylight, and it benefits from a large built in shelved storage cupboard.