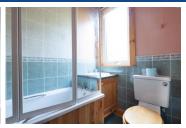

#### **BATHROOM**

The bathroom has a suite of wash basin on its own vanity unit, toilet, and bath over which is fitted a shower fed from the main water supply, and shielded by a folding glass shower screen. The walls behind the bath and shower are fully tiled, the remainder of the walls are partially tiled, and a central heating radiator is fitted in the room.