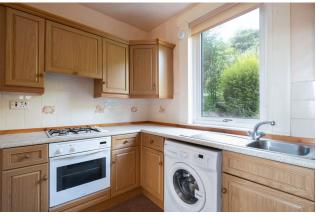

## **KITCHEN**

The kitchen overlooks the back garden through a big double pane window. It is a bright functional workspace with laminate covered worktops on three sides of the room. The walls behind the worktops are tiled and generously supplied with electric power points. Ample storage is provided by wall and floor mounted units with an integral gas hob and electric oven, stainless steel sink, and spaces for installing white goods.