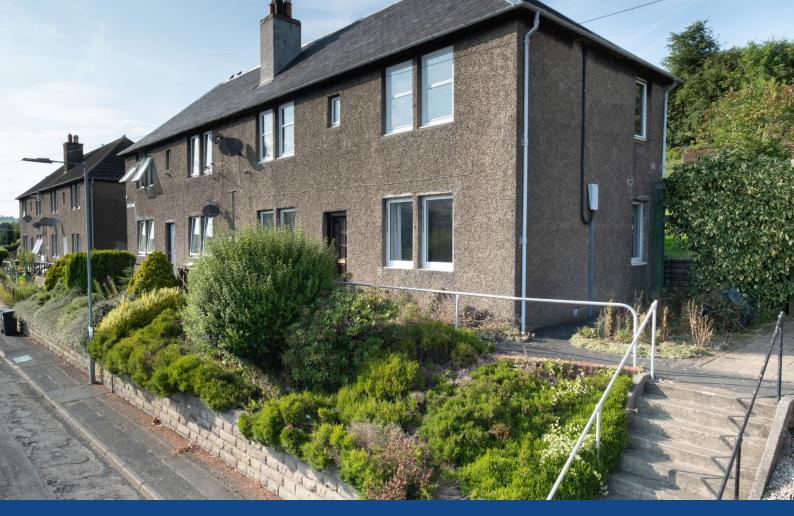

## **DESCRIPTION**

A ground floor flat in a popular residential area, enjoying an elevated position and open views over the town to the surrounding countryside. Benefiting from gas central heating and double glazing throughout, it is close to the local primary school, and within easy walking distance of town centre shops and amenities, and the Transport Interchange with train services to Edinburgh and Tweedbank.

## **OUTSIDE**

The garden at the front of the property consists of a paved path and border with shrubs. The garden at the back is extensive and consists mainly of grass and shrubs. It accommodates a garden shed and large area of decking with views over the town to the surrounding countryside. Ample unrestricted on-street parking is available immediately outside the property. A detached garage is situated on a private road at the rear of Glendinning Terrace.