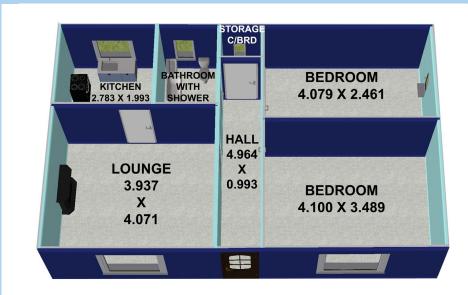

## **ACCOMMODATION**

## **ENTRANCE & HALL**

The property is approached up a set of stone steps shared with neighbouring properties. A paved path leads to the door which opens into a hall off which sit the lounge, two double bedrooms, the bathroom, and a large walk in storage cupboard with electric light and a window which looks onto the back garden.

## **LOUNGE**

The lounge is a generously proportioned bright and welcoming room overlooking the front of the property, enjoying open views over the town to the surrounding countryside. A large double pane window allows in generous amounts of daylight, and it benefits from a large built in shelved storage cupboard.

## **KITCHEN**

The kitchen overlooks the back garden through a big double pane window. It is a bright functional workspace with laminate covered worktops on three sides of the room. The walls behind the worktops are tiled and generously supplied with electric power points. Ample storage is provided by wall and floor mounted units with an integral gas hob and electric oven, stainless steel sink, and spaces for installing white goods.

## **BEDROOM 1**

This is a spacious double room overlooking the front of the property. It also enjoys open views over the town to the surrounding countryside.

## **BEDROOM 2**

This is a bright double room which overlooks the side of the property.

#### **BATHROOM**

The bathroom has a suite of wash basin on its own vanity unit, toilet, and bath over which is fitted a shower fed from the main water supply, and shielded by a folding glass shower screen. The walls behind the bath and shower are fully tiled, the remainder of the walls are partially tiled, and a central heating radiator is fitted in the room.