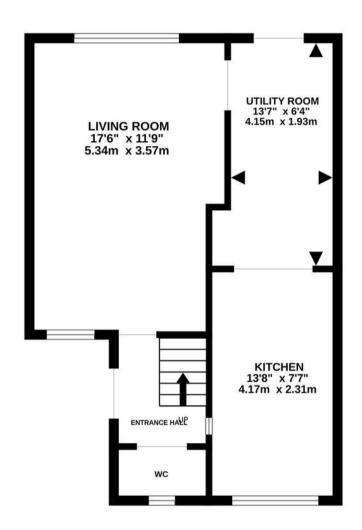

## 23 Stonymoor Close

Holbury, Southampton

This inviting 3-bedroom semi-detached house offers a delightful blend of modern comforts and convenient features. Stepping inside, the property boasts a well-thought-out layout with particular attention to detail evident throughout. The spacious kitchen and utility room, complete with integrated 'NEFF' appliances, provide a stylish and functional space for culinary enthusiasts, while the cosy living room offers the perfect spot to unwind after a long day. Upstairs, the three well-appointed bedrooms offer plenty of natural light and flexible accommodation options, ideal for families or those looking for a home office space. Additional highlights include driveway parking for multiple vehicles, with the added bonus of an electric car charging point, perfect for eco-conscious residents. With the New Forest National Park just a stone's throw away, outdoor enthusiasts will appreciate the proximity to nature and scenic trails, making this property a true gem for those seeking both comfort and adventure.