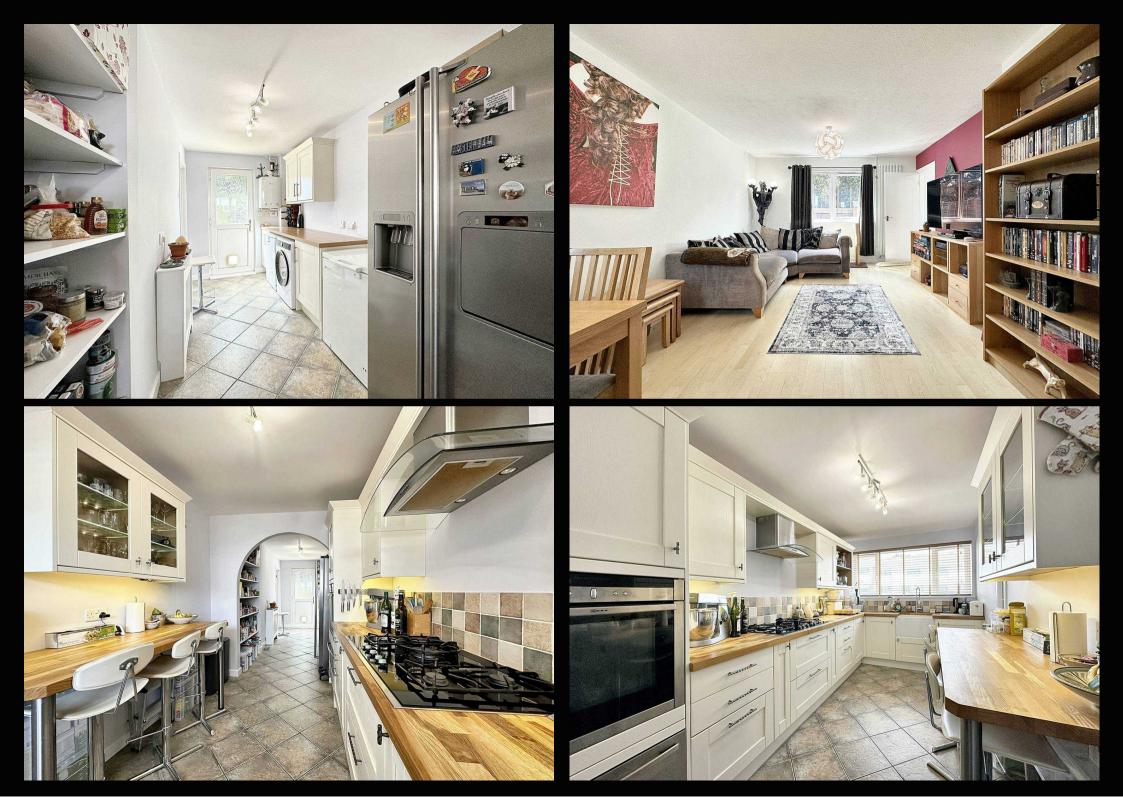

## 23 Stonymoor Close

Holbury, Southampton

This inviting 3-bedroom semi-detached house offers a delightful blend of modern comforts and convenient features. Stepping inside, the property boasts a well-thought-out layout with particular attention to detail evident throughout. The spacious kitchen and utility room, complete with integrated 'NEFF' appliances, provide a stylish and functional space for culinary enthusiasts, while the cosy living room offers the perfect spot to unwind after a long day. Upstairs, the three well-appointed bedrooms offer plenty of natural light and flexible accommodation options, ideal for families or those looking for a home office space. Additional highlights include driveway parking for multiple vehicles, with the added bonus of an electric car charging point, perfect for eco-conscious residents. With the New Forest National Park just a stone's throw away, outdoor enthusiasts will appreciate the proximity to nature and scenic trails, making this property a true gem for those seeking both comfort and adventure.