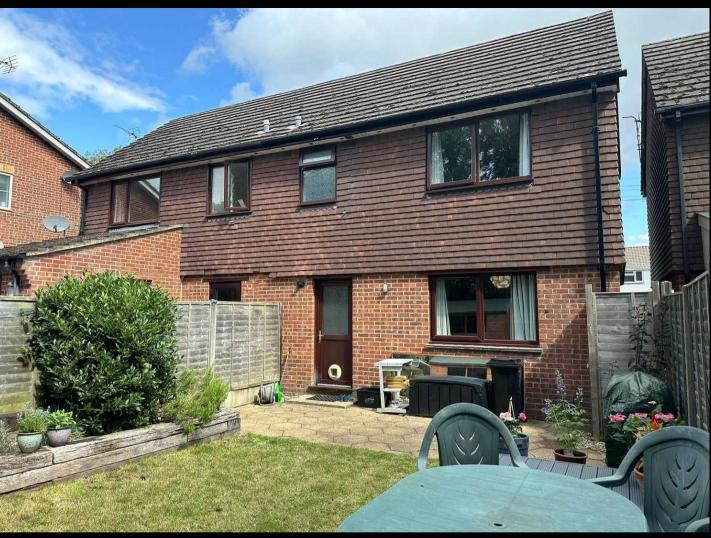

Beyond the welcoming interiors, this property continues to impress with its thoughtfully designed outside space, perfect for al fresco dining and entertaining. The low maintenance rear garden provides a private space, featuring a hexagonal patio area, raised deck, and a lush lawn, offering ample seating options. The carefully landscaped shingle area, bordered by hardwood sleepers and mature shrubs, adds a touch of elegance to the space. For storage needs, a timber shed discreetly tucked into the corner ensures ample room for