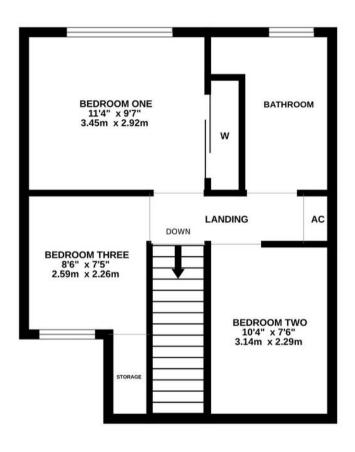

## 23 Stonymoor Close

Holbury, Southampton

This inviting 3-bedroom semi-detached house offers a delightful blend of modern comforts and convenient features. Stepping inside, the property boasts a well-thought-out layout with particular attention to detail evident throughout. The spacious kitchen and utility room, complete with integrated 'NEFF' appliances, provide a stylish and functional space for culinary enthusiasts, while the cosy living room offers the perfect spot to unwind after a long day. Upstairs, the three well-appointed bedrooms offer plenty of natural light and flexible accommodation options, ideal for families or those looking for a home office space. Additional highlights include driveway parking for multiple vehicles, with the added bonus of an electric car charging point, perfect for eco-conscious residents. With the New Forest National Park just a stone's throw away, outdoor enthusiasts will appreciate the proximity to nature and scenic trails, making this property a true gem for those seeking both comfort and adventure.