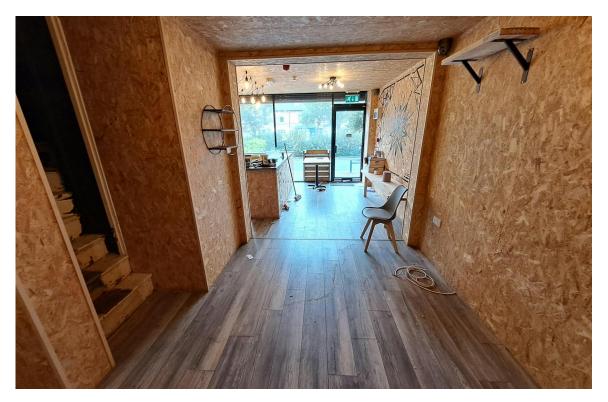

# **DESCRIPTION**

The property comprises a ground floor retail premises, with double glazed façade, accessed via a slip-road leading from Pershore Road, providing off road parking.

The accommodation is split over ground and first floor levels and comprises lockup open plan retail space on the ground floor with more cellular space on the first floor including; kitchen and WC facilities.