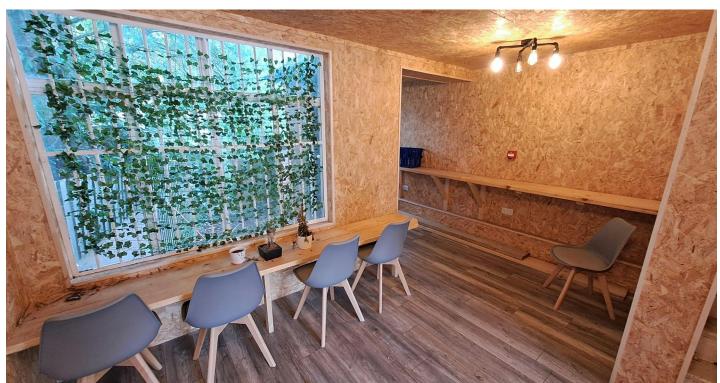

# **DESCRIPTION**

The property comprises a ground floor retail premises, with double glazed façade, accessed via a slip-road leading from Pershore Road, providing off road parking.

The accommodation is split over ground and first floor levels and comprises lockup open plan retail space on the ground floor with more cellular space on the first floor including; kitchen and WC facilities.