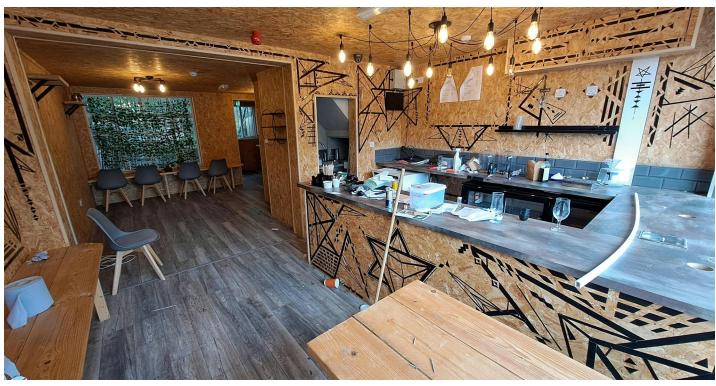

# **DESCRIPTION**

The property comprises a ground floor retail premises, with double glazed façade, accessed via a slip-road leading from Pershore Road, providing off road parking.

The accommodation is split over ground and first floor levels and comprises lockup open plan retail space on the ground floor with more cellular space on the first floor including; kitchen and WC facilities.