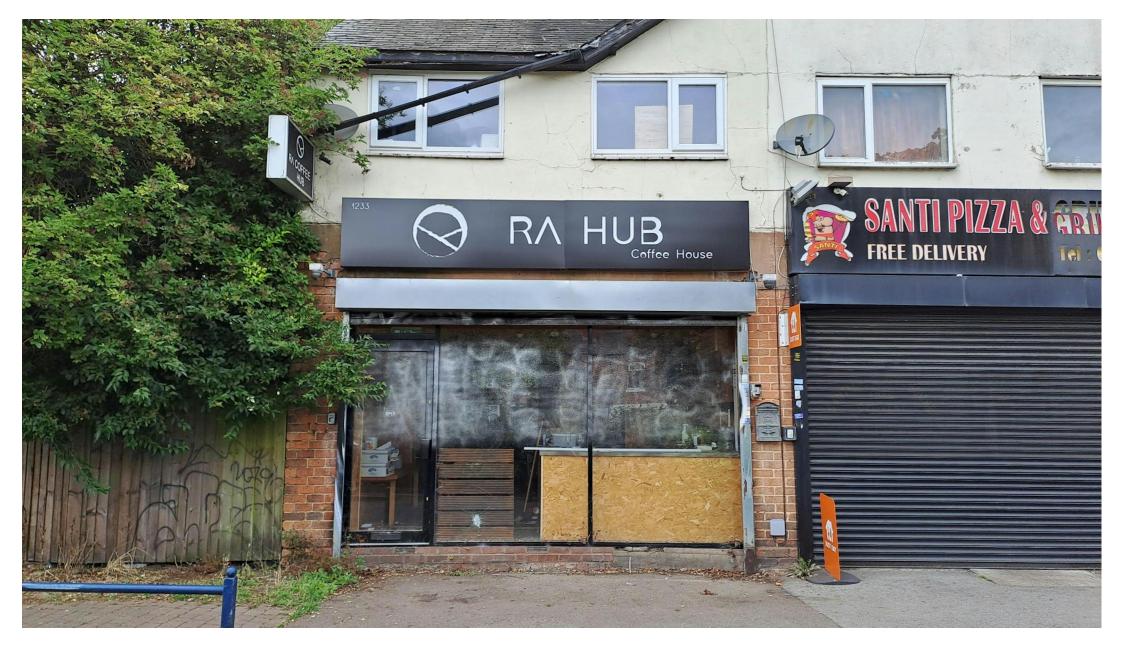

# **DESCRIPTION**

The property comprises a ground floor retail premises, with double glazed façade, accessed via a slip-road leading from Pershore Road, providing off road parking.

The accommodation is split over ground and first floor levels and comprises lockup open plan retail space on the ground floor with more cellular space on the first floor including; kitchen and WC facilities.

# LOCATION

The property is predominantly situated on Pershore Road, close to its Junction with Cartland Road, in the Stirchley area of Birmingham.

The property lies approximately 5 miles south of Birmingham City Centre and allows for convenient access to most Midlands towns via the A441.