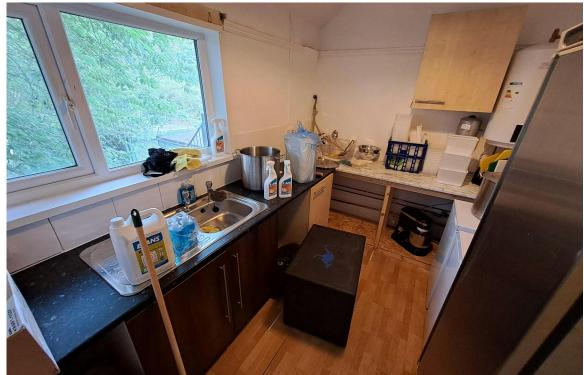

# **DESCRIPTION**

The property comprises a ground floor retail premises, with double glazed façade, accessed via a slip-road leading from Pershore Road, providing off road parking.

The accommodation is split over ground and first floor levels and comprises lockup open plan retail space on the ground floor with more cellular space on the first floor including; kitchen and WC facilities.