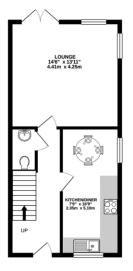

In from the front door the hall way accesses off to the kitchen and lounge and leads up to the first floor, with oak effect flooring throughout, pendant lighting and radiator

### KITCHEN/DINER

The kitchen has been fitted with ample wall and base units with granite effect roll top work surface and tiled splash back. We have a four burner gas hob and electric double oven with stainless steel extractor hood over and integrated appliances. Double aspect windows give views over the front of the house and to the green and there is ample space for a dining table and chairs.

### LOUNGE

A good size lounge with double aspect windows and fitted carpet throughout gives access to the rear south facing garden via a pair of French doors.

The first floor landing has fitted carpet throughout and has a storage cupboard at the top of the stairs and access to the loft via a hatch.