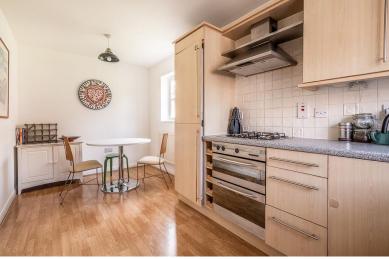

### KITCHEN/DINER

The kitchen has been fitted with ample wall and base units with granite effect roll top work surface and tiled splash back. We have a four burner gas hob and electric double oven with stainless steel extractor hood over and integrated appliances. Double aspect windows give views over the front of the house and to the green and there is ample space for a dining table and chairs.