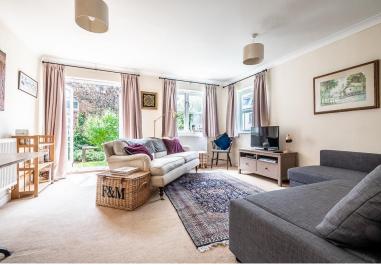

### LOUNGE

A good size lounge with double aspect windows and fitted carpet throughout gives access to the rear south facing garden via a pair of French doors.

The first floor landing has fitted carpet throughout and has a storage cupboard at the top of the stairs and access to the loft via a hatch.