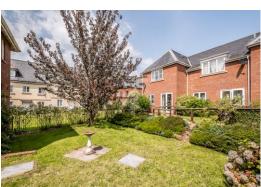

### **APPROACH**

The Grange is part of the beautiful Wellingtonia Park Estate and is just off the main route of Fleming Way. The property is set back off from the road and is also adjacent to lovely communal green that stretches down and around the Old Grange House itself. The front garden is mainly laid to lawn and surrounded on two sides by iron railings and the third by a privet hedge. Patio slabs lead to the front door and a small covered porch.

## **REAR GARDEN**

The south facing rear garden is mainly laid with patio slabs and a small grassed area and faces onto a beautiful cherry tree that is part of the adjoining communal gardens of the main Grange itself. A small wooden fence delineates the garden boundaries and sits comfortably within its beautiful surroundings.