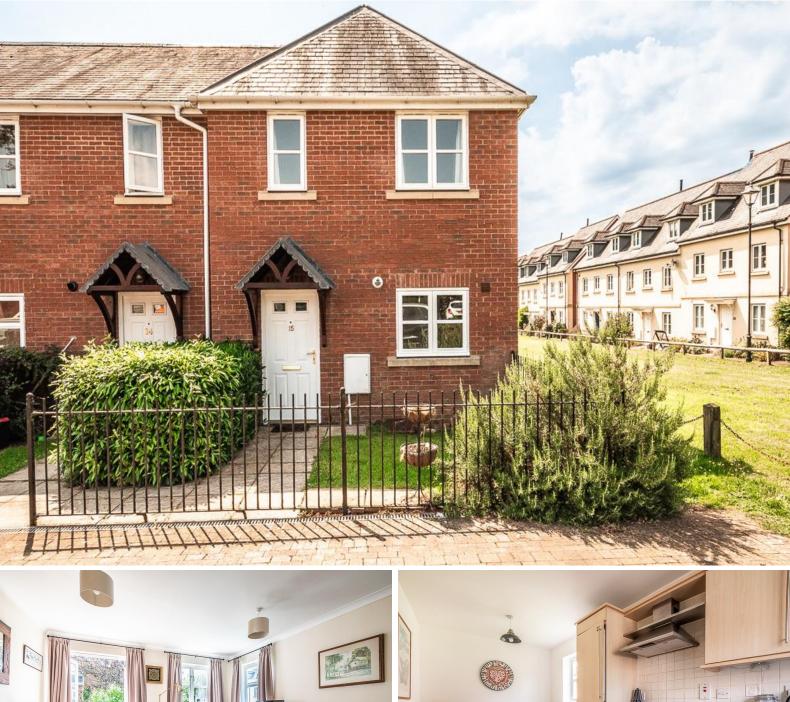

A two bedroom end of terrace house with private patio garden and private parking in a highly sought after St Leonards location. The Grange is quietly situated in a popular modern development and is conveniently located for the Royal Devon & Exeter hospital and Nuffield Hospitals. Also within easy reach of the city centre. The property enjoys two large double bedrooms and a family bathroom. On the ground floor double doors lead from the sitting room to the private garden with a delightful aspect over a nearby 'Green'. A modern fitted kitchen/diner and ground floor guest WC.

# The Grange Exeter £300,000

Semi Detached | Two Large Bedrooms | Large Lounge with French Doors | Kitchen/Diner | Family Bathroom | Downstairs Cloakroom | Allocated Parking | Fabulous Location | |

### **APPROACH**

The Grange is part of the beautiful Wellingtonia Park Estate and is just off the main route of Fleming Way. The property is set back off from the road and is also adjacent to lovely communal green that stretches down and around the Old Grange House itself. The front garden is mainly laid to lawn and surrounded on two sides by iron railings and the third by a privet hedge. Patio slabs lead to the front door and a small covered porch.

## **PARKING**

The property benefit's from an allocated parking space to the front of the property.