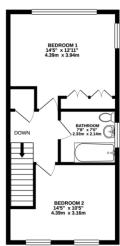

### **BEDROOM 1**

The master bedroom has double aspect windows looking over the rear garden and catches the evening sun. Ample storage is provided with a large floor to ceiling wardrobe and the room is finished with fitted carpets and pendant lighting.

## **BFDROOM 2**

Another good sized bedroom with front facing views, fitted carpets and pendant lighting.

The family bathroom has been fitted with a white bathroom suite with a mixer shower over the bath. The wall have been tiled and finished with a decorative blue border and wood effect flooring throughout.

### CLOAKROOM

Just below the stairs we have a cloak room fitted with wash hand basin and a close coupled W.C.