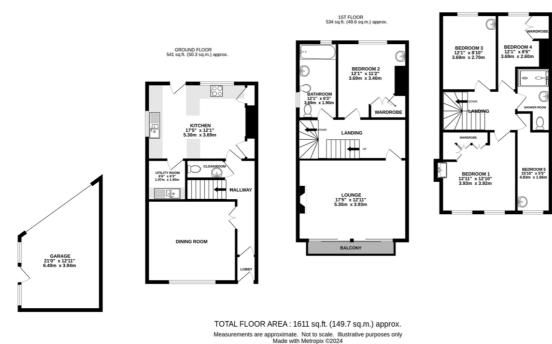

2ND FLOOR 543 sq.ft. (50.5 sq.m.) approx.

%epcGraph\_c\_1\_228%

Agents Note: Whilst every care has been taken to prepare these sales particulars, they are for guidance purposes only. All me asurements are approximate and are for general guidance purposes only and whilst every care has been taken to ensure their accuracy, they should not be relied upon and potential buyers are a dvised to recheck the measurements. West of Exe is a trading name for East of Exe Ltd. Reg. no. 07121967