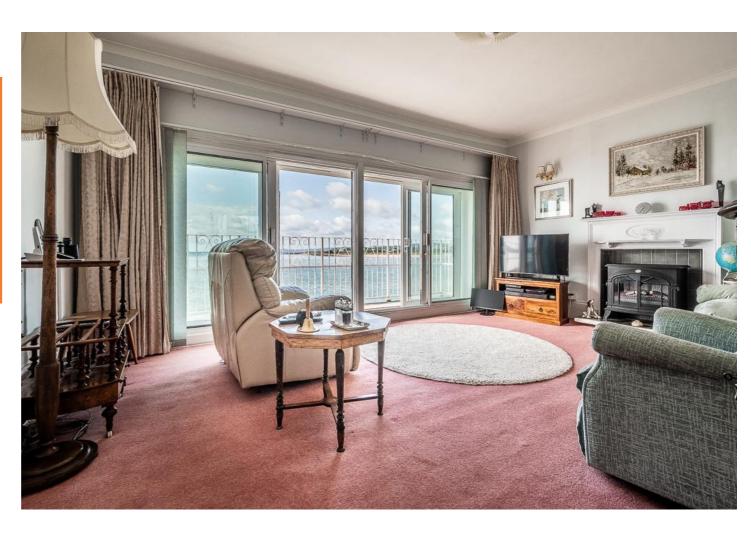

#### **DESCRIPTION**

A small internal lobby opens to the main hallway where a winding staircase leads up to the second floor, and located below is conveniently cloakroom. A set of French doors open into the first of the reception rooms with the dining room boasting its character arched window out to the esplanade. To the rear is the spacious kitchen and breakfast room full fitted out with a central peninsular island and white wall and base units with its distinctive blue trim and worktop. Opening of to the side is the utility room and rear access to the garden and garage. Up on the first floor is the real gem of this property with its delightful firstfloor lounge which opens out onto a balcony. providing the perfect vantage point to admire the coming and going of the esplanade and to take in the sea breeze. Continuing over the two upper floors are five bedrooms with each floor accompanied with a bathroom, and the front facing bedrooms naturally revelling with the magnificent coastal views. Out to the rear of the property is a courtyard garden with access out onto St Andrews' Road and to the side is the garage with a fob-operated electric roller door providing secure and hassle-free parking.