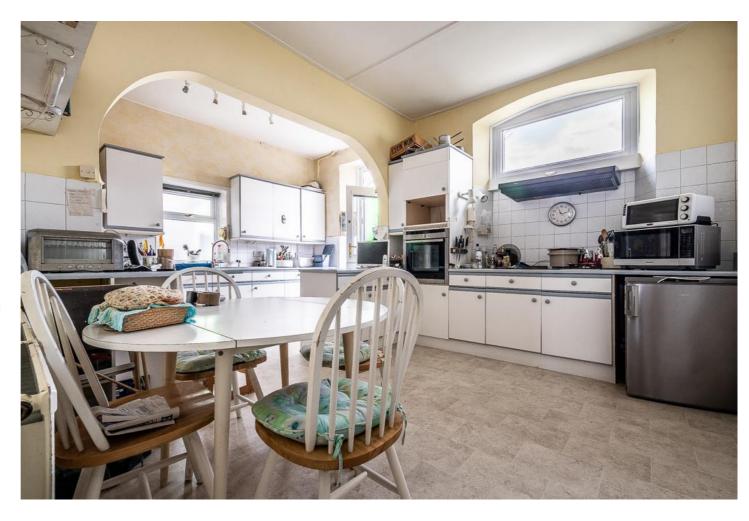

#### **DESCRIPTION**

A small internal lobby opens to the main hallway where a winding staircase leads up to the second floor, and located below is conveniently cloakroom. A set of French doors open into the first of the reception rooms with the dining room boasting its character arched window out to the esplanade. To the rear is the spacious kitchen and breakfast room full fitted out with a central peninsular island and white wall and base units with its distinctive blue trim and worktop. Opening of to the side is the utility room and rear access to the garden and garage. Up on the first floor is the real gem of this property with its delightful firstfloor lounge which opens out onto a balcony. providing the perfect vantage point to admire the coming and going of the esplanade and to take in the sea breeze. Continuing over the two upper floors are five bedrooms with each floor accompanied with a bathroom, and the front facing bedrooms naturally revelling with the magnificent coastal views. Out to the rear of the property is a courtyard garden with access out onto St Andrews' Road and to the side is the garage with a fob-operated electric roller door providing secure and hassle-free parking.