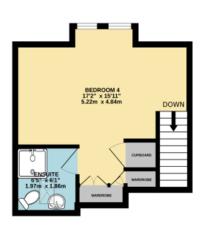

## Guide Price £240,000 to £250,000

Bell & Co Estates are delighted to present this FOUR Bedroom SEMI-DETACHED home, over three floors in the heart of Kiveton Park. In brief the property compromises of Entrance Hall with convenient downstairs WC, separate front facing Lounge with electric fire, spacious modern Kitchen with Dining Area and door access into the Garden. To the first floor are TWO DOUBLE BEDROOMS and a good size single Bedroom as well as the family Bathroom complete with bath, wash basin and WC. To the second floor is the MASTER suite with airing cupboard and ENSUITE Shower Room with wash basin and WC, with large Velux windows looking over the rear. To the front of the property is a small, grassed area with on road parking and to the side of the adjoining property is the GARAGE with off parking. To the rear of the property is a DECKING AREA with steps down into the enclosed garden which is mainly laid to lawn. Close to local amenities, schools and transport links this home is in a prime location. Viewing is highly recommended to fully appreciate what this home has to offer.

- Four Bedroom Semi-Detached
- Spacious Lounge
- Modern Kitchen / Diner
- Four generously size
  Bedrooms
- Master with Ensuite
- Off Road Parking
- Garage