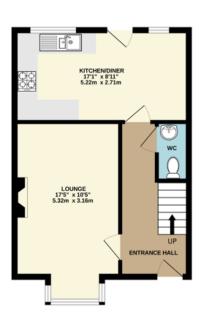

## Guide Price £240,000 to £250,000

Bell & Co Estates are delighted to present this FOUR Bedroom SEMI-DETACHED home, over three floors in the heart of Kiveton Park. In brief the property compromises of Entrance Hall with convenient downstairs WC, separate front facing Lounge with electric fire, spacious modern Kitchen with Dining Area and door access into the Garden. To the first floor are TWO DOUBLE BEDROOMS and a good size single Bedroom as well as the family Bathroom complete with bath, wash basin and WC. To the second floor is the MASTER suite with airing cupboard and ENSUITE Shower Room with wash basin and WC, with large Velux windows looking over the rear. To the front of the property is a small, grassed area with on road parking and to the side of the adjoining property is the GARAGE with off parking. To the rear of the property is a DECKING AREA with steps down into the enclosed garden which is mainly laid to lawn. Close to local amenities, schools and transport links this home is in a prime location. Viewing is highly recommended to fully appreciate what this home has to offer.

- Four Bedroom Semi-Detached
- Spacious Lounge
- Modern Kitchen / Diner
- Four generously size
  Bedrooms
- Master with Ensuite
- Off Road Parking
- Garage