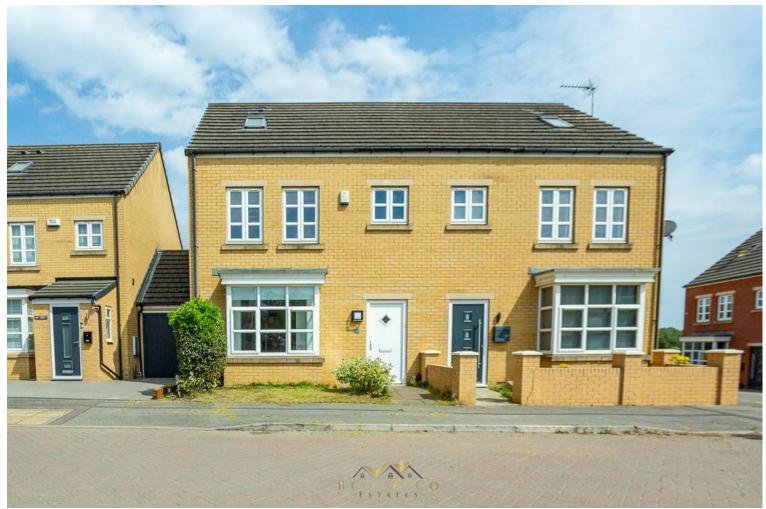

## 16 Lambrell Green | Kiveton Park | Sheffield | S26 5NT

## Guide Price £240,000 to £250,000

Bell & Co Estates are delighted to present this FOUR Bedroom SEMI-DETACHED home, over three floors in the heart of Kiveton Park. In brief the property compromises of Entrance Hall with convenient downstairs WC, separate front facing Lounge with electric fire, spacious modern Kitchen with Dining Area and door access into the Garden. To the first floor are TWO DOUBLE BEDROOMS and a good size single Bedroom as well as the family Bathroom complete with bath, wash basin and WC. To the second floor is the MASTER suite with airing cupboard and ENSUITE Shower Room with wash basin and WC, with large Velux windows looking over the rear. To the front of the property is a small, grassed area with on road parking and to the side of the adjoining property is the GARAGE with off parking. To the rear of the property is a DECKING AREA with steps down into the enclosed garden which is mainly laid to lawn. Close to local amenities, schools and transport links this home is in a prime location. Viewing is highly recommended to fully appreciate what this home has to offer.

- Four Bedroom Semi-Detached
- Spacious Lounge
- Modern Kitchen / Diner
- Four generously size
  Bedrooms
- Master with Ensuite
- Off Road Parking
- Garage