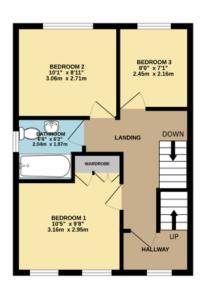

## Guide Price £240,000 to £250,000

Bell & Co Estates are delighted to present this FOUR Bedroom SEMI-DETACHED home, over three floors in the heart of Kiveton Park. In brief the property compromises of Entrance Hall with convenient downstairs WC, separate front facing Lounge with electric fire, spacious modern Kitchen with Dining Area and door access into the Garden. To the first floor are TWO DOUBLE BEDROOMS and a good size single Bedroom as well as the family Bathroom complete with bath, wash basin and WC. To the second floor is the MASTER suite with airing cupboard and ENSUITE Shower Room with wash basin and WC, with large Velux windows looking over the rear. To the front of the property is a small, grassed area with on road parking and to the side of the adjoining property is the GARAGE with off parking. To the rear of the property is a DECKING AREA with steps down into the enclosed garden which is mainly laid to lawn. Close to local amenities, schools and transport links this home is in a prime location. Viewing is highly recommended to fully appreciate what this home has to offer.

- Four Bedroom Semi-Detached
- Spacious Lounge
- Modern Kitchen / Diner
- Four generously size
  Bedrooms
- Master with Ensuite
- Off Road Parking
- Garage