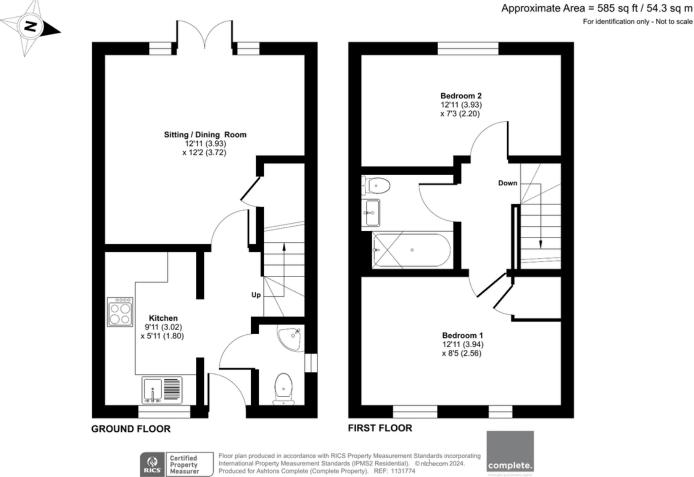

### the floorplan...

# Island Avenue, Cranbrook, Exeter, EX5

For identification only - Not to scale

Our note. For clarification we have prepared these sales particulars as a general guide and have not carried out a detailed survey nor tested the services, appliances or fittings. Room sizes should not be relied upon for carpets or furnishings. If there are any important matters which are likely to affect your decision to buy, please contact us before viewing this property. These particulars, whilst believed to be accurate, are set out as a general outline only for guidance and do not constitute any part of an offer or contract. Intending purchasers should not rely on them as statements of representation of fact, but must satisfy themselves by inspection or otherwise as to their accuracy. No person in the employment of Complete Property Services has the authority to make or give any representation or warranty in respect of the property.

SKETCH PLAN FOR ILLUSTRATIVE PURPOSES ONLY. All measurements and sizes and locations of walls, doors, window fittings and appliances are shown conventionally and are approximate only and cannot be regarded as being a representation either by the Seller or his Agent. We hope that these plans will assist you by providing you with a general impression of the layout of the accommodation. The plans are not to scale nor accurate in detail. © Unauthorised reproduction prohibited.