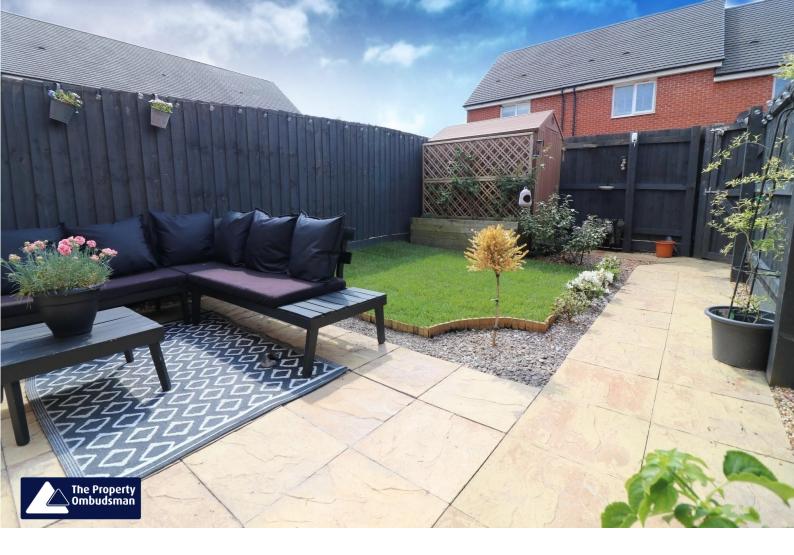

The neutral colour scheme is perfect for those wanting to put their own stamp on a property. High specification Amtico flooring leads through to a separate Living/Dining Room with French doors giving a bright and airy feel, leading to a well stocked, South-West facing Garden.

Upstairs you will find two Double Bedrooms separated by a tastefully finished Bathroom.

Outside there is a driveway for two cars, and even potential to add additional parking if required.

Services:

The vendor has advised the property benefits from mains Electricity, Water and Drainage. Heating and Hot Water is provided via a District Heating System (EON heat source pump). Broadband in contract with BT (fibre to property). Mobile signal: Several networks currently showing as available at the property.

# what the owner loves most...

"the lovely sunny garden on hot day, we also love the local neighbourhood and facilities around us"