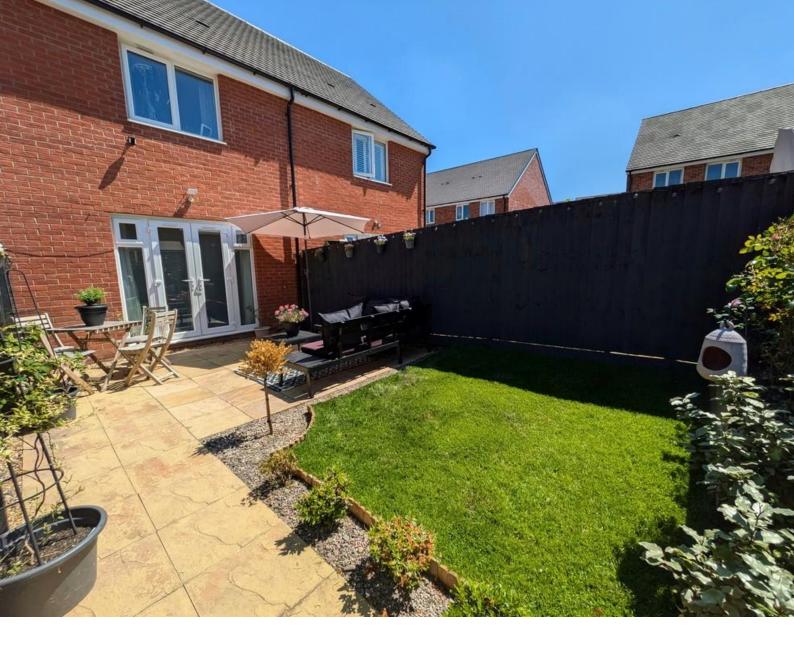

The neutral colour scheme is perfect for those wanting to put their own stamp on a property. High specification Amtico flooring leads through to a separate Living/Dining Room with French doors giving a bright and airy feel, leading to a well stocked, South-West facing Garden.

Upstairs you will find two Double Bedrooms separated by a tastefully finished Bathroom.

Outside there is a driveway for two cars, and even potential to add additional parking if required.

Services:

The vendor has advised the property benefits from mains Electricity, Water and Drainage. Heating and Hot Water is provided via a District Heating System (EON heat source pump). Broadband in contract with BT (fibre to property). Mobile signal: Several networks currently showing as available at the property.