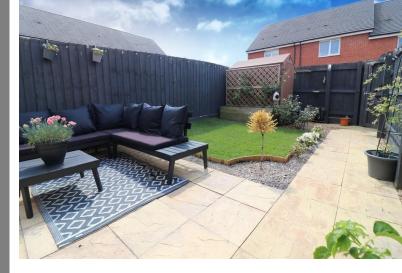

The neutral colour scheme is perfect for those wanting to put their own stamp on a property. High specification Amtico flooring leads through to a separate Living/Dining Room with French doors giving a bright and airy feel, leading to a well stocked, South-West facing Garden.

Upstairs you will find two Double Bedrooms separated by a tastefully finished Bathroom.

Outside there is a driveway for two cars, and even potential to add additional parking if required.

Services:

The vendor has advised the property benefits from mains Electricity, Water and Drainage. Heating and Hot Water is provided via a District Heating System (EON heat source pump). Broadband in contract with BT (fibre to property). Mobile signal: Several networks currently showing as available at the property.