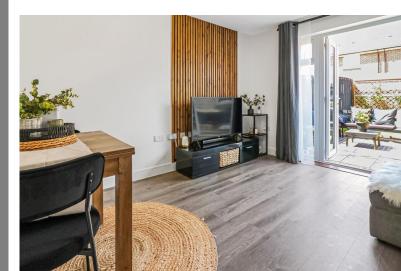

The neutral colour scheme is perfect for those wanting to put their own stamp on a property. High specification Amtico flooring leads through to a separate Living/Dining Room with French doors giving a bright and airy feel, leading to a well stocked, South-West facing Garden.