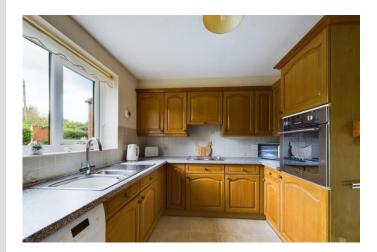

## **KITCHEN**

10' 7" x 8' 7" (3.24m x 2.62m) With a range of fitted floor and wall units. 1 1/2 bowl stainless steel sink unit. Integral fridge/freezer. Electric hob with extractor over and eye level oven. Space for a washing machine. Partly tiled walls. UPVC double glazed window.