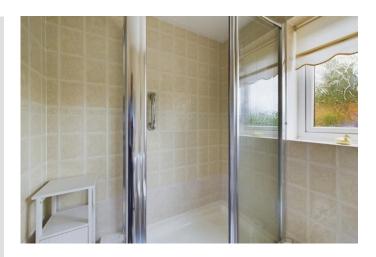

#### **BATHROOM**

6' 11" x 5' 6" (2.12m x 1.68m) With a white suite of a WC, wash hand basin and tiled shower cubicle. Frosted UPVC double glazed window and partly tiled walls.