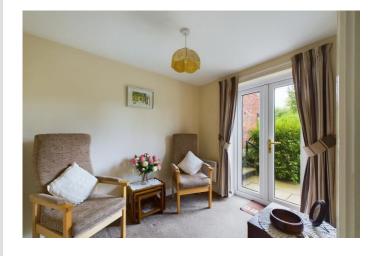

#### LOUNGE/DINER

7' 5" x 8' 7" (2.27m x 2.63m) With electric wall heater, UPVC double glazed window and electric fire with attractive fireplace.