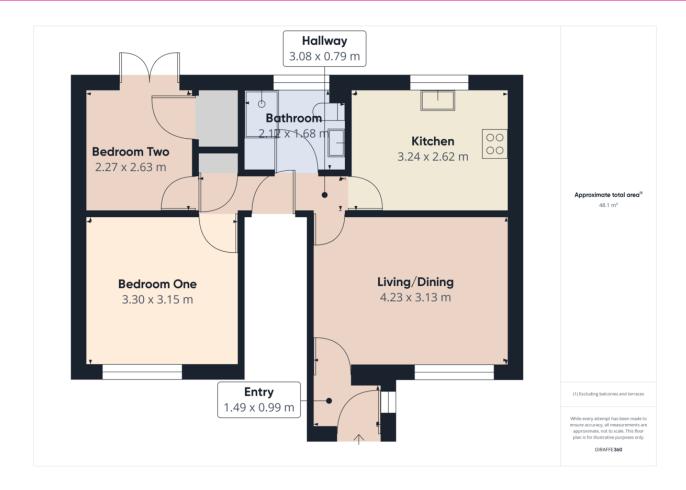

#### **PORCH**

Accessed via a storm porch with an outside store cupboard. With composite front door and UPVC double glazed window.

#### LOUNGE/DINER

7' 5" x 8' 7" (2.27m x 2.63m) With electric wall heater, UPVC double glazed window and electric fire with attractive fireplace.

## **KITCHEN**

10' 7" x 8' 7" (3.24m x 2.62m) With a range of fitted floor and wall units. 1 1/2 bowl stainless steel sink unit. Integral fridge/freezer. Electric hob with extractor over and eye level oven. Space for a washing machine. Partly tiled walls. UPVC double glazed window.

#### HALL

With built in cupboard and built in airing cupboard.

#### **BEDROOM 1**

13' 10" x 10' 3" (4.23m x 3.13m) With fitted wardrobes, electric wall heater and UPVC double glazed window.

#### **BEDROOM 2**

10' 9" x 10' 4" (3.30m x 3.15m) With built in store cupboard, UPVC double glazed window and electric wall heater.

#### **BATHROOM**

6' 11" x 5' 6" (2.12m x 1.68m) With a white suite of a WC, wash hand basin and tiled shower cubicle. Frosted UPVC double glazed window and partly tiled walls.