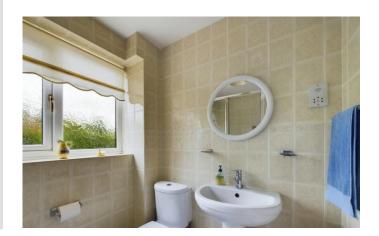

#### **BATHROOM**

6' 11" x 5' 6" (2.12m x 1.68m) With a white suite of a WC, wash hand basin and tiled shower cubicle. Frosted UPVC double glazed window and partly tiled walls.