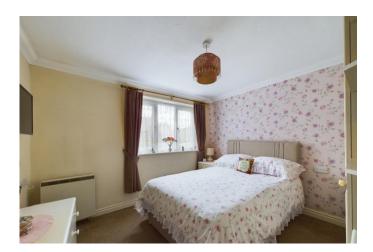

#### **BEDROOM 1**

13' 10" x 10' 3" (4.23m x 3.13m) With fitted wardrobes, electric wall heater and UPVC double glazed window.

#### **BEDROOM 2**

10' 9" x 10' 4" (3.30m x 3.15m) With built in store cupboard, UPVC double glazed window and electric wall heater.