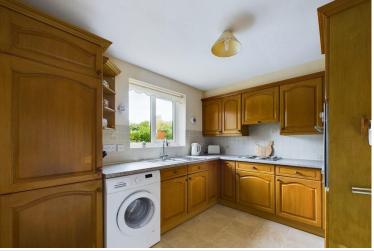

## **KITCHEN**

10' 7" x 8' 7" (3.24m x 2.62m) With a range of fitted floor and wall units. 1 1/2 bowl stainless steel sink unit. Integral fridge/freezer. Electric hob with extractor over and eye level oven. Space for a washing machine. Partly tiled walls. UPVC double glazed window.