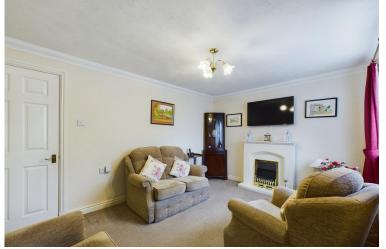

#### LOUNGE/DINER

7' 5" x 8' 7" (2.27m x 2.63m) With electric wall heater, UPVC double glazed window and electric fire with attractive fireplace.