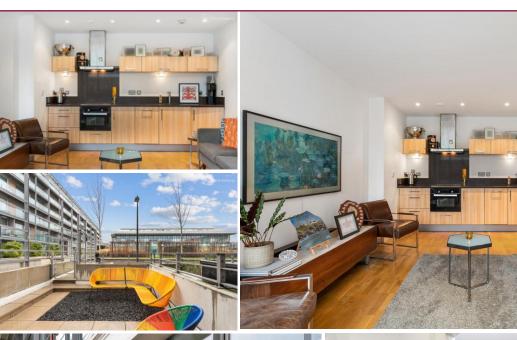

Eaststand Apartments, Highbury Stadium Square, London, N5 £500,000

- Duplex apartment
- One double bedroom
- Modern Interior and fixtures
- 24hr Concierge

- Secure allocated parking space
- Set within a secure gated

## development

- Close to local amenities
- Desirable location moments

from Arsenal Tube

FIRST FLOOR GROSS INTERNAL

**Agerts Note:** Whilst every care has been taken to prepare these sales particulars, they are for guidance purposes only. All measurements are approximate and are for general guidance purposes only andw hilst every care has been taken to ensure their accuracy, they should not be relied upon and potential buyers are advised to recheck the measurements.