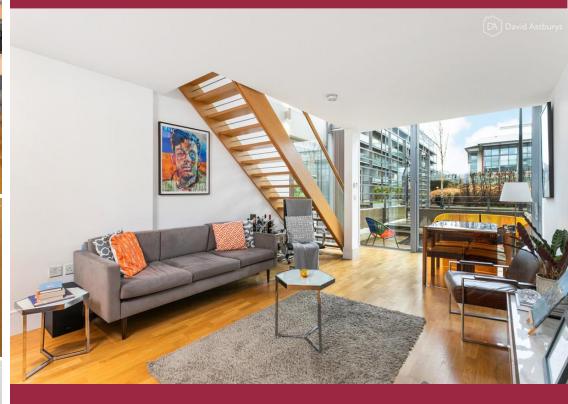

Eaststand Apartments, Highbury Stadium Square, London, N5 £500,000

- Duplex apartment
- One double bedroom
- Modern Interior and fixtures
- 24hr Concierge

- Secure allocated parking space
- Set within a secure gated

## development

- Close to local amenities
- Desirable location moments

from Arsenal Tube

FIRST FLOOR GROSS INTERNAL

**Agerts Note:** Whilst every care has been taken to prepare these sales particulars, they are for guidance purposes only. All measurements are approximate and are for general guidance purposes only andw hilst every care has been taken to ensure their accuracy, they should not be relied upon and potential buyers are advised to recheck the measurements.