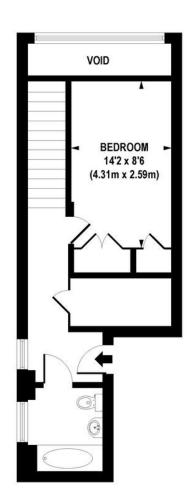

Eaststand Apartments, Highbury Stadium Square, London, N5 £500,000

- Duplex apartment
- One double bedroom
- Modern Interior and fixtures
- 24hr Concierge

- Secure allocated parking space
- Set within a secure gated

## development

- Close to local amenities
- Desirable location moments

from Arsenal Tube

FIRST FLOOR GROSS INTERNAL

**Agerts Note:** Whilst every care has been taken to prepare these sales particulars, they are for guidance purposes only. All measurements are approximate and are for general guidance purposes only andw hilst every care has been taken to ensure their accuracy, they should not be relied upon and potential buyers are advised to recheck the measurements.