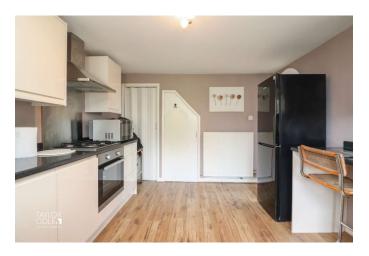

Towards the rear of the home, the modern and attractive breakfast kitchen is a highlight. It features sleek base units and ample working surfaces, providing a functional and stylish cooking space. Built-in cupboards under the stairs offer convenient storage solutions. A door from the kitchen leads to the rear garden, seamlessly connecting indoor and outdoor living.

# BREAKFAST KITCHEN 11' 11" x 10' 7" (3.64m x 3.23m)