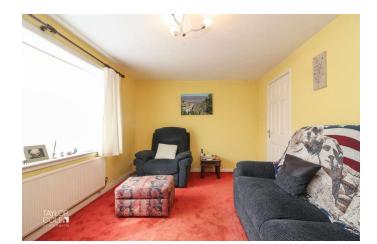

Positioned at the front of the home, the spacious family lounge offers generous proportions, perfect for accommodating a range of furnishings and hosting gatherings. Natural light floods the room, creating a warm and inviting atmosphere.

# LOUNGE 15' 10" x 9' 10" (4.84m x 3.01m)