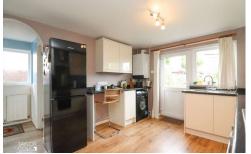

Towards the rear of the home, the modern and attractive breakfast kitchen is a highlight. It features sleek base units and ample working surfaces, providing a functional and stylish cooking space. Built-in cupboards under the stairs offer convenient storage solutions. A door from the kitchen leads to the rear garden, seamlessly connecting indoor and outdoor living.

# BREAKFAST KITCHEN 11' 11" x 10' 7" (3.64m x 3.23m)