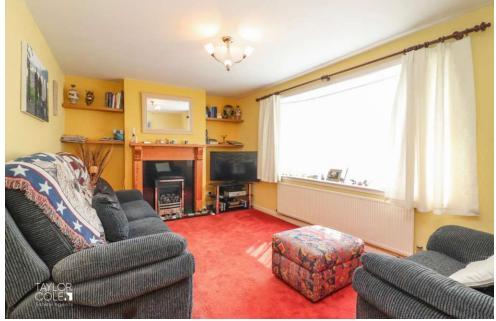

Positioned at the front of the home, the spacious family lounge offers generous proportions, perfect for accommodating a range of furnishings and hosting gatherings. Natural light floods the room, creating a warm and inviting atmosphere.

# LOUNGE 15' 10" x 9' 10" (4.84m x 3.01m)