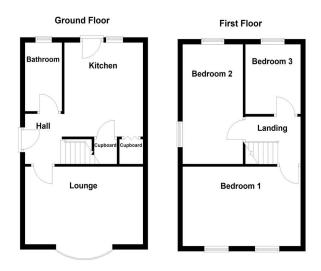

### **GROUND FLOOR**

Upon entering the home, you are greeted by a bright and inviting entrance hall. This welcoming space features stairs leading to the first floor landing and branches off to all ground floor accommodation.

Positioned at the front of the home, the spacious family lounge offers generous proportions, perfect for accommodating a range of furnishings and hosting gatherings. Natural light floods the room, creating a warm and inviting atmosphere.

Towards the rear of the home, the modern and attractive breakfast kitchen is a highlight. It features sleek base units and ample working surfaces, providing a functional and stylish cooking space. Built-in cupboards under the stairs offer convenient storage solutions. A door from the kitchen leads to the rear garden, seamlessly connecting indoor and outdoor living.

Completing the ground floor is the well-appointed bathroom, which boasts a three-piece suite enveloped in quality tiled surround, providing a relaxing and practical space for the household.

# ENTRANCE HALL 6' 0" x 4' 11" (1.85m x 1.51m)

# LOUNGE 15' 10" x 9' 10" (4.84m x 3.01m)

# BREAKFAST KITCHEN 11' 11" x 10' 7" (3.64m x 3.23m)

# BATHROOM 8' 8" x 3' 3" (2.66m x 1m)

### FIRST FLOOR

Upstairs, the home offers three fantastic bedrooms. Each bedroom provides comfortable proportions, allowing for a range of furnishings and versatile accommodation options. These rooms are perfect for creating personal sanctuaries for family members or versatile spaces for guests, home offices, or hobbies.

# BEDROOM ONE 15' 11" x 9' 3" (4.86m x 2.84m)

# BEDROOM TWO 14' 8" x 7' 11" (4.48m x 2.43m)

# BEDROOM THREE 8' 6" x 7' 9" (2.60m x 2.38m)