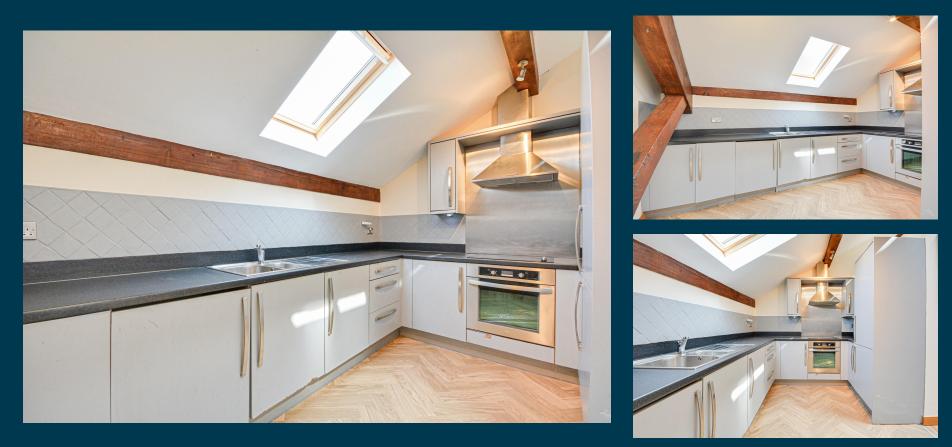

ription

Our latest listing is in East Float Quay, Dock Rd Birkenhead, CH41

This property has a potential to rent for £1,500 which would provide the investor a Gross Yield of 8.2% if the rent was increased to market rate.

With a tenant currently situated, a space that has been kept in good condition and a rental income that ensures fantastic returns, this property will make for a rewarding addition to an investors portfolio

Don't miss out on this fantastic investment opportunity...







#### East Float Quay, Dock Rd Birkenhead, CH41

209190603

3 Bedrooms Factor 2 Bathrooms Ground Spacious Rooms Lease I Well Maintained Property Curren

**Property Key Features** 

Factor Fees: £1,030 Ground Rent: Lease Length: 150 years Current Rent: Vacant Market Rent: £1,500







## **Kitchen**





## Bedrooms





## Bathroom



















Figures based on assumed purchase price of £219,000.00 and borrowing of £164,250.00 at 75% Loan To Value (LTV) and an estimated 5% fixed term interest rate.

#### ASSUMED PURCHASE PRICE



| 25% Deposit      | £54,750.00 |
|------------------|------------|
| SDLT Charge      | £6,570     |
| Legal Fees       | £1,000.00  |
| Total Investment | £62,320.00 |

## **Projected** Investment Return

The monthly rent of this property is currently set at Vacant per calendar month but the potential market rent is





Our industry leading letting agency Let Property Management has an existing relationship with the tenant in situ and can provide advice on achieving full market rent.



### Return Stress Test Analysis Report





## If the tenant was t