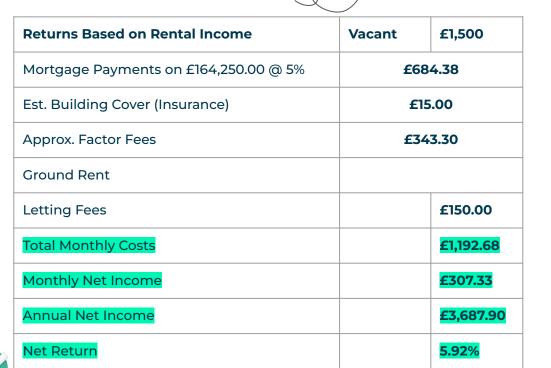

## **Projected** Investment Return

The monthly rent of this property is currently set at Vacant per calendar month but the potential market rent is

Our industry leading letting agency Let Property Management has an existing relationship with the tenant in situ and can provide advice on achieving full market rent.

### Return Stress Test Analysis Report

## If the tenant was to leave and you missed 2 months of rental income

Annual Net Income **£687.90** Adjusted To

Net Return 1.10%

#### If Interest Rates increased by 2% (from 5% to 7%)

Annual Net Income **£402.90** Adjusted To

Net Return

0.65%