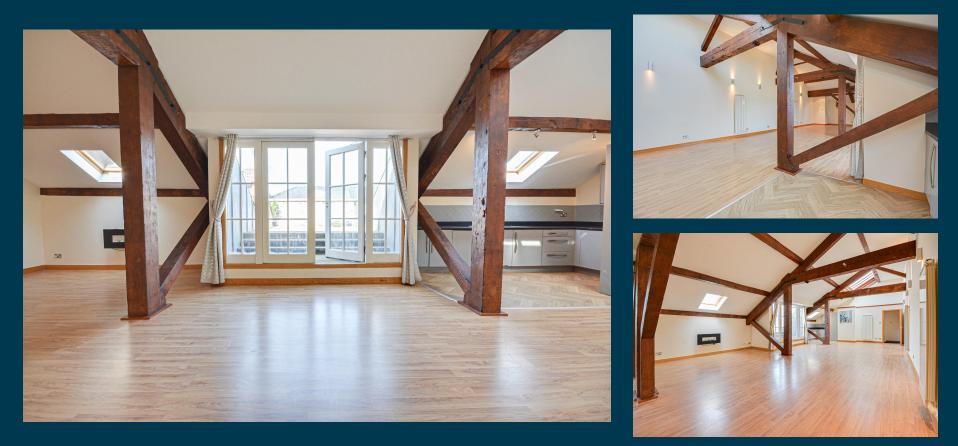

## **Property** Description

Our latest listing is in East Float Quay, Dock Rd Birkenhead, CH41

This property has a potential to rent for £1,500 which would provide the investor a Gross Yield of 8.2% if the rent was increased to market rate.

With a tenant currently situated, a space that has been kept in good condition and a rental income that ensures fantastic returns, this property will make for a rewarding addition to an investors portfolio

Don't miss out on this fantastic investment opportunity...







#### East Float Quay, Dock Rd Birkenhead, CH41

209190603

3 Bedrooms Factor 2 Bathrooms Ground Spacious Rooms Lease I Well Maintained Property Curren

**Property Key Features** 

Factor Fees: £1,030 Ground Rent: Lease Length: 150 years Current Rent: Vacant Market Rent: £1,500







## **Kitchen**





## Bedrooms





## Bathroom



















Figures based on assumed purchase price of £219,000.00 and borrowing of £164,250.00 at 75% Loan To Value (LTV) and an estimated 5% fixed term interest rate.

#### ASSUMED PURCHASE PRICE



| 25% Deposit      | £54,750.00 |
|------------------|------------|
| SDLT Charge      | £6,570     |
| Legal Fees       | £1,000.00  |
| Total Investment | £62,320.00 |

## **Projected** Investment Return

The monthly rent of this property is currently set at Vacant per calendar month but the potential market rent is





Our industry leading letting agency Let Property Management has an existing relationship with the tenant in situ and can provide advice on achieving full market rent.



### Return Stress Test Analysis Report





##