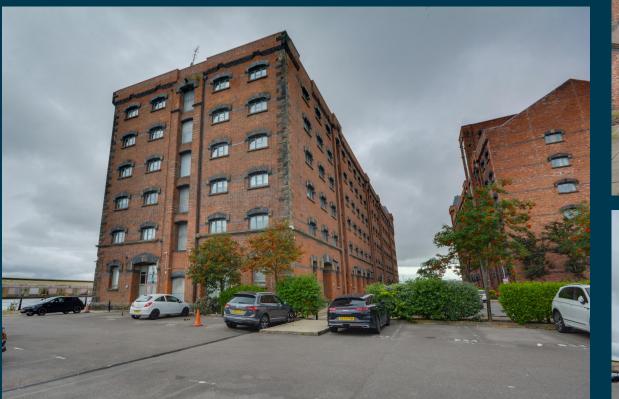

## **Property** Description

Our latest listing is in East Float Quay, Dock Rd Birkenhead, CH41

This property has a potential to rent for £1,500 which would provide the investor a Gross Yield of 8.2% if the rent was increased to market rate.

#### East Float Quay, Dock Rd Birkenhead, CH41

209190603

3 Bedrooms Factor 2 Bathrooms Ground Spacious Rooms Lease I Well Maintained Property Curren

**Property Key Features** 

Factor Fees: £1,030 Ground Rent: Lease Length: 150 years Current Rent: Vacant Market Rent: £1,500