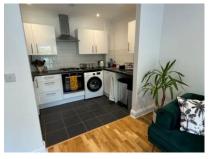

### Accommodation

**GROUND FLOOR** 

Porch Stairs to first floor.

Large Landing

Living Room 17'0" (5.18m) x 11'2" (3.40m) Juliet balcony to rear

Kitchen 9'10" (3.00m) x 6'10" (2.08m) Bedroom 1 14'5" (4.39m) x 9'0" (2.74m) Bedroom 2 12'6" (3.81m) x 10'4" (3.15m) Bathroom 9'10" (3.00m) x 6'5" (1.96m)