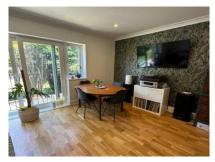

### Accommodation

**GROUND FLOOR** 

Porch Stairs to first floor.

Large Landing

Living Room 17'0" (5.18m) x 11'2" (3.40m) Juliet balcony to rear

Kitchen 9'10" (3.00m) x 6'10" (2.08m) Bedroom 1 14'5" (4.39m) x 9'0" (2.74m) Bedroom 2 12'6" (3.81m) x 10'4" (3.15m) Bathroom 9'10" (3.00m) x 6'5" (1.96m)