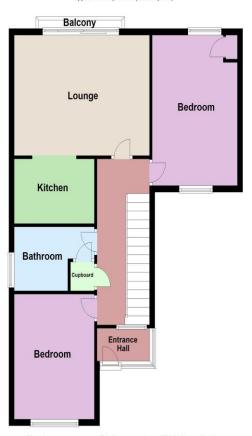

### Accommodation

**GROUND FLOOR** 

Porch Stairs to first floor.

Large Landing

Living Room 17'0" (5.18m) x 11'2" (3.40m) Juliet balcony to rear

Kitchen 9'10" (3.00m) x 6'10" (2.08m) Bedroom 1 14'5" (4.39m) x 9'0" (2.74m) Bedroom 2 12'6" (3.81m) x 10'4" (3.15m) Bathroom 9'10" (3.00m) x 6'5" (1.96m)

Outside

Allocated parking space

Lease details

Lease remaining - 109

Ground rent - £100 per annum

Maintenance charge - £1172 per annum

Broadband is delivered via fibre to the cabinet

First Floor Approx. 71.2 sq. metres (766.9 sq. feet)

Total area: approx. 71.2 sq. metres (766.9 sq. feet)

<sup>2</sup> Copyright Oakwood homes - Not to be reproduced or copied without permission. All rights reserved.

Plan produced using PlanUp.