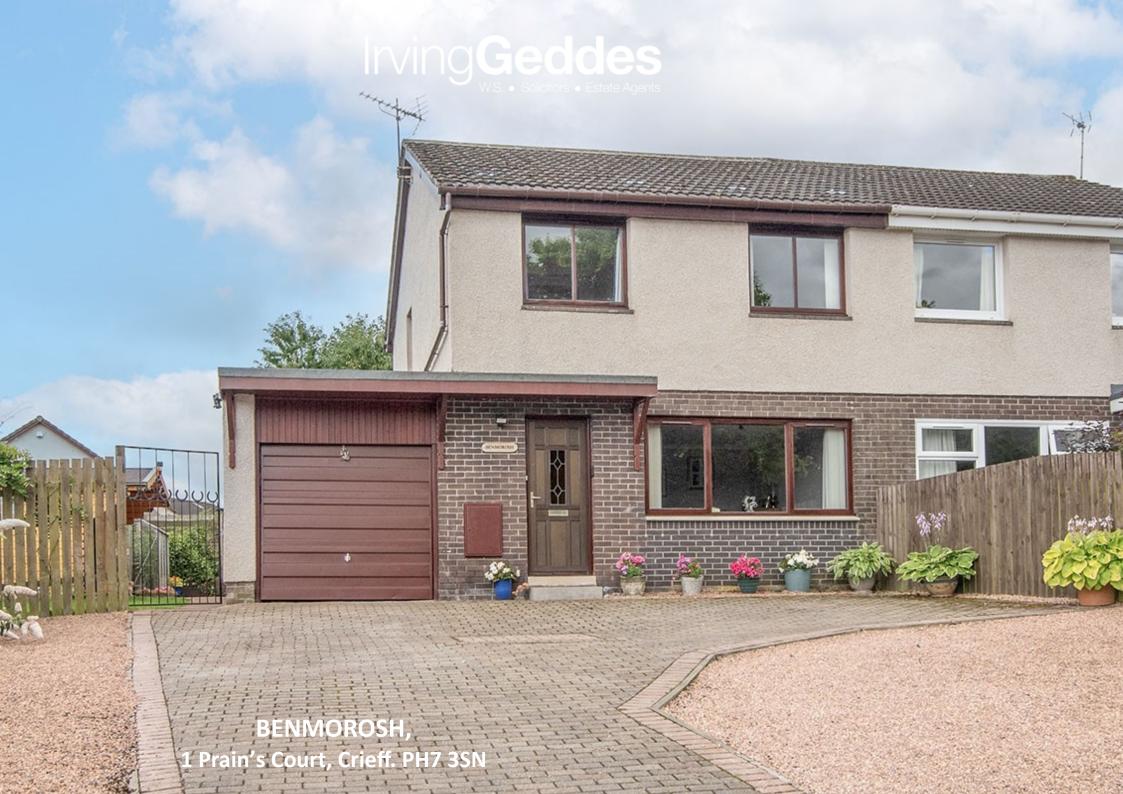

## BENMOROSH, 1 Prain's Court, Crieff, PH7 3SN

Irving Geddes are delighted to offer for sale this 3 bedroom semidetached villa enjoying a most private location at the end of a quiet cul-de-sac, within easy reach of parkland and the centre of the sought after Perthshire town of Crieff.

The property sits within a large plot with ample private off-street parking. There is a semi-detached single garage with power & light. The front garden is laid with mono bloc paving and stone chippings. The fully enclosed rear is laid with stone paviours and boasts a large summer house with the border being formed by timber fencing and mature planting (greenhouse not included).

A fine family home presented in true move-in condition. Enjoying a quiet location in a prime residential area and likely to have broad appeal.

GROUND FLOOR 1ST FLOOR

**Energy Performance** 'C' Rating **Council Tax** Band 'D'