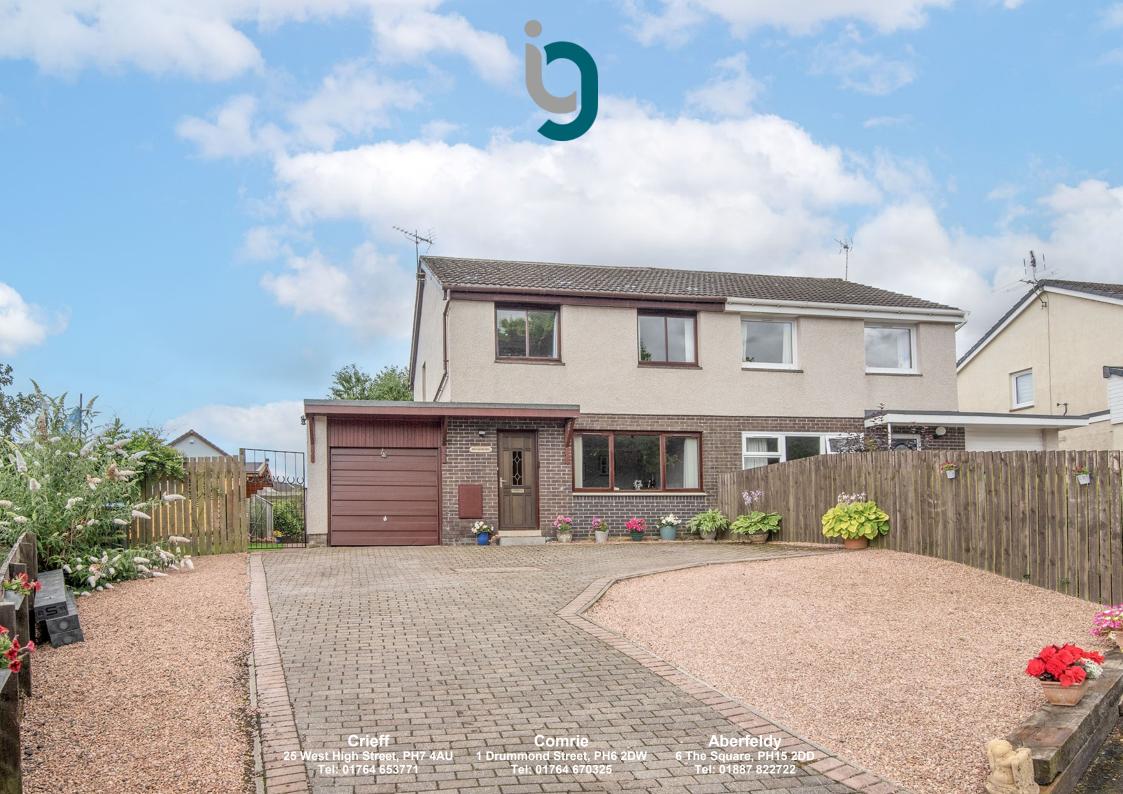

## BENMOROSH, 1 Prain's Court, Crieff, PH7 3SN

Irving Geddes are delighted to offer for sale this 3 bedroom semidetached villa enjoying a most private location at the end of a quiet cul-de-sac, within easy reach of parkland and the centre of the sought after Perthshire town of Crieff.

The property sits within a large plot with ample private off-street parking. There is a semi-detached single garage with power & light. The front garden is laid with mono bloc paving and stone chippings. The fully enclosed rear is laid with stone paviours and boasts a large summer house with the border being formed by timber fencing and mature planting (greenhouse not included).

A fine family home presented in true move-in condition. Enjoying a quiet location in a prime residential area and likely to have broad appeal.

GROUND FLOOR 1ST FLOOR

**Energy Performance** 'C' Rating **Council Tax** Band 'D'