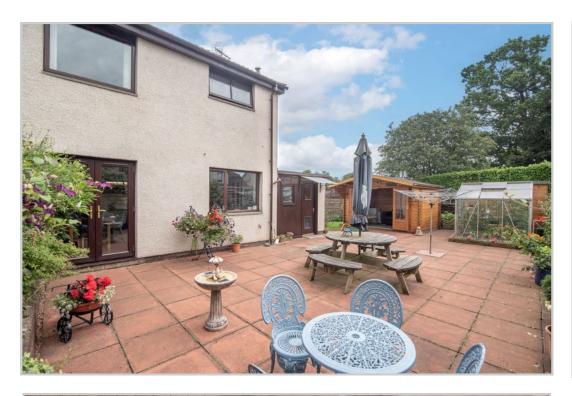

The property sits within a large plot with ample private off-street parking. There is a semi-detached single garage with power & light. The front garden is laid with mono bloc paving and stone chippings. The fully enclosed rear is laid with stone paviours and boasts a large summer house with the border being formed by timber fencing and mature planting (greenhouse not included).