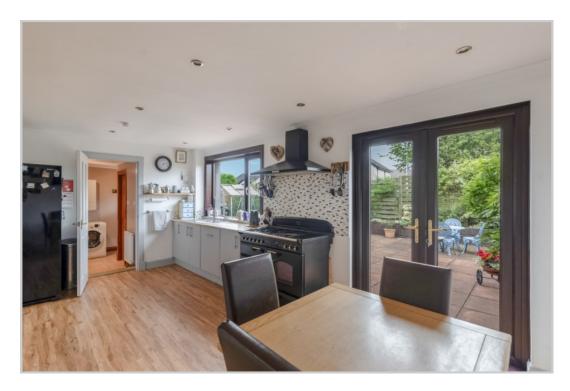

Well-proportioned & bright accommodation comprising; HALLWAY with storage, spacious LOUNGE, large dining KITCHEN with French doors leading to the paved patio, UTILITY ROOM with CLOKROOM & rear door, 2 DOUBLE BEDROOMS, 1 SINGLE and FAMILY BATHROOM.

The property sits within a large plot with ample private off-street parking. There is a semi-detached single garage with power & light. The front garden is laid with mono bloc paving and stone chippings. The fully enclosed rear is laid with stone paviours and boasts a large summer house with the border being formed by timber fencing and mature planting (greenhouse not included).