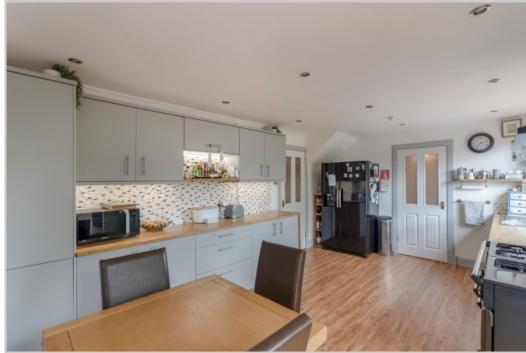

Well-proportioned & bright accommodation comprising; HALLWAY with storage, spacious LOUNGE, large dining KITCHEN with French doors leading to the paved patio, UTILITY ROOM with CLOKROOM & rear door, 2 DOUBLE BEDROOMS, 1 SINGLE and FAMILY BATHROOM.