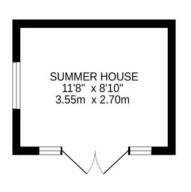

The property sits within a large plot with ample private off-street parking. There is a semi-detached single garage with power & light. The front garden is laid with mono bloc paving and stone chippings. The fully enclosed rear is laid with stone paviours and boasts a large summer house with the border being formed by timber fencing and mature planting (greenhouse not included).