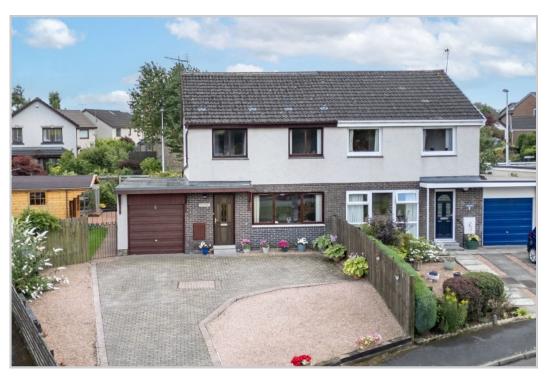

## BENMOROSH, 1 Prain's Court, Crieff, PH7 3SN

Irving Geddes are delighted to offer for sale this 3 bedroom semidetached villa enjoying a most private location at the end of a quiet cul-de-sac, within easy reach of parkland and the centre of the sought after Perthshire town of Crieff.

The property sits within a large plot with ample private off-street parking. There is a semi-detached single garage with power & light. The front garden is laid with mono bloc paving and stone chippings. The fully enclosed rear is laid with stone paviours and boasts a large summer house with the border being formed by timber fencing and mature planting (greenhouse not included).

A fine family home presented in true move-in condition. Enjoying a quiet location in a prime residential area and likely to have broad appeal.

GROUND FLOOR 1ST FLOOR

**Energy Performance** 'C' Rating **Council Tax** Band 'D'