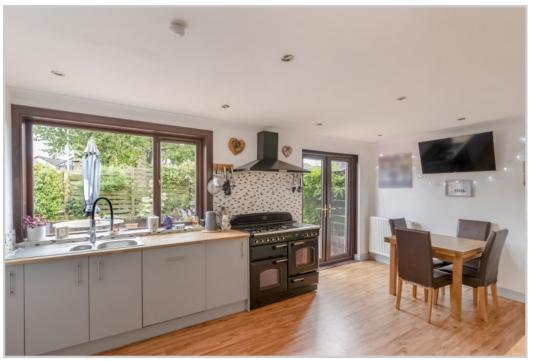

Well-proportioned & bright accommodation comprising; HALLWAY with storage, spacious LOUNGE, large dining KITCHEN with French doors leading to the paved patio, UTILITY ROOM with CLOKROOM & rear door, 2 DOUBLE BEDROOMS, 1 SINGLE and FAMILY BATHROOM.