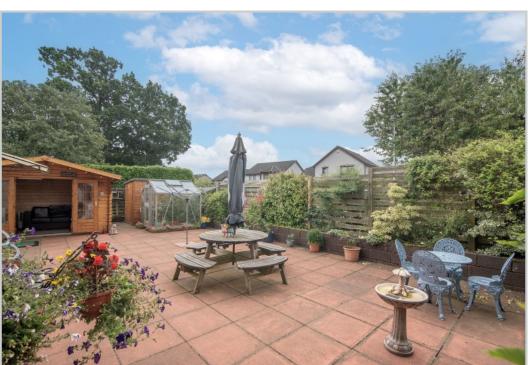

The property sits within a large plot with ample private off-street parking. There is a semi-detached single garage with power & light. The front garden is laid with mono bloc paving and stone chippings. The fully enclosed rear is laid with stone paviours and boasts a large summer house with the border being formed by timber fencing and mature planting (greenhouse not included).