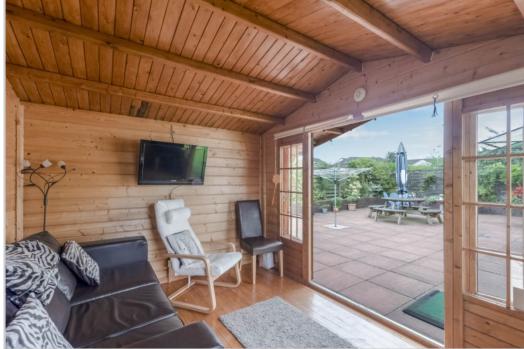

The property sits within a large plot with ample private off-street parking. There is a semi-detached single garage with power & light. The front garden is laid with mono bloc paving and stone chippings. The fully enclosed rear is laid with stone paviours and boasts a large summer house with the border being formed by timber fencing and mature planting (greenhouse not included).