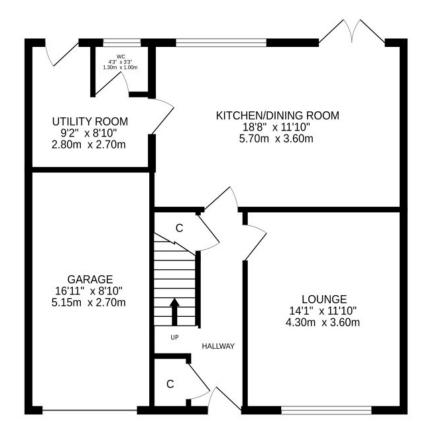

Well-proportioned & bright accommodation comprising; HALLWAY with storage, spacious LOUNGE, large dining KITCHEN with French doors leading to the paved patio, UTILITY ROOM with CLOKROOM & rear door, 2 DOUBLE BEDROOMS, 1 SINGLE and FAMILY BATHROOM.

The property sits within a large plot with ample private off-street parking. There is a semi-detached single garage with power & light. The front garden is laid with mono bloc paving and stone chippings. The fully enclosed rear is laid with stone paviours and boasts a large summer house with the border being formed by timber fencing and mature planting (greenhouse not included).