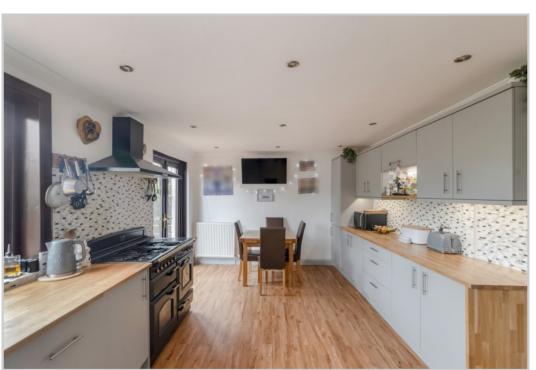

Well-proportioned & bright accommodation comprising; HALLWAY with storage, spacious LOUNGE, large dining KITCHEN with French doors leading to the paved patio, UTILITY ROOM with CLOKROOM & rear door, 2 DOUBLE BEDROOMS, 1 SINGLE and FAMILY BATHROOM.