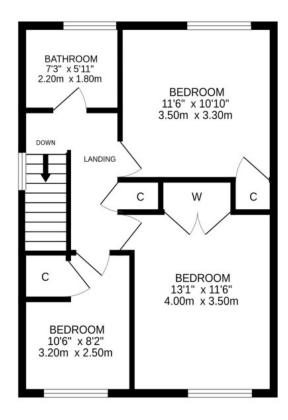

Well-proportioned & bright accommodation comprising; HALLWAY with storage, spacious LOUNGE, large dining KITCHEN with French doors leading to the paved patio, UTILITY ROOM with CLOKROOM & rear door, 2 DOUBLE BEDROOMS, 1 SINGLE and FAMILY BATHROOM.