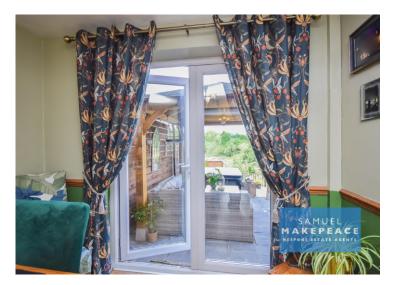

Double glazed window to the front aspect and double glazed patio door to the rear aspect. Fireplace and laminate flooring. Kitchen

Doubleg lazed widnwo to the rear aspect and double glazed stable door to the side aspect. Fitted wall and base units with work surfaces and tiled splashback. Belfast sink, built under cooker, gas hob,cooker hood, integrated fridge freezer, space for washing machine, tiled flooring and cupboard.