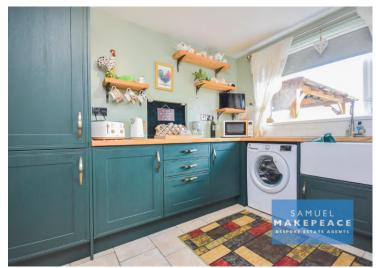

Double glazed window to the front aspect and double glazed patio door to the rear aspect. Fireplace and laminate flooring. Kitchen

Doubleg lazed widnwo to the rear aspect and double glazed stable door to the side aspect. Fitted wall and base units with work surfaces and tiled splashback. Belfast sink, built under cooker, gas hob,cooker hood, integrated fridge freezer, space for washing machine, tiled flooring and cupboard.