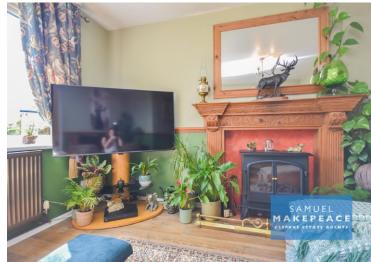

#### **Entrance Hall**

Double glazed window to the side aspect, double-glazed door to the front aspect. Cloakroom that has plumbing for potential downstairs WC, tiled flooring, radiator.

**Open Plan Lounge Diner** 

Double glazed window to the front aspect and double glazed patio door to the rear aspect. Fireplace and laminate flooring. Kitchen

Doubleg lazed widnwo to the rear aspect and double glazed stable door to the side aspect. Fitted wall and base units with work surfaces and tiled splashback. Belfast sink, built under cooker, gas hob,cooker hood, integrated fridge freezer, space for washing machine, tiled flooring and cupboard.