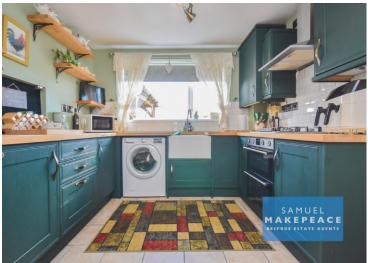

Double glazed window to the front aspect and double glazed patio door to the rear aspect. Fireplace and laminate flooring. Kitchen

Doubleg lazed widnwo to the rear aspect and double glazed stable door to the side aspect. Fitted wall and base units with work surfaces and tiled splashback. Belfast sink, built under cooker, gas hob,cooker hood, integrated fridge freezer, space for washing machine, tiled flooring and cupboard.