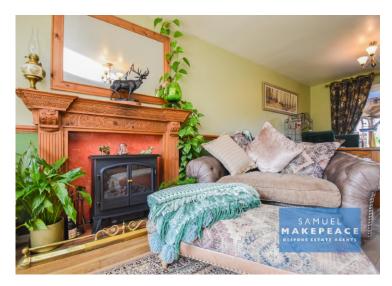

Double glazed window to the front aspect and double glazed patio door to the rear aspect. Fireplace and laminate flooring. Kitchen

Doubleg lazed widnwo to the rear aspect and double glazed stable door to the side aspect. Fitted wall and base units with work surfaces and tiled splashback. Belfast sink, built under cooker, gas hob,cooker hood, integrated fridge freezer, space for washing machine, tiled flooring and cupboard.