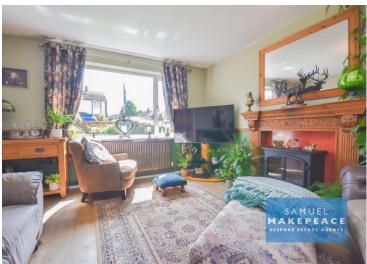

Double glazed window to the front aspect and double glazed patio door to the rear aspect. Fireplace and laminate flooring. Kitchen

Doubleg lazed widnwo to the rear aspect and double glazed stable door to the side aspect. Fitted wall and base units with work surfaces and tiled splashback. Belfast sink, built under cooker, gas hob,cooker hood, integrated fridge freezer, space for washing machine, tiled flooring and cupboard.