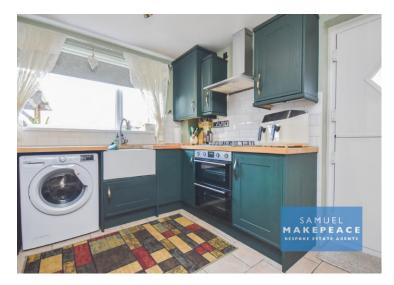

Double glazed window to the front aspect and double glazed patio door to the rear aspect. Fireplace and laminate flooring. Kitchen

Doubleg lazed widnwo to the rear aspect and double glazed stable door to the side aspect. Fitted wall and base units with work surfaces and tiled splashback. Belfast sink, built under cooker, gas hob,cooker hood, integrated fridge freezer, space for washing machine, tiled flooring and cupboard.