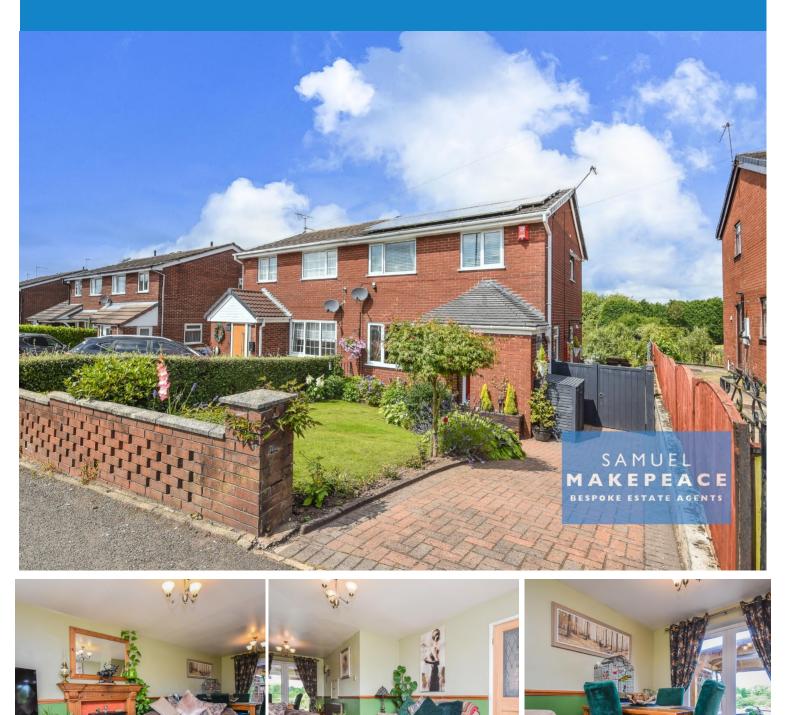

# SAMUEL MAKEPEACE bespoke estate agents

Gloucester Road, Kidsgrove, Stoke-on-Trent £195,000 Offers In Excess Of

3 Bedrooms 1 Bathrooms 1 Receptions

HAKUNA MATATA, MEANS NO WORRIES FOR THE REST OF YOUR DAYS, ITS A PROBLEM-FREE PHILOSOPHY! HAKUNA MATATA! ...im sure we are all after a easy breezy life...if so GLOUCESTER ROAD call for you! HAKUNA MATATA, MEANS NO WORRIES FOR THE REST OF YOUR DAYS, ITS A PROBLEM-FREE PHILOSOPHY! HAKUNA MATATA! ...i'm sure we are all after a easy breezy life...if so GLOUCESTER ROAD call for you! A fantastic THREE BEDROOM SEMI DETACHED located in the popular area of KIDSGROVE ... Step inside to a warm and INVITING HALLWAY leading to a SPACIOUS OPEN PLAN LOUNGE AND DINING ROOM, complete with classy DUAL APSECT WINDOWS AND PATIO DOOR leading to a showstopper garden. The kitchen is a sleek and modern masterpiece with chic countertops and stunning cabinets, completed with a BELFAST SINK and STABLE DOOR. Creating a countryside cottage atmosphere. Upstairs, you'll find the MAIN BEDROOM with the jaw dropping views over FIELDS AND WOODLAND AREA. Further, two other generously sized bedrooms, all connected with a MODERN fitted three piece bathroom. The back garden is a serene escape with lovely views of the lush surroundings, hot tub area and wooden gazebo patio area. This tranquil setting is holiday at home with views, sun all day and picture perfect setting. The front doesn't let it down either with street parking and a paved path to the front door. The property is close to local amenities, travel links and the canal walk. IF YOU WANT TO FEEL LIKE YOU'RE ON TOP OF PRIDE ROCK, BOOK YOUR VIEWING TODAY! Contact Samuel Makepeace Bespoke Estate **Agents today!** 