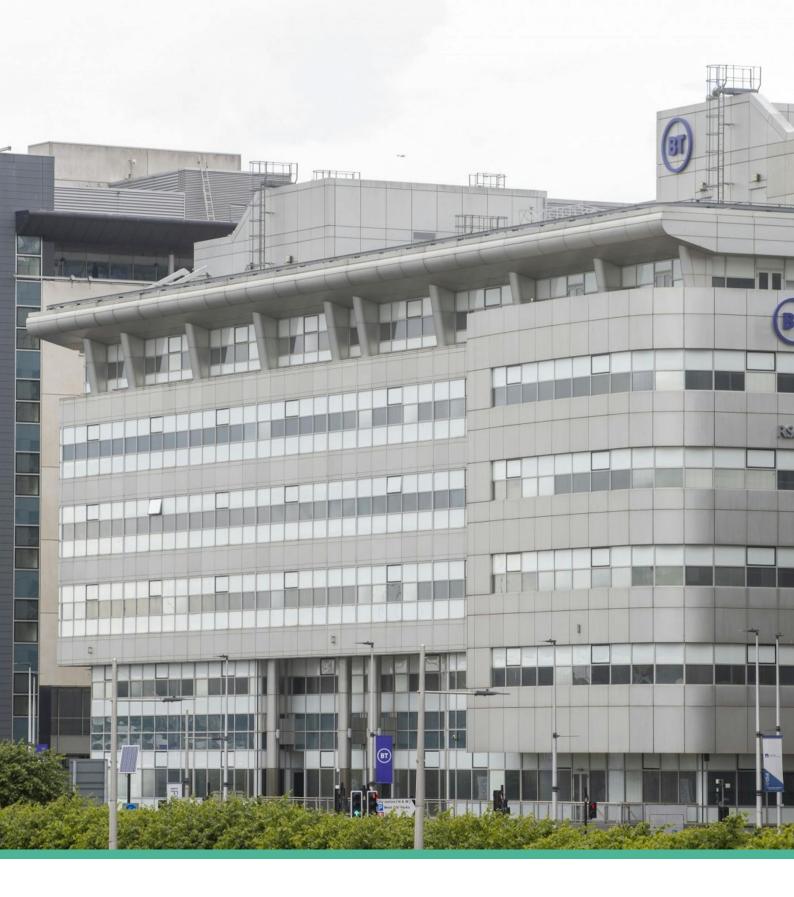

## Description

Alexander Bain House was one of the earlier developments within the International Financial Services District and comprises a substantial standalone office building extending to approximately 182,000 sq. ft.

The property is accessed via a large secure entrance with front of house staff offering the first line of security, followed by security gates. Full disabled access is provided via the main entrance.

The building is donut shaped with large floor plates of circa 30,000 sq. ft constructed around a large full height atrium with extensive ground floor amenity and break out space.

#### Location

Within Glasgow city centre the building effectively occupies an island site bounded by James Watt Street to the west, York Street to the east and Broomielaw to the south, with views overlooking the River Clyde.