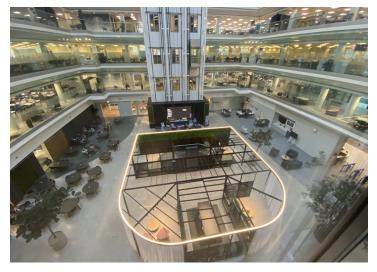

The property is accessed via a large secure entrance with front of house staff offering the first line of security, followed by security gates. Full disabled access is provided via the main entrance.

The building is donut shaped with large floor plates of circa 30,000 sq. ft constructed around a large full height atrium with extensive ground floor amenity and break out space.