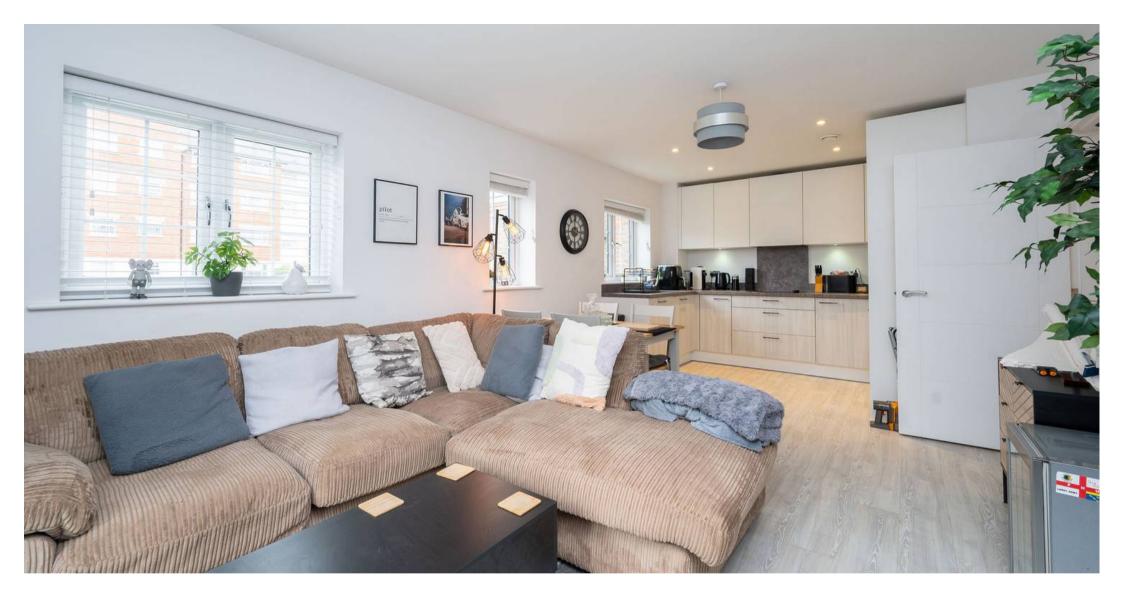

Upon entering this spacious and light apartment you will be greeted by a reception hallway hosting the utility cupboard that houses the washing machine away from the rest of the apartment and provides a decent storage space. The main sitting/dining room is a generous space and there are double doors opening onto a patio area, the kitchen has a significant range of wall and floor units as well as high-end integrated appliances including a fridge/freezer, dishwasher, oven, hob and extractor hood. The room provides ample space for a sofa and dining furniture and features a double aspect providing a light and airy feeling.