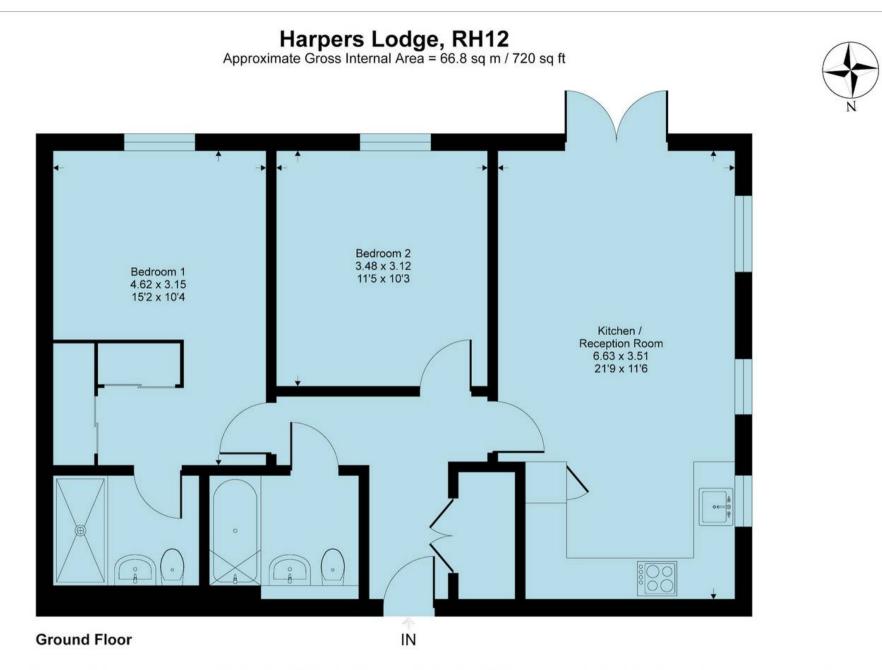

Council Tax band: C

Tenure: Leasehold

This floor plan is for representation purposes only as defined by the RICS code of Measuring Practice (and IPMS where requested) and should be used as such by any prospective purchaser. Whilst every attempt has been made to ensure the accuracy contained here, the measurement of doors, windows and rooms is approximate and no responsibility is taken for any error, omission or mis-statement. Specifically no guarantee is given on the total area of the property if quoted on the plan. Any figure provided is for guidance only and should not be used for valuation purposes.