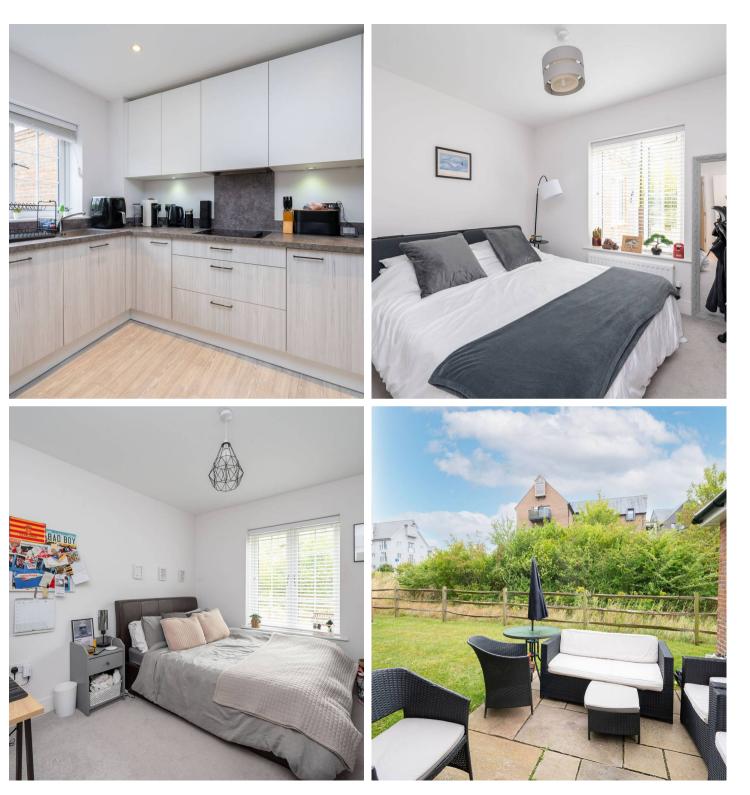

Upon entering this spacious and light apartment you will be greeted by a reception hallway hosting the utility cupboard that houses the washing machine away from the rest of the apartment and provides a decent storage space. The main sitting/dining room is a generous space and there are double doors opening onto a patio area, the kitchen has a significant range of wall and floor units as well as high-end integrated appliances including a fridge/freezer, dishwasher, oven, hob and extractor hood. The room provides ample space for a sofa and dining furniture and features a double aspect providing a light and airy feeling.

The impressive main bedroom has integral sliding wardrobes and en-suite with large walk-in shower. The second bedroom is also of decent proportions and provides ample space for a double bed as well as a desk for remote working. The large family bathroom is also accessed from the hallway. All bathrooms are finished with a high specification finish with quality chrome fitments and modern and contemporary tiling.