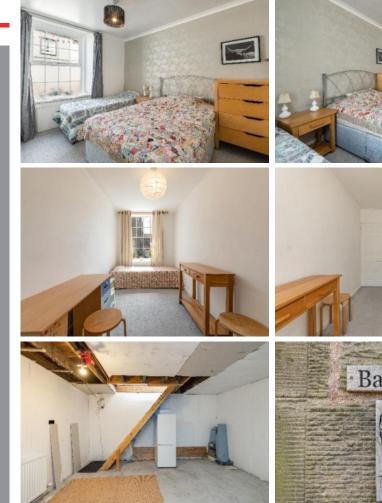

## Barn End, 28 & 30 South Street, Duns, TD11 3AH

OIRO £120,000

A well-proportioned ground floor apartment, situated in the heart of Duns with easy access to all local amenities. The property is presented in good order throughout and would be ideal as a first time buy or rental investment, having been successfully rented out by the current and previous owners. Formerly two separate dwellings, the spacious accommodation comprises: Hallway, Lounge, Kitchen, Bathroom, Separate WC, Three Bedrooms and Cellar for storage. Viewing highly recommended.

# Barn End, 28 & 30 South Street, Duns, TD11 3AH

OIRO £120,000

Accommodation: Lounge Kitchen Three Bedrooms Bathroom Separate WC

Cellar

Gas Central Heating Double Glazing

**On-Street Parking** 