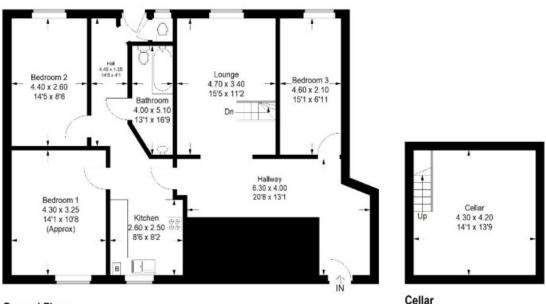

#### Barn End, 28 30 South Street, Duns, TD11 3AH

Approximate Gross Internal Area 121.8 sq m / 1311 sq ft

**Ground Floor** 

Illustration for identification purposes only, measurements are approximate, not to scale. FloorplansUsketch.com © 2024 (ID1108755)