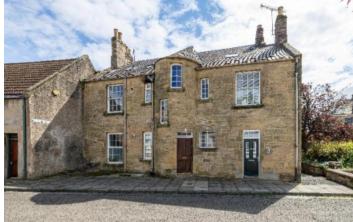

## Barn End, 28 & 30 South Street, Duns, TD11 3AH

OIRO £120,000

A well-proportioned ground floor apartment, situated in the heart of Duns with easy access to all local amenities. The property is presented in good order throughout and would be ideal as a first time buy or rental investment, having been successfully rented out by the current and previous owners. Formerly two separate dwellings, the spacious accommodation comprises: Hallway, Lounge, Kitchen, Bathroom, Separate WC, Three Bedrooms and Cellar for storage. Viewing highly recommended.

# Barn End, 28 & 30 South Street, Duns, TD11 3AH

OIRO £120,000

Accommodation: Lounge Kitchen Three Bedrooms Bathroom Separate WC

Cellar

Gas Central Heating Double Glazing

**On-Street Parking** 