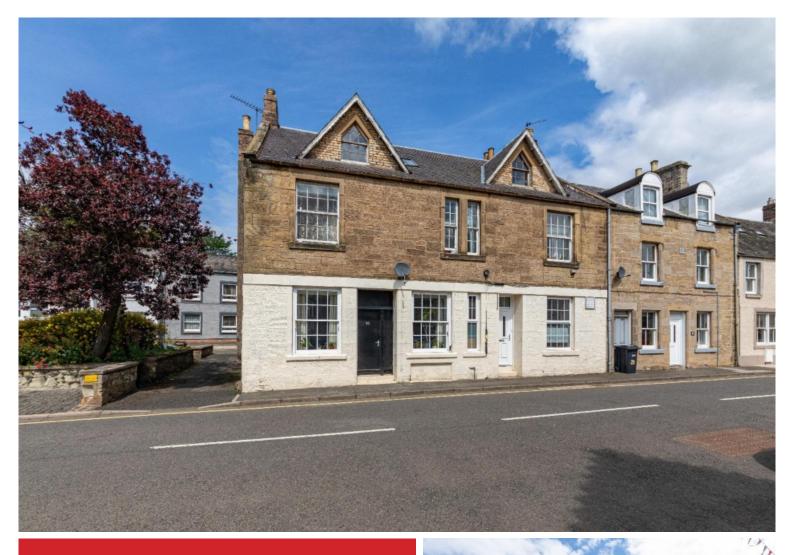

## Barn End, 28 & 30 South Street, Duns, TD11 3AH

OIRO £120,000

A well-proportioned ground floor apartment, situated in the heart of Duns with easy access to all local amenities. The property is presented in good order throughout and would be ideal as a first time buy or rental investment, having been successfully rented out by the current and previous owners. Formerly two separate dwellings, the spacious accommodation comprises: Hallway, Lounge, Kitchen, Bathroom, Separate WC, Three Bedrooms and Cellar for storage. Viewing highly recommended.

# Barn End, 28 & 30 South Street, Duns, TD11 3AH

OIRO £120,000

Accommodation: Lounge Kitchen Three Bedrooms Bathroom Separate WC

Cellar

Gas Central Heating Double Glazing

**On-Street Parking** 