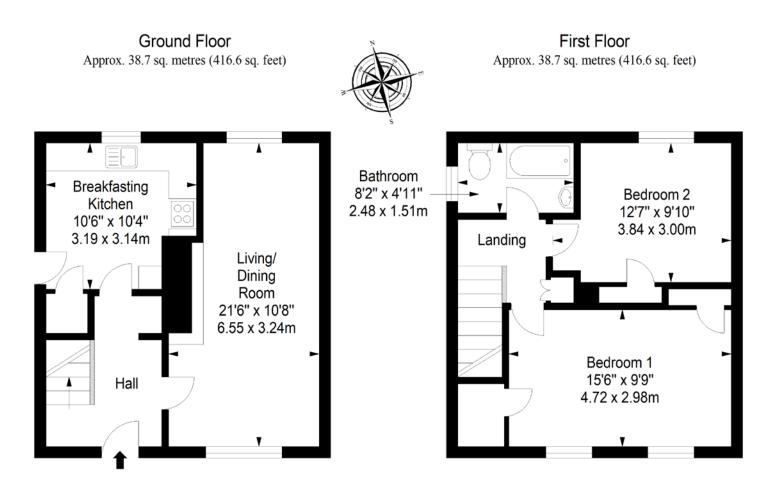

small-town setting within easy reach of the M8 for swift commuting across the Central Belt. In addition to two double bedrooms with storage, the interiors include a bathroom, a bright breakfasting kitchen, and a sunny and spacious reception room with a living flame fire.

Extras: All fitted floor and window coverings, light fittings and a freestanding gas cooker are included in the sale.

### **Property Features**

- Quiet setting in the town of Armadale
- Modern semi-detached house
- Entrance hall
- Spacious dual-aspect living/dining room
- Bright breakfasting kitchen
- Two double bedrooms with storage
- Bathroom with shower-over-bath
- Sunny front garden and large rear garden with a shed
- Private driveway
- · Gas central heating and double-glazing
- EPC Rating C









## Floorplan



Total area: approx. 77.4 sq. metres (833.2 sq. feet)

#### All Enquiries to our Property Department:

01506 815832 | afton.henderson@sneddons-ssc.co.uk | w 14 East Main Street, Whitburn, West Lothian EH47 ORB

www.sneddonmorrison.co.uk