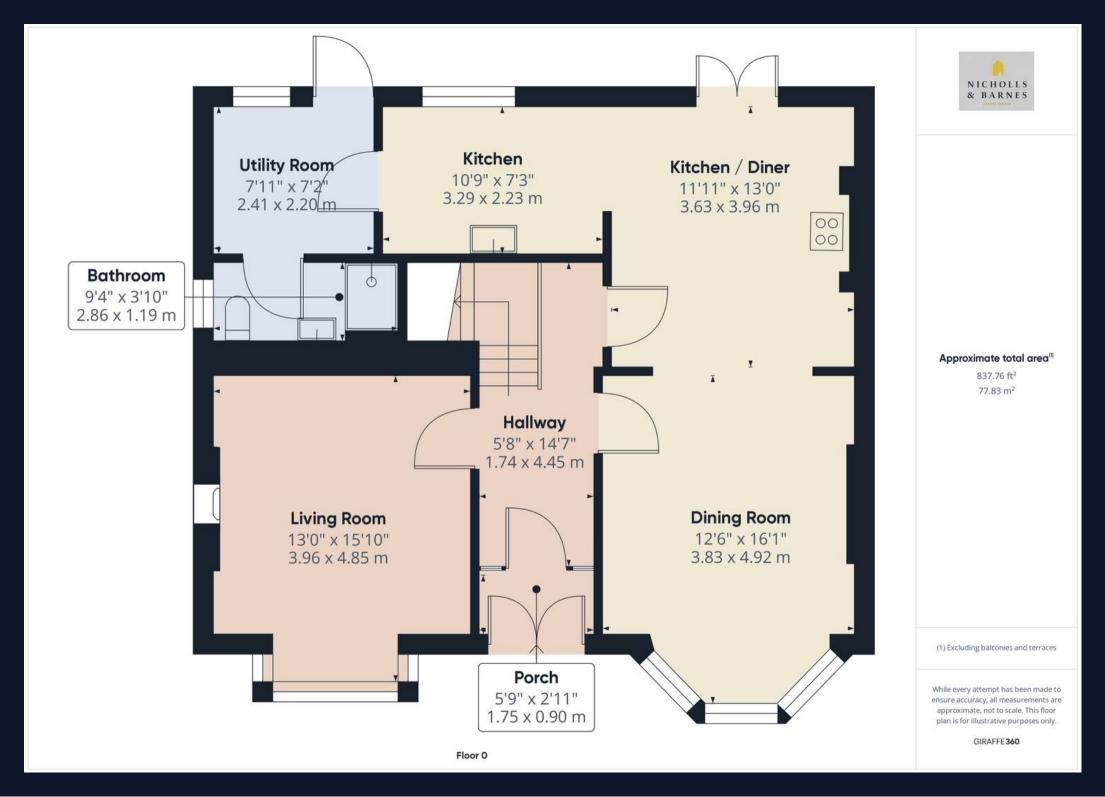

## 20 Burlington Road

Southport

Council Tax band: D

Tenure: Freehold

EPC Energy Efficiency Rating: D

EPC Environmental Impact Rating:

- Exquisite Six Bedroom Family Home
- Three Floors of Accommodation
- Elegantly Decorated
- Open Plan Kitchen Diner
- Downstairs Shower Room
- Utility Room
- Period Features Throughout
- Private Rear Garden & Patio
- Sought After Location
- Off-Street Parking