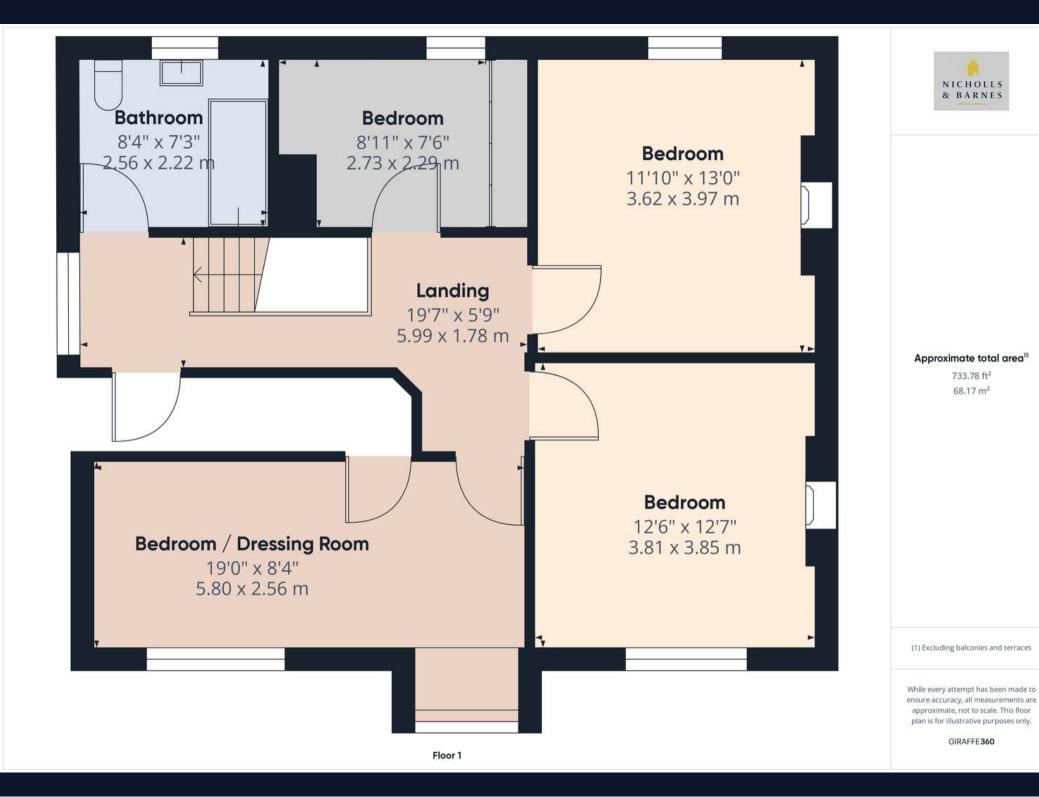

## 20 Burlington Road

Southport

Council Tax band: D

Tenure: Freehold

EPC Energy Efficiency Rating: D

EPC Environmental Impact Rating:

- Exquisite Six Bedroom Family Home
- Three Floors of Accommodation
- Elegantly Decorated
- Open Plan Kitchen Diner
- Downstairs Shower Room
- Utility Room
- Period Features Throughout
- Private Rear Garden & Patio
- Sought After Location
- Off-Street Parking