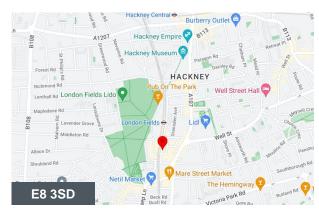

#### Location

Warehaus development is located in the fashionable London Fields neighborhood of Hackney, an area of ongoing regeneration which continues to attract an increasing number of creative professionals to live and work here. The building has entrances on Mare Street and Sidworth Street, just off Mentmore Terrace. The green open space of London Fields Park is on the doorstep and it is a short walk to the social hotspots of Broadway Market and the broad range of amenities of Mare Street.