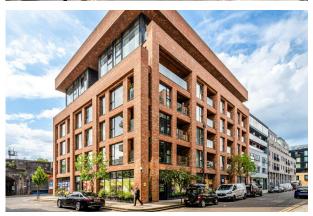

## Units 1-4 Warehaus, 1E Mentmore Terrace, London Fields, Hackney, E8 3SD

#### Description

These available units are a self-contained space that spans the ground and lower ground floors in a mixed-use building. They have been newly refurbished and include an open-plan layout, WC facilities, modern LED lighting, high ceilings, air conditioning, and a large front window. It's an ideal spot for any E-Use Class business looking to set up in the lively London Fields area.