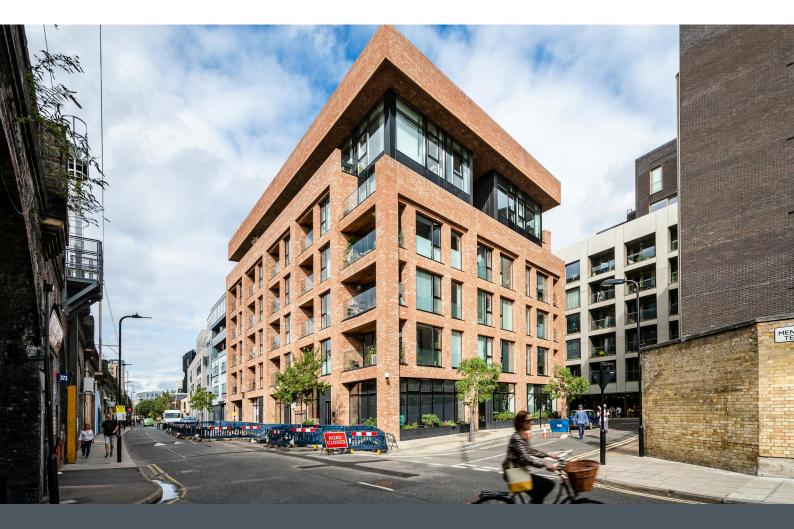

## Units 1-4 Warehaus, 1E Mentmore Terrace, London Fields, Hackney, E8 3SD

#### Description

These available units are a self-contained space that spans the ground and lower ground floors in a mixed-use building. They have been newly refurbished and include an open-plan layout, WC facilities, modern LED lighting, high ceilings, air conditioning, and a large front window. It's an ideal spot for any E-Use Class business looking to set up in the lively London Fields area.

#### Location

Warehaus development is located in the fashionable London Fields neighborhood of Hackney, an area of ongoing regeneration which continues to attract an increasing number of creative professionals to live and work here. The building has entrances on Mare Street and Sidworth Street, just off Mentmore Terrace. The green open space of London Fields Park is on the doorstep and it is a short walk to the social hotspots of Broadway Market and the broad range of amenities of Mare Street.