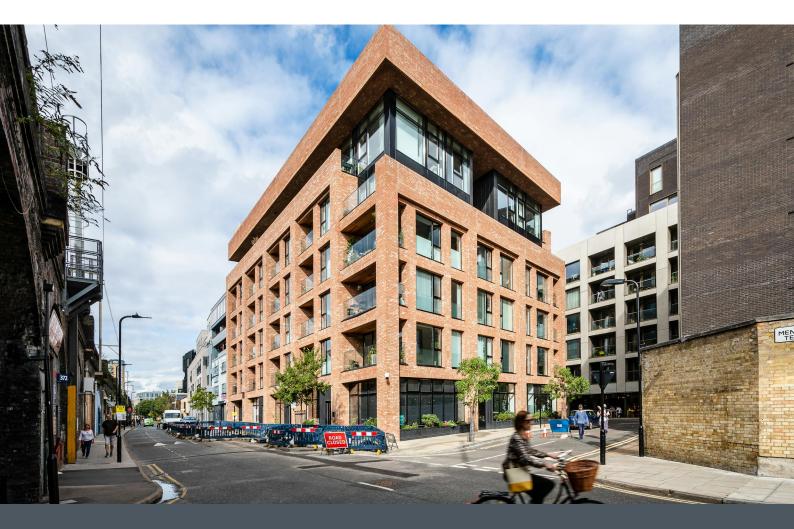

## Units 1-4 Warehaus, 1E Mentmore Terrace, London Fields, Hackney, E8 3SD

#### Description

These available units are a self-contained space that spans the ground and lower ground floors in a mixed-use building. They have been newly refurbished and include an open-plan layout, WC facilities, modern LED lighting, high ceilings, air conditioning, and a large front window. It's an ideal spot for any E-Use Class business looking to set up in the lively London Fields area.