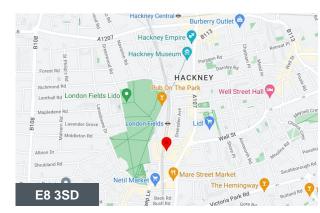

#### Location

Warehaus development is located in the fashionable London Fields neighborhood of Hackney, an area of ongoing regeneration which continues to attract an increasing number of creative professionals to live and work here. The building has entrances on Mare Street and Sidworth Street, just off Mentmore Terrace. The green open space of London Fields Park is on the doorstep and it is a short walk to the social hotspots of Broadway Market and the broad range of amenities of Mare Street.