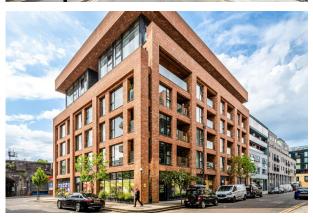

## Units 1-4 Warehaus, 1E Mentmore Terrace, London Fields, Hackney, E8 3SD

#### Description

These available units are a self-contained space that spans the ground and lower ground floors in a mixed-use building. They have been newly refurbished and include an open-plan layout, WC facilities, modern LED lighting, high ceilings, air conditioning, and a large front window. It's an ideal spot for any E-Use Class business looking to set up in the lively London Fields area.