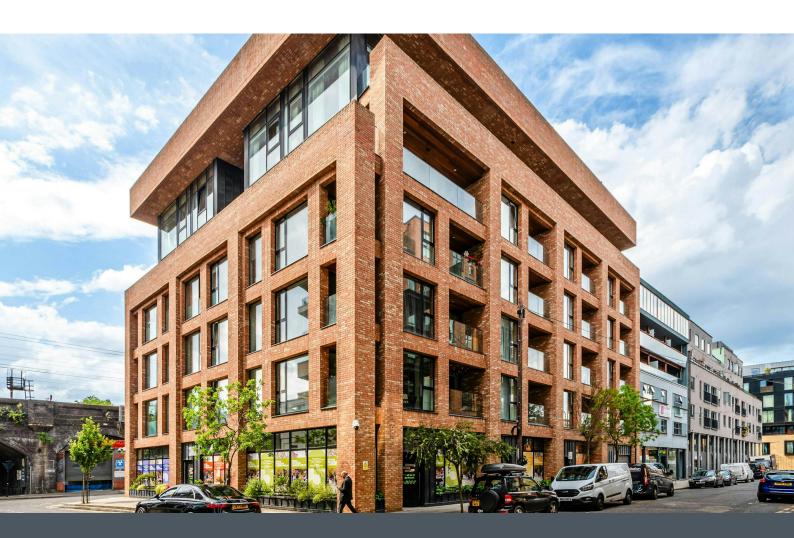

# Units 1-4 Warehaus, 1E Mentmore Terrace, London Fields, Hackney, E8 3SD

### Description

These available units are a self-contained space that spans the ground and lower ground floors in a mixed-use building. They have been newly refurbished and include an open-plan layout, WC facilities, modern LED lighting, high ceilings, air conditioning, and a large front window. It's an ideal spot for any E-Use Class business looking to set up in the lively London Fields area.

#### Location

Warehaus development is located in the fashionable London Fields neighborhood of Hackney, an area of ongoing regeneration which continues to attract an increasing number of creative professionals to live and work here. The building has entrances on Mare Street and Sidworth Street, just off Mentmore Terrace. The green open space of London Fields Park is on the doorstep and it is a short walk to the social hotspots of Broadway Market and the broad range of amenities of Mare Street.