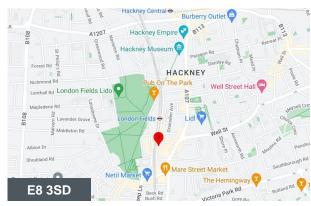

#### Location

Warehaus development is located in the fashionable London Fields neighborhood of Hackney, an area of ongoing regeneration which continues to attract an increasing number of creative professionals to live and work here. The building has entrances on Mare Street and Sidworth Street, just off Mentmore Terrace. The green open space of London Fields Park is on the doorstep and it is a short walk to the social hotspots of Broadway Market and the broad range of amenities of Mare Street.