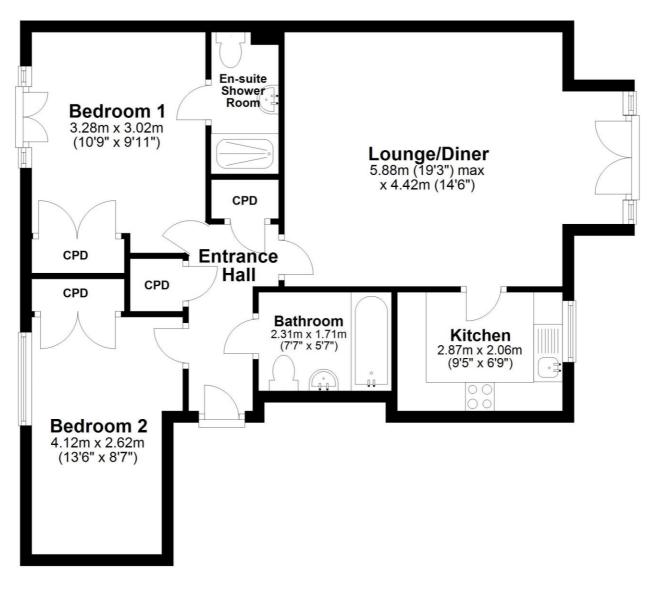

### **First Floor**

Approx. 67.8 sq. metres (729.8 sq. feet)

Total area: approx. 67.8 sq. metres (729.8 sq. feet)

The floor plan is for illustrative purposes and is not to scale. Where measurements are shown, these are approximate and should not be relied upon. Sanitary ware and kitchen fittings are representative only and approximate to actual position, shape and style. No liability is accepted in respect of any consequential loss arising from the use of this plan.