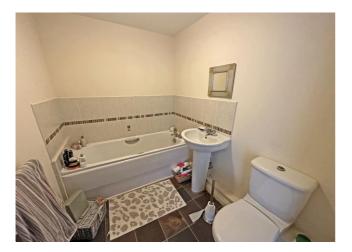

#### Bathroom

Three suite bathroom suite comprising; panelled bath with mixer tap, pedestal hand wash basin with mixer tap and low level WC. Part tiled, extractor fan, heated towel rail and wall heater.