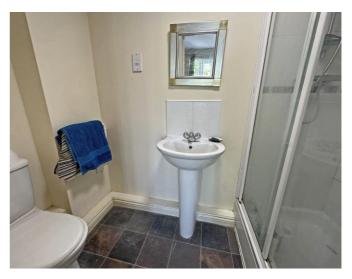

#### **En-suite**

Three piece suite comprising; double shower cubicle, pedestal hand wash basin and low level WC. Part tiled, extractor fan and wall heater.