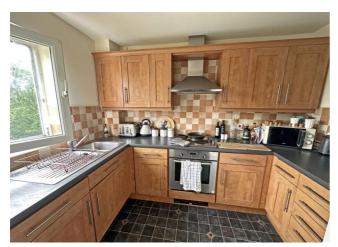

#### Kitchen

Matching base and wall units with work surfaces over, stainless steel sink with drainer and mixer tap, built in oven, four ring electric hob with stainless steel extractor fan over, wine rack and double glazed window.