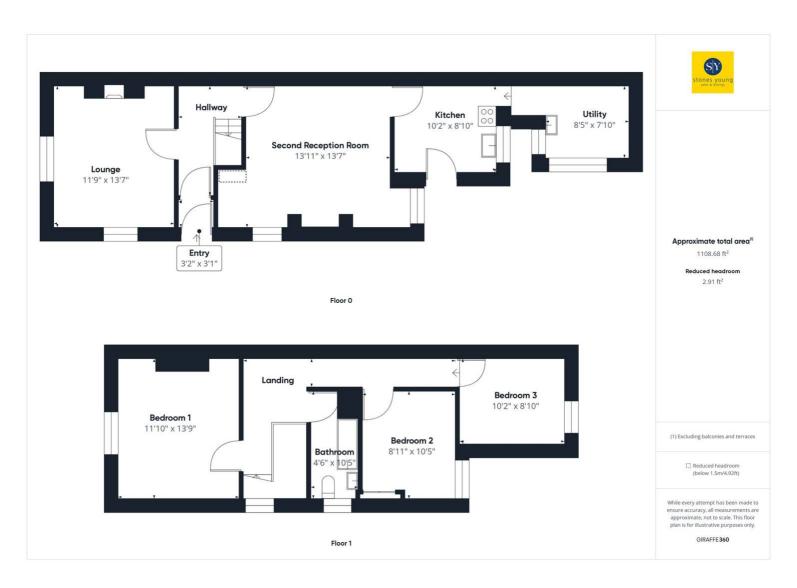

As you step inside, you are greeted by a spacious hallway leading to the staircase and two generously sized reception rooms. The potential is abound to transform these spaces into inviting areas perfect for relaxation and entertaining family and friends with some cosmetic upgrades. Further potential can be found in the kitchen and utility – both in need of upgrades but boast a sizable footprint to improve and make your own while having the potential for a downstairs bathroom.

Head upstairs and the property boasts three double bedrooms, ensuring ample accommodation for a growing family or those in need of a home office or guest room.

Conveniently located within walking distance to local schools and places of worship, this residence is ideal for families seeking a home that is central to key amenities and community hubs. The vibrant neighbourhood adds to the appeal of this lovely home, promising a lifestyle filled with convenience and connectivity to the surrounding area.

# Hallway

Carpet flooring, stairs to first floor

## Lounge

Carpet flooring, electric fire, storage heater, two upvc double glazed windows

# **Second Reception Room**

Carpet flooring, storage heater, under stair storage, two upvc double glazed windows

#### **Kitchen**

Range of fitted wall and base units with contrasting worksurfaces, stainless steel sink and drainer, lino flooring, upvc double glazed window and door to yard

# Utility

Lino flooring, plumbed for washing machine, sink, two wooden windows

## Landing

Carpet flooring, upvc double glazed window

## Bedroom 1

Carpet flooring, storage heater, upvc double glazed window

## Bedroom 2

Carpet flooring, upvc double glazed window

#### **Bedroom 3**

Carpet flooring, upvc double glazed window

#### **Bathroom**

Three piece suite with electric shower over bath, wc, sink, cupboard housing water tank, upvc glazed frosted window

You can include any text here. The text can be modified upon generating your brochure.