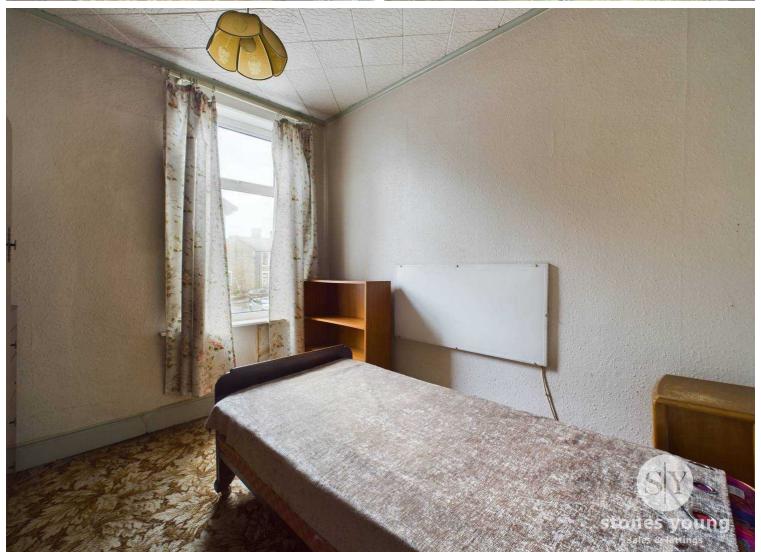

, two upvc double glazed windows

# **Second Reception Room**

Carpet flooring, storage heater, under stair storage, two upvc double glazed windows

#### **Kitchen**

Range of fitted wall and base units with contrasting worksurfaces, stainless steel sink and drainer, lino flooring, upvc double glazed window and door to yard

# Utility

Lino flooring, plumbed for washing machine, sink, two wooden windows

## Landing

Carpet flooring, upvc double glazed window

## Bedroom 1

Carpet flooring, storage heater, upvc double glazed window

## Bedroom 2

Carpet flooring, upvc double glazed window

#### **Bedroom 3**

Carpet flooring, upvc double glazed window

#### **Bathroom**

Three piece suite with electric shower over bath, wc, sink, cupboard housing water tank, upvc glazed frosted window













You can include any text here. The text can be modified upon generating your brochure.