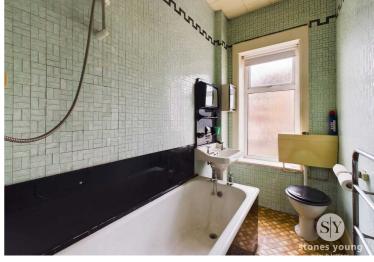

#### **Bathroom**

Three piece suite with electric shower over bath, wc, sink, cupboard housing water tank, upvc glazed frosted window

You can include any text here. The text can be modified upon generating your brochure.