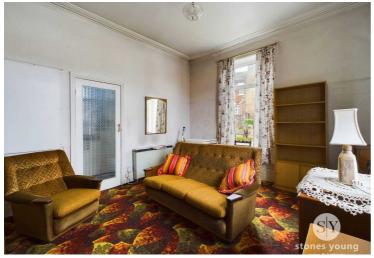

## Lounge

Carpet flooring, electric fire, storage heater, two upvc double glazed windows

# **Second Reception Room**

Carpet flooring, storage heater, under stair storage, two upvc double glazed windows