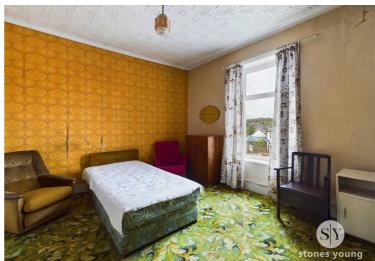

er, two upvc double glazed windows

# **Second Reception Room**

Carpet flooring, storage heater, under stair storage, two upvc double glazed windows

#### **Kitchen**

Range of fitted wall and base units with contrasting worksurfaces, stainless steel sink and drainer, lino flooring, upvc double glazed window and door to yard

# Utility

Lino flooring, plumbed for washing machine, sink, two wooden windows

## Landing

Carpet flooring, upvc double glazed window

## Bedroom 1

Carpet flooring, storage heater, upvc double glazed window

## Bedroom 2

Carpet flooring, upvc double glazed window

#### **Bedroom 3**

Carpet flooring, upvc double glazed window

#### **Bathroom**

Three piece suite with electric shower over bath, wc, sink, cupboard housing water tank, upvc glazed frosted window













You can include any text here. The text can be modified upon generating your brochure.