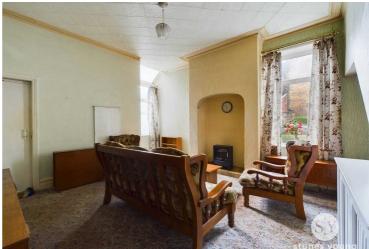

# **Second Reception Room**

Carpet flooring, storage heater, under stair storage, two upvc double glazed windows

As you step inside, you are greeted by a spacious hallway leading to the staircase and two generously sized reception rooms. The potential is abound to transform these spaces into inviting areas perfect for relaxation and entertaining family and friends with some cosmetic upgrades. Further potential can be found in the kitchen and utility – both in need of upgrades but boast a sizable footprint to improve and make your own while having the potential for a downstairs bathroom.