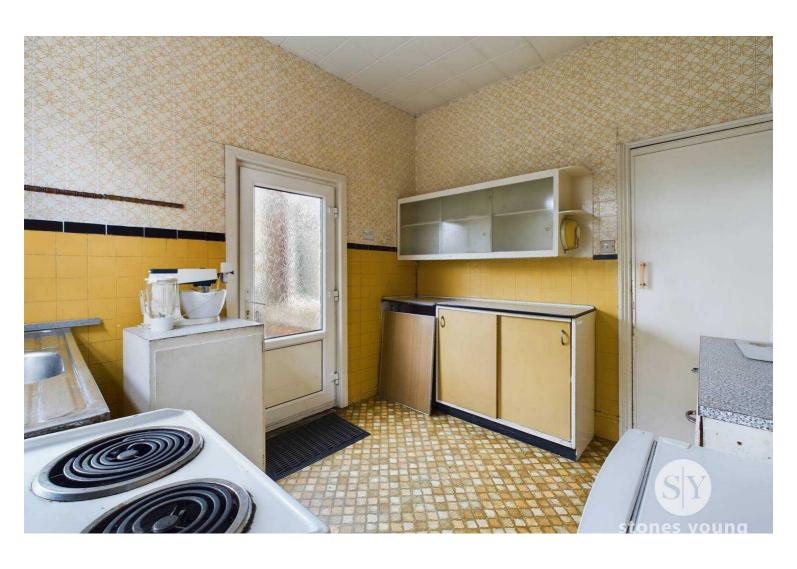

#### **Kitchen**

Range of fitted wall and base units with contrasting worksurfaces, stainless steel sink and drainer, lino flooring, upvc double glazed window and door to yard

As you step inside, you are greeted by a spacious hallway leading to the staircase and two generously sized reception rooms. The potential is abound to transform these spaces into inviting areas perfect for relaxation and entertaining family and friends with some cosmetic upgrades. Further potential can be found in the kitchen and utility – both in need of upgrades but boast a sizable footprint to improve and make your own while having the potential for a downstairs bathroom.