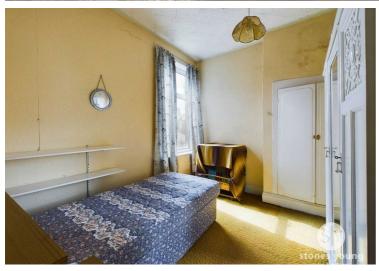

two upvc double glazed windows

# **Second Reception Room**

Carpet flooring, storage heater, under stair storage, two upvc double glazed windows

#### **Kitchen**

Range of fitted wall and base units with contrasting worksurfaces, stainless steel sink and drainer, lino flooring, upvc double glazed window and door to yard

# Utility

Lino flooring, plumbed for washing machine, sink, two wooden windows

## Landing

Carpet flooring, upvc double glazed window

## Bedroom 1

Carpet flooring, storage heater, upvc double glazed window

## Bedroom 2

Carpet flooring, upvc double glazed window

#### **Bedroom 3**

Carpet flooring, upvc double glazed window

#### **Bathroom**

Three piece suite with electric shower over bath, wc, sink, cupboard housing water tank, upvc glazed frosted window













You can include any text here. The text can be modified upon generating your brochure.