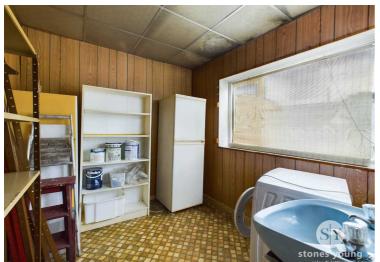

ater, two upvc double glazed windows

# **Second Reception Room**

Carpet flooring, storage heater, under stair storage, two upvc double glazed windows

#### **Kitchen**

Range of fitted wall and base units with contrasting worksurfaces, stainless steel sink and drainer, lino flooring, upvc double glazed window and door to yard

# Utility

Lino flooring, plumbed for washing machine, sink, two wooden windows

## Landing

Carpet flooring, upvc double glazed window

## Bedroom 1

Carpet flooring, storage heater, upvc double glazed window

## Bedroom 2

Carpet flooring, upvc double glazed window

#### **Bedroom 3**

Carpet flooring, upvc double glazed window

#### **Bathroom**

Three piece suite with electric shower over bath, wc, sink, cupboard housing water tank, upvc glazed frosted window













You can include any text here. The text can be modified upon generating your brochure.