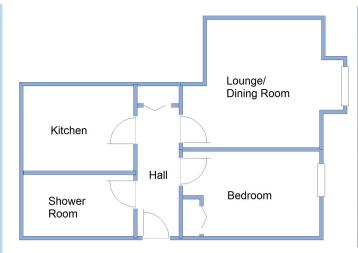

Accommodation and approximate room sizes:

- Entrance Hall: Night storage heater (untested).
- Lounge/Dining Room: approx 11'8" max x 12'6" max.
  Night storage heater (untested). Wall light points (untested).
  Delightful bay window.
- Modern Kitchen: approx 10'2" x 7'8". Good range of floor and wall units. Space for cooker & fridge/freezer. 'Dimplex' heater (untested).
- Double Bedroom: approx 12'6" max x 7'9". Double wardrobe. Electric Radiator (untested).
- Modern Shower Room: Large shower cubicle with shower fitted (untested). Heated towel rail (untested). 'Dimplex' wall heater (untested).
- PVCu Double-Glazing
- Electric Heating (untested)
- Delightful Communal Gardens
- Communal Residents Lounge
- Residents Laundry Room
- Security Entry System
- House Manager
- Service Charge: approx £2969 per annum
- Lease:189 years from 1989 (approx. 154 years remaining)
- Peppercorn Ground Rent
- Council Tax: Band 'B'
- Energy Rating 'C'

This drawing has been prepared for diagrammatic purpose only. Not to scale.