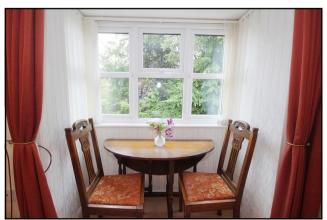

Accommodation and approximate room sizes:

- Entrance Hall: Night storage heater (untested).
- Lounge/Dining Room: approx 11'8" max x 12'6" max.
  Night storage heater (untested). Wall light points (untested).
  Delightful bay window.
- Modern Kitchen: approx 10'2" x 7'8". Good range of floor and wall units. Space for cooker & fridge/freezer. 'Dimplex' heater (untested).
- Double Bedroom: approx 12'6" max x 7'9". Double wardrobe. Electric Radiator (untested).
- Modern Shower Room: Large shower cubicle with shower fitted (untested). Heated towel rail (untested). 'Dimplex' wall heater (untested).
- PVCu Double-Glazing
- Electric Heating (untested)
- Delightful Communal Gardens
- Communal Residents Lounge
- Residents Laundry Room
- Security Entry System
- House Manager
- Service Charge: approx £2969 per annum
- Lease:189 years from 1989 (approx. 154 years remaining)
- Peppercorn Ground Rent
- Council Tax: Band 'B'
- Energy Rating 'C'