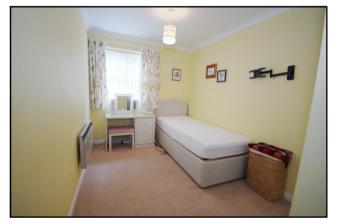

Accommodation and approximate room sizes:

- Entrance Hall: Night storage heater (untested).
- Lounge/Dining Room: approx 11'8" max x 12'6" max.
  Night storage heater (untested). Wall light points (untested).
  Delightful bay window.
- Modern Kitchen: approx 10'2" x 7'8". Good range of floor and wall units. Space for cooker & fridge/freezer. 'Dimplex' heater (untested).
- Double Bedroom: approx 12'6" max x 7'9". Double wardrobe. Electric Radiator (untested).
- Modern Shower Room: Large shower cubicle with shower fitted (untested). Heated towel rail (untested). 'Dimplex' wall heater (untested).
- PVCu Double-Glazing
- Electric Heating (untested)
- Delightful Communal Gardens
- Communal Residents Lounge
- Residents Laundry Room
- Security Entry System
- House Manager
- Service Charge: approx £2969 per annum
- Lease:189 years from 1989 (approx. 154 years remaining)
- Peppercorn Ground Rent
- Council Tax: Band 'B'
- Energy Rating 'C'