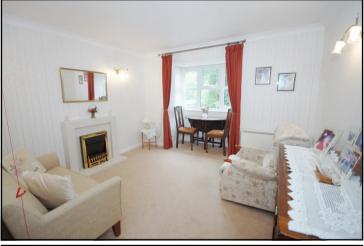

Accommodation and approximate room sizes:

- Entrance Hall: Night storage heater (untested).
- Lounge/Dining Room: approx 11'8" max x 12'6" max.
  Night storage heater (untested). Wall light points (untested).
  Delightful bay window.
- Modern Kitchen: approx 10'2" x 7'8". Good range of floor and wall units. Space for cooker & fridge/freezer. 'Dimplex' heater (untested).
- Double Bedroom: approx 12'6" max x 7'9". Double wardrobe. Electric Radiator (untested).
- Modern Shower Room: Large shower cubicle with shower fitted (untested). Heated towel rail (untested). 'Dimplex' wall heater (untested).
- PVCu Double-Glazing
- Electric Heating (untested)
- Delightful Communal Gardens
- Communal Residents Lounge
- Residents Laundry Room
- Security Entry System
- House Manager
- Service Charge: approx £2969 per annum
- Lease:189 years from 1989 (approx. 154 years remaining)
- Peppercorn Ground Rent
- Council Tax: Band 'B'
- Energy Rating 'C'