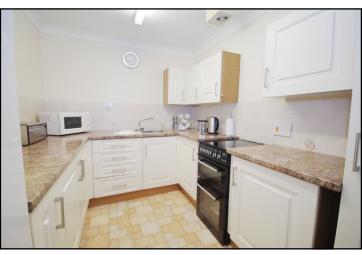

Accommodation and approximate room sizes:

- Entrance Hall: Night storage heater (untested).
- Lounge/Dining Room: approx 11'8" max x 12'6" max.
  Night storage heater (untested). Wall light points (untested).
  Delightful bay window.
- Modern Kitchen: approx 10'2" x 7'8". Good range of floor and wall units. Space for cooker & fridge/freezer. 'Dimplex' heater (untested).
- Double Bedroom: approx 12'6" max x 7'9". Double wardrobe. Electric Radiator (untested).
- Modern Shower Room: Large shower cubicle with shower fitted (untested). Heated towel rail (untested). 'Dimplex' wall heater (untested).
- PVCu Double-Glazing
- Electric Heating (untested)
- Delightful Communal Gardens
- Communal Residents Lounge
- Residents Laundry Room
- Security Entry System
- House Manager
- Service Charge: approx £2969 per annum
- Lease:189 years from 1989 (approx. 154 years remaining)
- Peppercorn Ground Rent
- Council Tax: Band 'B'
- Energy Rating 'C'