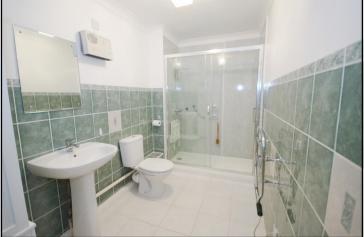

Accommodation and approximate room sizes:

- Entrance Hall: Night storage heater (untested).
- Lounge/Dining Room: approx 11'8" max x 12'6" max.
  Night storage heater (untested). Wall light points (untested).
  Delightful bay window.
- Modern Kitchen: approx 10'2" x 7'8". Good range of floor and wall units. Space for cooker & fridge/freezer. 'Dimplex' heater (untested).
- Double Bedroom: approx 12'6" max x 7'9". Double wardrobe. Electric Radiator (untested).
- Modern Shower Room: Large shower cubicle with shower fitted (untested). Heated towel rail (untested). 'Dimplex' wall heater (untested).
- PVCu Double-Glazing
- Electric Heating (untested)
- Delightful Communal Gardens
- Communal Residents Lounge
- Residents Laundry Room
- Security Entry System
- House Manager
- Service Charge: approx £2969 per annum
- Lease:189 years from 1989 (approx. 154 years remaining)
- Peppercorn Ground Rent
- Council Tax: Band 'B'
- Energy Rating 'C'