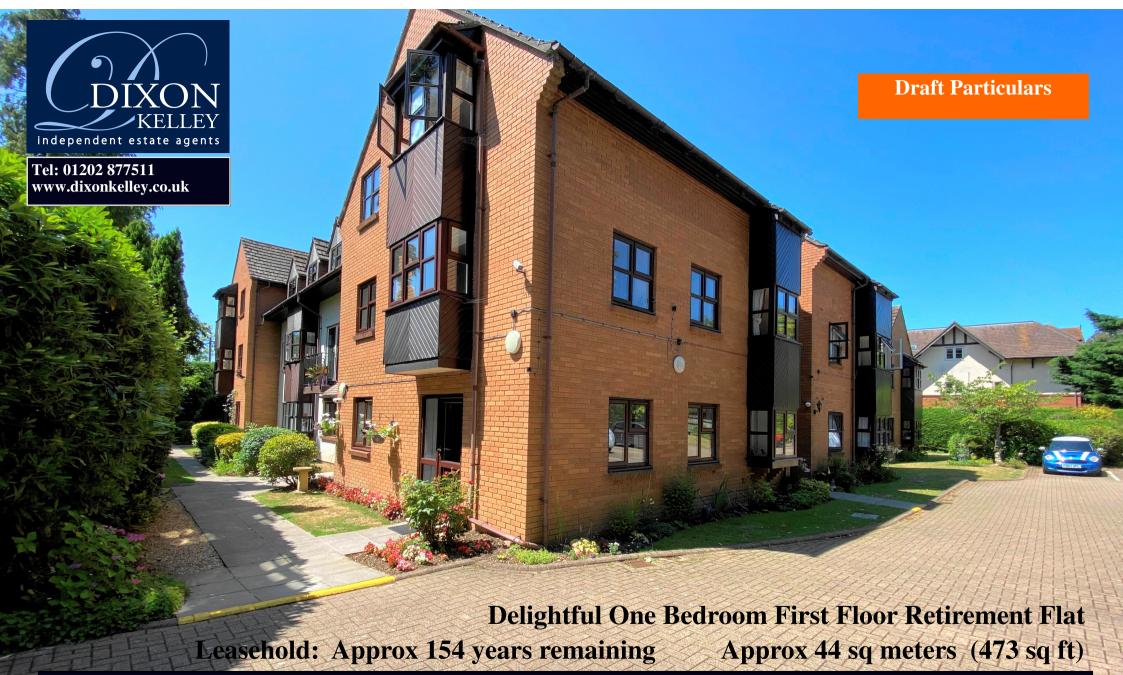

Flat 16 Berkeley Court, Moorside Road, West Moors, Ferndown, Dorset. BH22 0EH

Price £110,000

- Entrance Hall
- Lounge/Dining Room with Bay Window
- Modern Kitchen
- Superb Shower Room
- Bedroom with Fitted Wardrobe

## Flat 16 Berkeley Court, Moorside Road, West Moors, Ferndown, Dorset BH22 0EH

Well presented first floor Retirement Flat, situated in a popular block within level walking distance of the comprehensive village centre of West Moors, having shops and services close to hand. The block benefits from a House Manager, Resident Lounge, Laundry Room, Guest Suite, Security Entry System, Lift & Delightful Grounds.

Accommodation and approximate room sizes:

- Entrance Hall: Night storage heater (untested).
- Lounge/Dining Room: approx 11'8" max x 12'6" max.
  Night storage heater (untested). Wall light points (untested).
  Delightful bay window.
- Modern Kitchen: approx 10'2" x 7'8". Good range of floor and wall units. Space for cooker & fridge/freezer. 'Dimplex' heater (untested).
- Double Bedroom: approx 12'6" max x 7'9". Double wardrobe. Electric Radiator (untested).
- Modern Shower Room: Large shower cubicle with shower fitted (untested). Heated towel rail (untested). 'Dimplex' wall heater (untested).
- PVCu Double-Glazing
- Electric Heating (untested)
- Delightful Communal Gardens
- Communal Residents Lounge
- Residents Laundry Room
- Security Entry System
- House Manager
- Service Charge: approx £2969 per annum
- Lease:189 years from 1989 (approx. 154 years remaining)
- Peppercorn Ground Rent
- Council Tax: Band 'B'
- Energy Rating 'C'