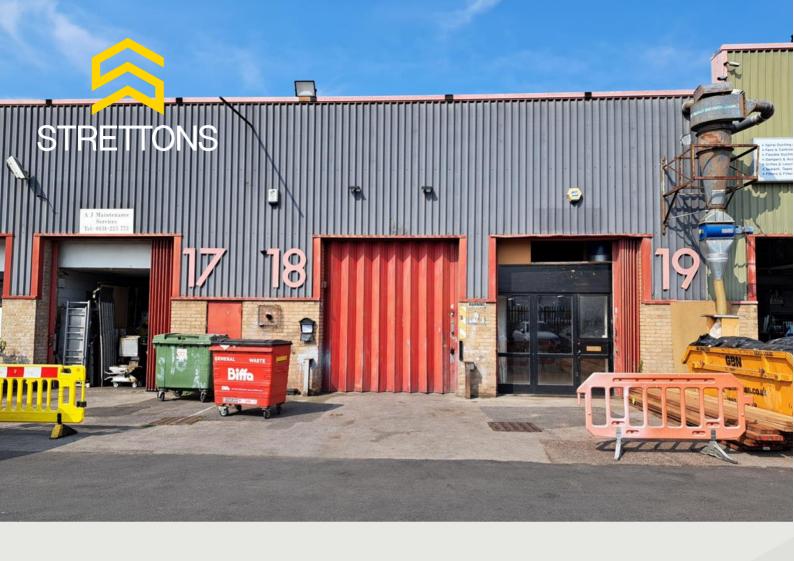

# TO LET

Unit 18 Peacock Industrial Estate, White Hart Lane, Tottenham, N17 8DT

Industrial warehouse/storage facility

1,894sq ft / 175.95sq m

Industrial To Let strettons.co.uk

## Unit 18 Peacock Industrial Estate, White Hart Lane, Tottenham, N17 8DT

### **Description**

The property comprises a mid-terrace unit that benefits from open warehouse space. The unit has a concrete floor and a maximum eaves height of 6m. There is also a mezzanine to rear of the unit which has partitioned offices/meeting rooms.