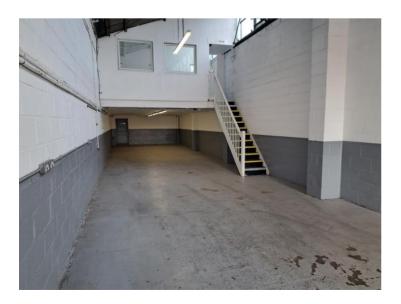

### **Description**

The property comprises a mid-terrace unit that benefits from open warehouse space. The unit has a concrete floor and a maximum eaves height of 6m. There is also a mezzanine to rear of the unit which has partitioned offices/meeting rooms.