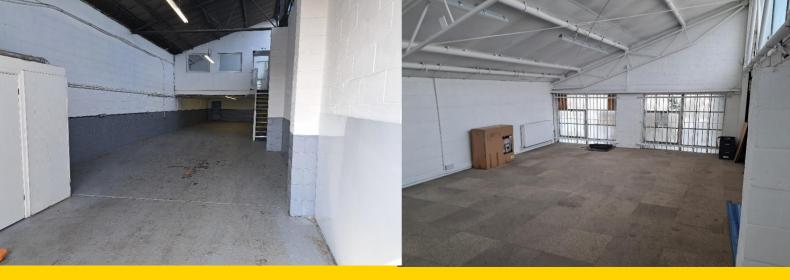

### **Description**

The property comprises a mid-terrace unit that benefits from open warehouse space. The unit has a concrete floor and a maximum eaves height of 6m. There is also a mezzanine to rear of the unit which has partitioned offices/meeting rooms.

- 3 Phase Power
- Gas
- Suspended lighting
- Shutter door
- Loading Bay