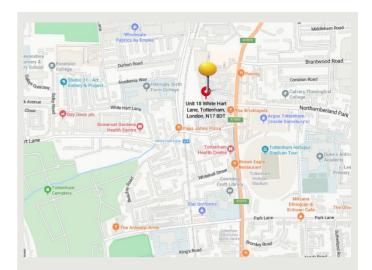

#### Location

The property is located within the Peacock Industrial Estate in Tottenham, North London. The estate can be accessed via either White Hart Lane or Tottenham High Road. Both the A406 and A10 can be accessed swiftly. By rail the site is situated by Northumberland Park Station and Liverpool Street is accessible within 30 minutes.