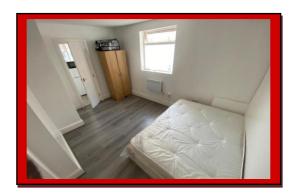

This property offers a separate bedroom, a fully fitted kitchen with an electric cooker/oven, fridge/freezer, and washing machine, and a modern shower room featuring an electric shower, hand wash basin, and push button WC. Additional features include electric heating, double glazed windows, and laminated flooring throughout. All bills are included except electricity.