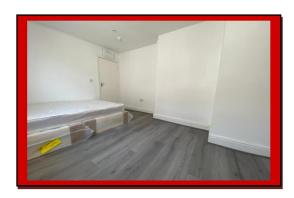

This property offers a separate bedroom, a fully fitted kitchen with an electric cooker/oven, fridge/freezer, and washing machine, and a modern shower room featuring an electric shower, hand wash basin, and push button WC. Additional features include electric heating, double glazed windows, and laminated flooring throughout. All bills are included except electricity.