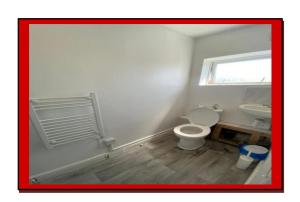

This property offers a separate bedroom, a fully fitted kitchen with an electric cooker/oven, fridge/freezer, and washing machine, and a modern shower room featuring an electric shower, hand wash basin, and push button WC. Additional features include electric heating, double glazed windows, and laminated flooring throughout. All bills are included except electricity.