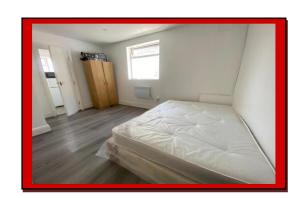

This property offers a separate bedroom, a fully fitted kitchen with an electric cooker/oven, fridge/freezer, and washing machine, and a modern shower room featuring an electric shower, hand wash basin, and push button WC. Additional features include electric heating, double glazed windows, and laminated flooring throughout. All bills are included except electricity.