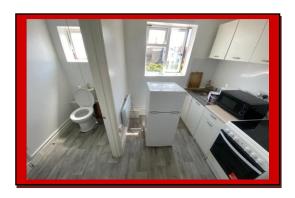

This property offers a separate bedroom, a fully fitted kitchen with an electric cooker/oven, fridge/freezer, and washing machine, and a modern shower room featuring an electric shower, hand wash basin, and push button WC. Additional features include electric heating, double glazed windows, and laminated flooring throughout. All bills are included except electricity.

### **AVAILABLE NOW!**

- All bills included except electric
- Separate bedroom
- Fully fitted kitchen
- Modern shower room
- Electric heating
- Double glazed windows
- Laminated flooring
- Fully Furnished
- Close to all local amenities
- Ideal for a professional couple