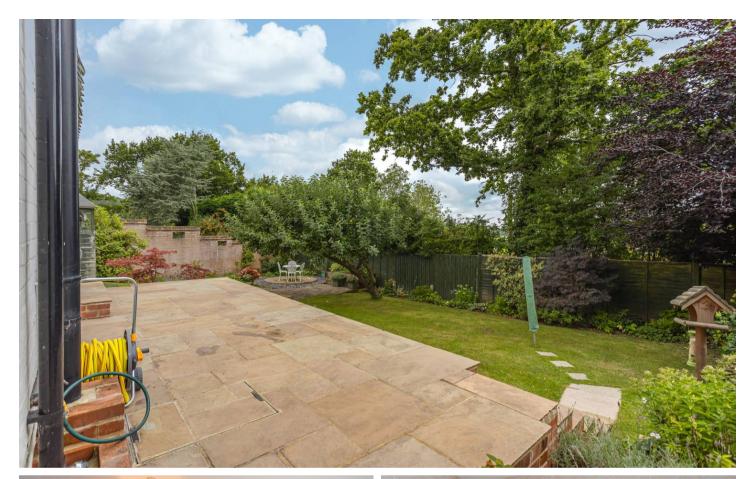

### Sharpthorne, West Sussex

Externally, the property further benefits from driveway parking for multiple vehicles and leads to the partially converted integral garage. The secluded and secure rear garden is mostly laid to lawn with a raised patio abutting the rear of the property all being accessed via a timber gate.