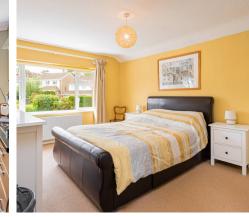

The first floor comprises: spacious landing with access to the loft above; master bedroom with a view to the front aspect; double guest bedroom overlooking the rear garden; small double guest bedroom outlooking to the front aspect. A family bathroom with a low-level WC, wash hand basin, bath and seperate shower plus an airing cupboard, concludes the accommodation.