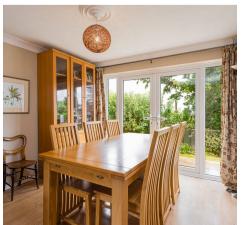

The accommodation briefly comprises: storm porch; reception hallway with under stair storage; downstairs cloakroom with low-level WC and wash hand basin; open plan living/dining room with a log burning stove and patio doors leading to the rear garden; fitted kitchen with under floor heating, a range of wall and base level units, integrated fridge and dishwasher, sink and drainer, double ovens, electric hob, breakfast bar and a view into the garden; utility room with a door leading to the rear. A second utility area in the converted portion of the integral garage with wall units and space for a freezer completes the ground floor.