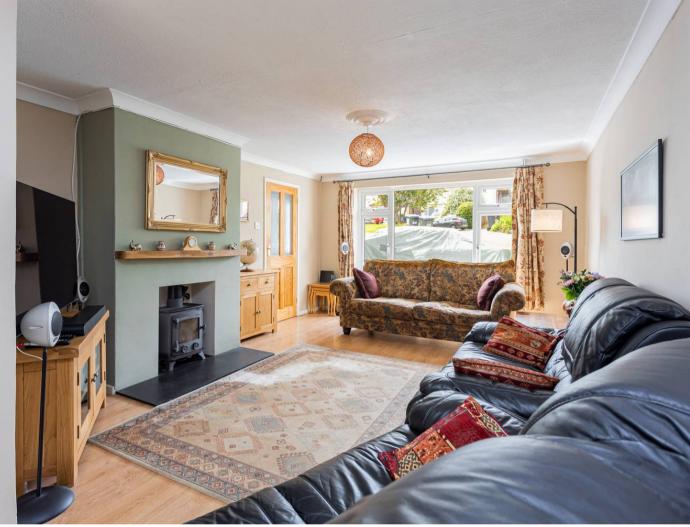

The accommodation briefly comprises: storm porch; reception hallway with under stair storage; downstairs cloakroom with low-level WC and wash hand basin; open plan living/dining room with a log burning stove and patio doors leading to the rear garden; fitted kitchen with under floor heating, a range of wall and base level units, integrated fridge and dishwasher, sink and drainer, double ovens, electric hob, breakfast bar and a view into the garden; utility room with a door leading to the rear. A second utility area in the converted portion of the integral garage with wall units and space for a freezer completes the ground floor.