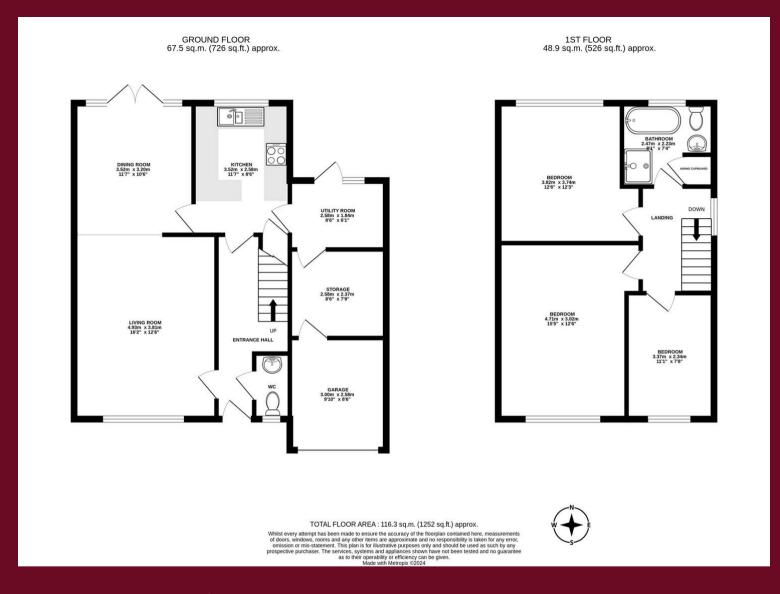

#### Sharpthorne, West Sussex

This stunning three bedroom, detached family home, resides within a quiet cul-de-sac in the quaint and quiet village of Sharpthorne. The current owners have improved the property over their ownership and offers 1252sq ft of versatile living accommodation arranged over two floors.

The accommodation briefly comprises: storm porch; reception hallway with under stair storage; downstairs cloakroom with low-level WC and wash hand basin; open plan living/dining room with a log burning stove and patio doors leading to the rear garden; fitted kitchen with under floor heating, a range of wall and base level units, integrated fridge and dishwasher, sink and drainer, double ovens, electric hob, breakfast bar and a view into the garden; utility room with a door leading to the rear. A second utility area in the converted portion of the integral garage with wall units and space for a freezer completes the ground floor.

The first floor comprises: spacious landing with access to the loft above; master bedroom with a view to the front aspect; double guest bedroom overlooking the rear garden; small double guest bedroom outlooking to the front aspect. A family bathroom with a low-level WC, wash hand basin, bath and seperate shower plus an airing cupboard, concludes the accommodation.