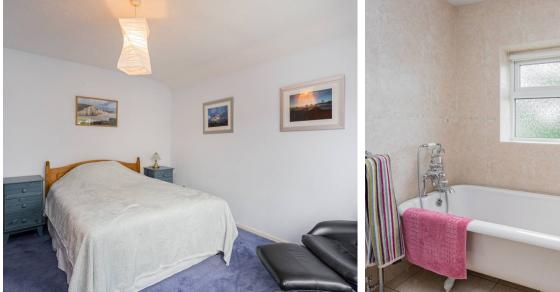

The first floor comprises: spacious landing with access to the loft above; master bedroom with a view to the front aspect; double guest bedroom overlooking the rear garden; small double guest bedroom outlooking to the front aspect. A family bathroom with a low-level WC, wash hand basin, bath and seperate shower plus an airing cupboard, concludes the accommodation.