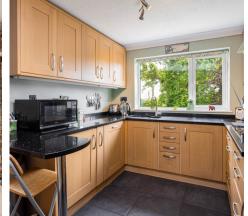

The accommodation briefly comprises: storm porch; reception hallway with under stair storage; downstairs cloakroom with low-level WC and wash hand basin; open plan living/dining room with a log burning stove and patio doors leading to the rear garden; fitted kitchen with under floor heating, a range of wall and base level units, integrated fridge and dishwasher, sink and drainer, double ovens, electric hob, breakfast bar and a view into the garden; utility room with a door leading to the rear. A second utility area in the converted portion of the integral garage with wall units and space for a freezer completes the ground floor.