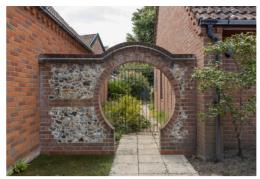

Outside, the property is set back from the road with a driveway leading to the double garage. Side access leads round an enclosed rear garden which has been landscaped for ease of maintenance and has a pond as a central feature.