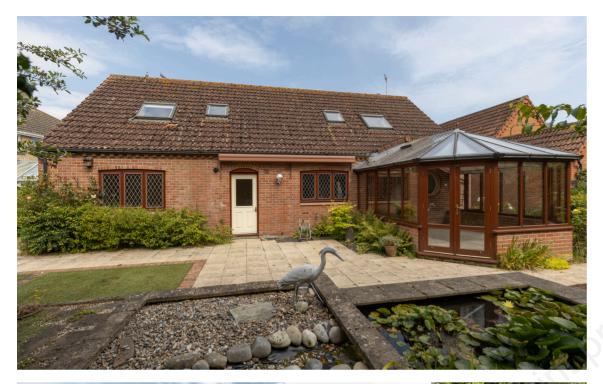

Outside, the property is set back from the road with a driveway leading to the double garage. Side access leads round an enclosed rear garden which has been landscaped for ease of maintenance and has a pond as a central feature.