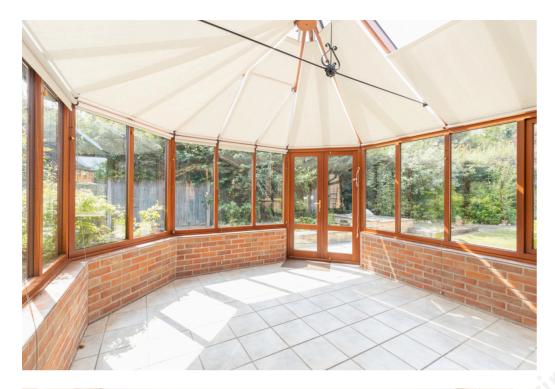

Spacious chalet bungalow built by renowned builders, Sabbertons, positioned in a popular cul-de-sac location close to market town of Beccles.

An impressive entrance hall greets you as you open the front door. providing a wealth of space with stairs rising to the first floor. A large cupboard provides useful storage and also houses the manifolds for the underfloor heating. Double doors open to the sitting which, like the rest of the house, is generously proportioned and links well with the adjacent kitchen/dining room. The kitchen is fitted with a good range of units with a peninsula giving a nice divide between the dining area. From here there are lovely view over the view and side gardens as well as access to a utility room and conservatory.