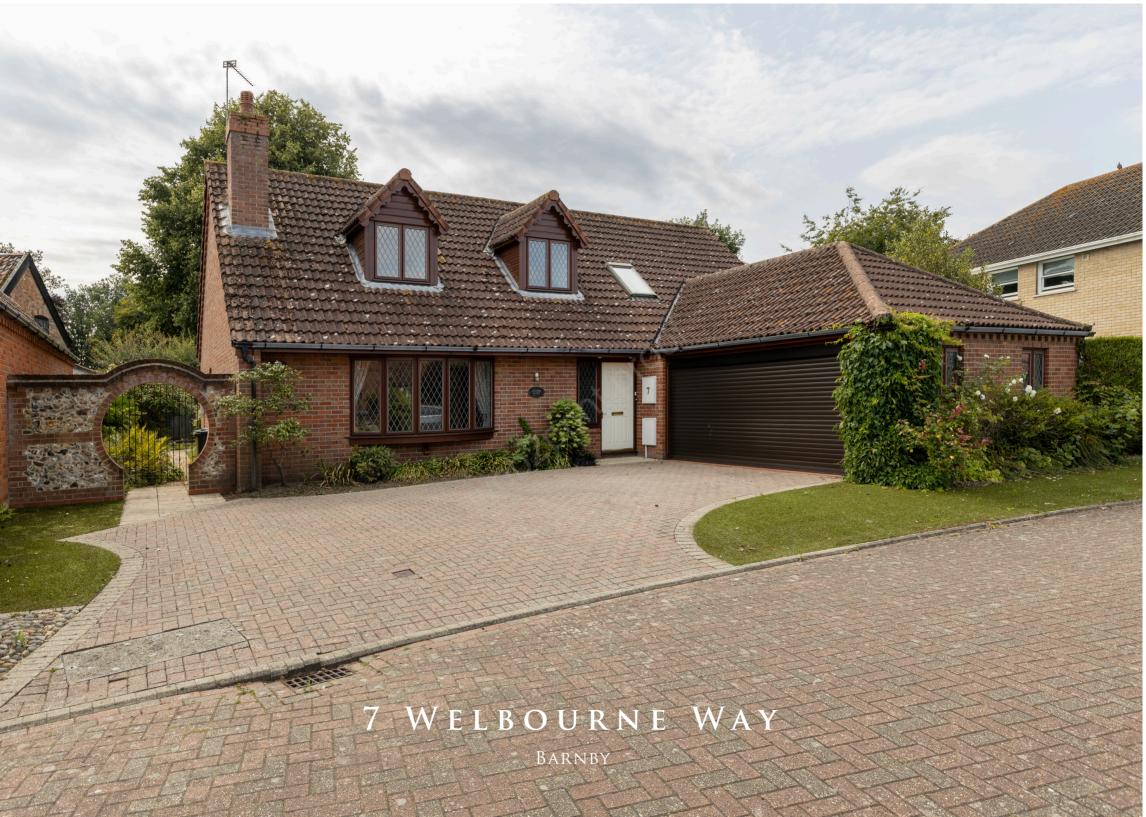

Spacious chalet bungalow built by renowned builders, Sabbertons, positioned in a popular cul-de-sac location close to market town of Beccles.

An impressive entrance hall greets you as you open the front door. providing a wealth of space with stairs rising to the first floor. A large cupboard provides useful storage and also houses the manifolds for the underfloor heating. Double doors open to the sitting which, like the rest of the house, is generously proportioned and links well with the adjacent kitchen/dining room. The kitchen is fitted with a good range of units with a peninsula giving a nice divide between the dining area. From here there are lovely view over the view and side gardens as well as access to a utility room and conservatory.

Outside, the property is set back from the road with a driveway leading to the double garage. Side access leads round an enclosed rear garden which has been landscaped for ease of maintenance and has a pond as a central feature.