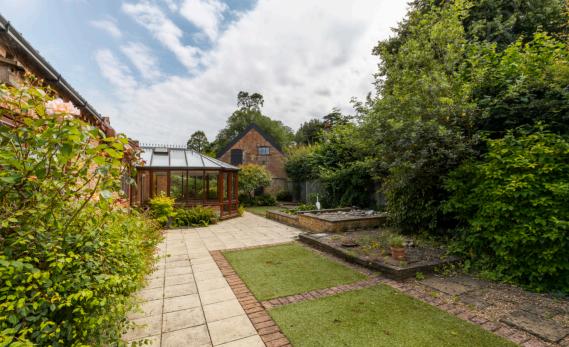

Outside, the property is set back from the road with a driveway leading to the double garage. Side access leads round an enclosed rear garden which has been landscaped for ease of maintenance and has a pond as a central feature.