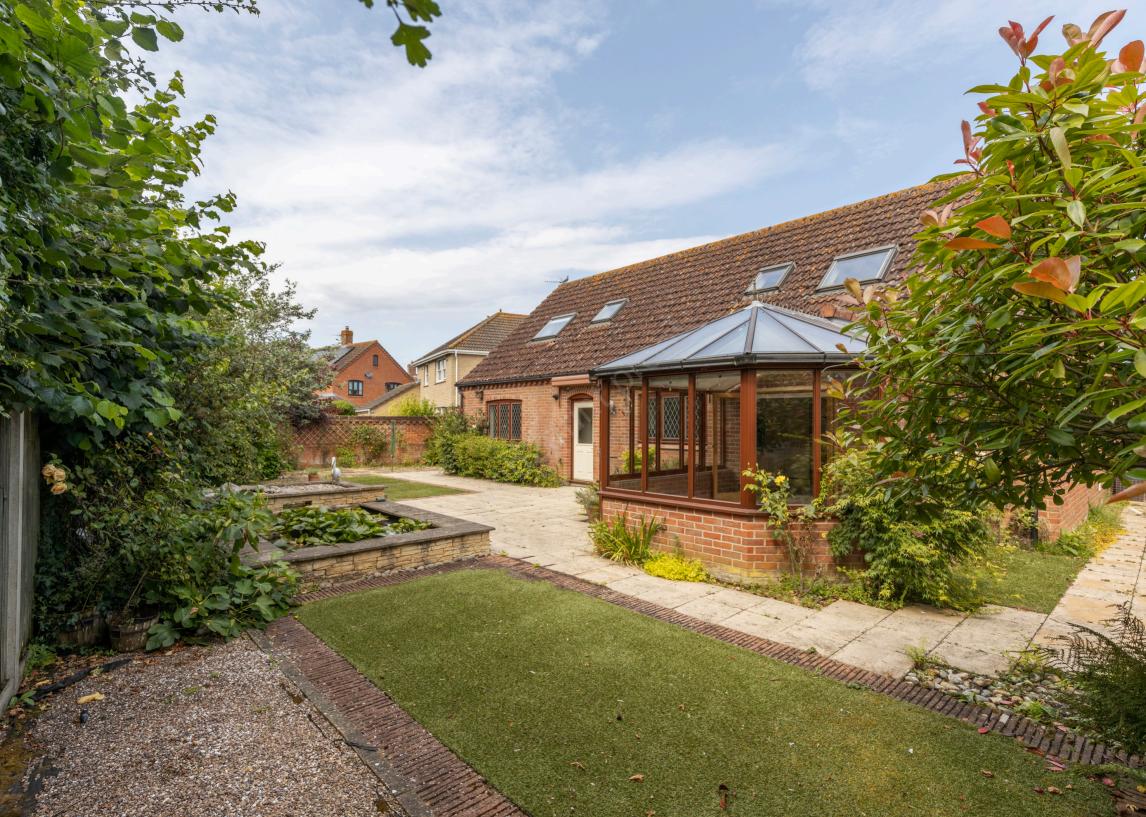

Outside, the property is set back from the road with a driveway leading to the double garage. Side access leads round an enclosed rear garden which has been landscaped for ease of maintenance and has a pond as a central feature.