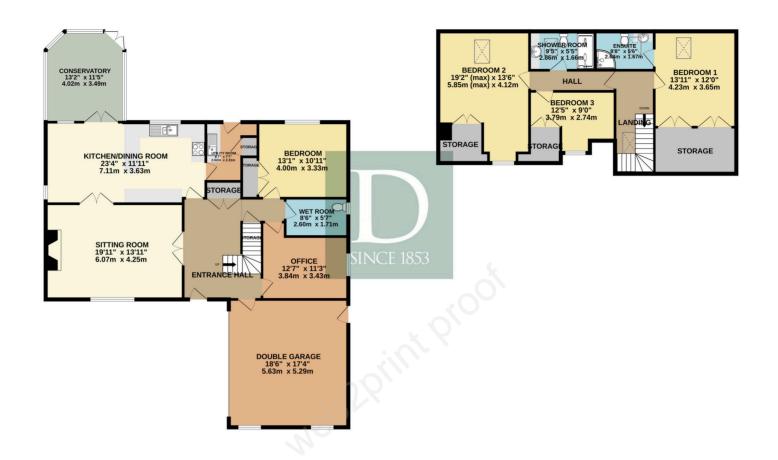

all of which have fantastic storage with the master bedroom having ensuite facilities. The accommodation on the first floor is completed by a family bathroom which is very well presented.

Outside, the property is set back from the road with a driveway leading to the double garage. Side access leads round an enclosed rear garden which has been landscaped for ease of maintenance and has a pond as a central feature.

## **SERVICES**

All mains services are connected. (Durrants has not tested any apparatus, equipment, fittings or services and so cannot verify they are in working order.)

# **VIEWING**

Strictly by appointment with the agent's Beccles Office.

## **LOCAL AUTHORITY**

East Suffolk Council. Council Tax Band - F

























NO ONWARD CHAIN











## FLOOR PLAN



TOTAL FLOOR AREA: 2434 sq.ft. (226.1 sq.m.) approx

# Residential Agricultural Commercial On Site Auctions Property Management Building Consultancy Auction Rooms Holiday Cottages

## **IMPORTANT NOTICE**

### Durrants and their clients give notice that:

1. They are not authorised to make or give any representations or warranties in relation to the property either here or elsewhere, either on their own behalf or on behalf of their client or otherwise. They assume no responsibility for any statement that may be made in these particulars. These particulars do not form part of any offer or contract and must not be relied upon as statements or representations of fact.

2.Any areas, measurements or distances are approximate. The text, photographs and plans are for guidance only and are not ne