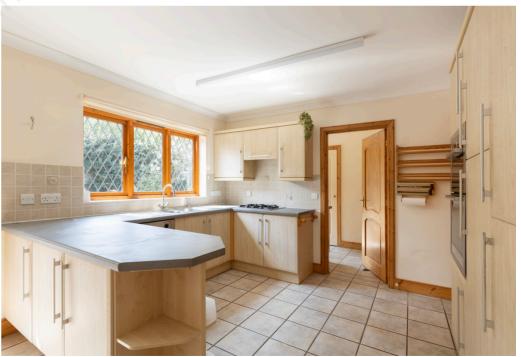

Spacious chalet bungalow built by renowned builders, Sabbertons, positioned in a popular cul-de-sac location close to market town of Beccles.

An impressive entrance hall greets you as you open the front door. providing a wealth of space with stairs rising to the first floor. A large cupboard provides useful storage and also houses the manifolds for the underfloor heating. Double doors open to the sitting which, like the rest of the house, is generously proportioned and links well with the adjacent kitchen/dining room. The kitchen is fitted with a good range of units with a peninsula giving a nice divide between the dining area. From here there are lovely view over the view and side gardens as well as access to a utility room and conservatory.