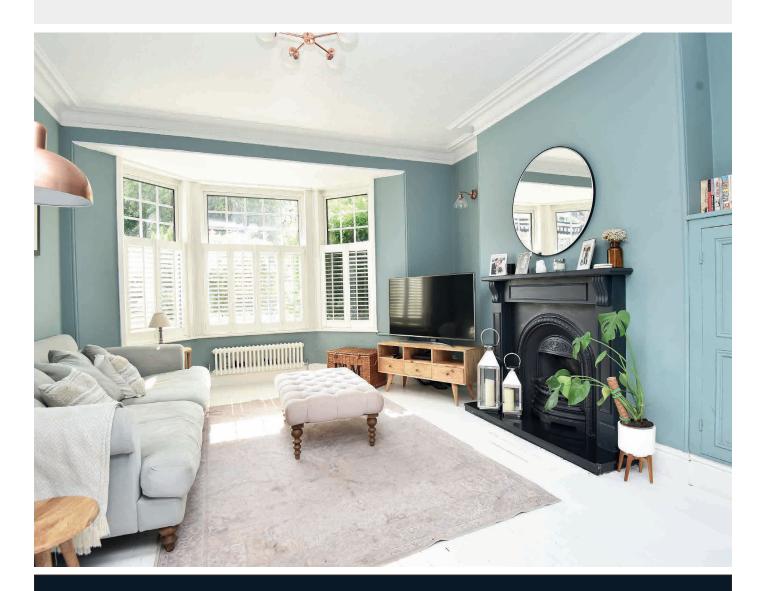

#### SITTING ROOM / DINING ROOM

A large open-plan living space with sitting and dining areas, bay window to front with fitted shutters, attractive fireplace with living-flame gas fire and patio doors leading to the garden.