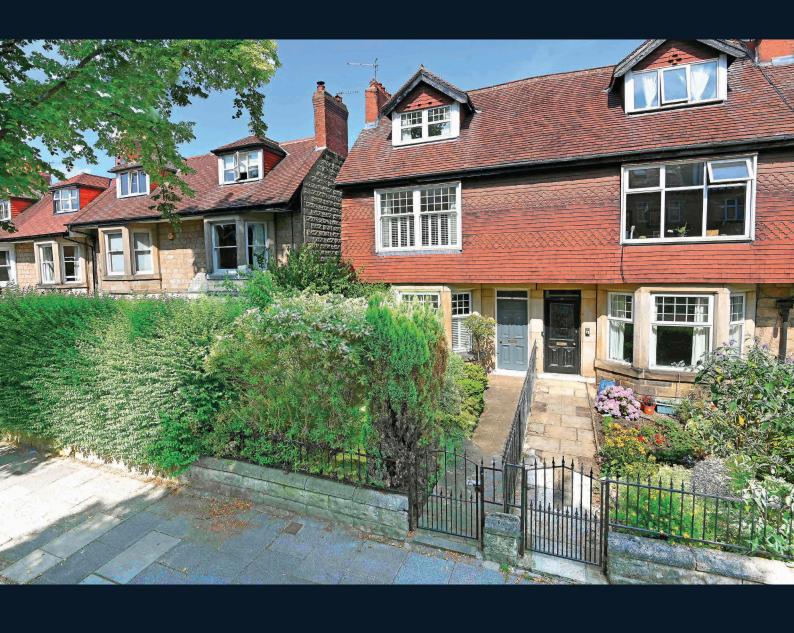

# 77 DRAGON PARADE,

Harrogate, HGI 5DG

A beautifully presented four-bedroom end-of-terrace town house with good-sized garden, situated in this convenient town-centre location.

This impressive family property provides particularly generous and stylish accommodation over three floors including two large reception rooms, a stunning modern dining kitchen with sliding glazed doors leading to the garden and downstairs WC. On the upper floors there are four double bedrooms, together with a family bathroom and additional WC. A particular feature of the property is the good-sized garden to the rear, with planted borders and paved sitting area.

Dragon Parade is an attractive tree-lined avenue in a convenient location, just a few minutes' walk from all of the town centre's amenities and close to popular local schools.

Sitting Room / Dining Room · Living Kitchen · Cloakroom