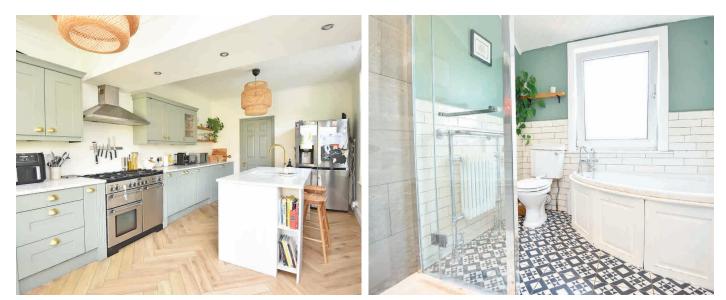

# **DINING KITCHEN**

A stunning open-plan kitchen and dining area with glazed sliding doors leading to the garden. The kitchen comprises a range of stylish fitted units with quartz worktop, island and breakfast bar. Range cooker, integrated dishwasher and space and plumbing for washing machine and tumble dryer.

#### **BATHROOM**

White suite comprising low-flush WC, washbasin, corner bath and shower. Window to side.

### **SEPARATE WC**

With low-flush WC, window to side.