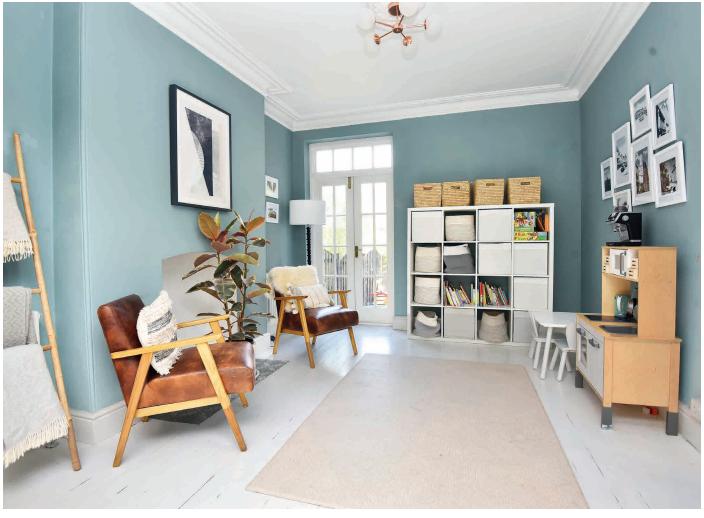

### FIRST FLOOR BEDROOM 1

A large master bedroom with window front with fitted shutters and an extensive range of fitted wardrobes and storage.

#### **BEDROOM 2**

Further double bedroom with window to rear.

#### **BEDROOM 3**

A further double bedroom with window to rear and fitted shutters.

#### SECOND FLOOR BEDROOM 4

A further double bedroom with window to front and ornamental fireplace.