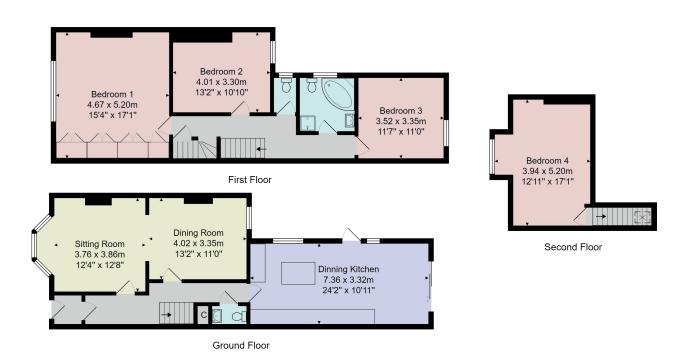

# **FLOOR PLAN**

Total Area: 156.9 m² ... 1689 ft²

All measurements are approximate and for display purposes only.

No liability is accepted by either the agency or Box Property Solutions Ltd as to the exact measurements of the rooms.

### FIRST FLOOR BEDROOM 1

A large master bedroom with window front with fitted shutters and an extensive range of fitted wardrobes and storage.

#### **BEDROOM 2**

Further double bedroom with window to rear.

#### **BEDROOM 3**

A further double bedroom with window to rear and fitted shutters.

#### **BATHROOM**

White suite comprising low-flush WC, washbasin, corner bath and shower. Window to side.

### **SEPARATE WC**

With low-flush WC, window to side.

#### SECOND FLOOR BEDROOM 4

A further double bedroom with window to front and ornamental fireplace.

#### SITTING ROOM / DINING ROOM

A large open-plan living space with sitting and dining areas, bay window to front with fitted shutters, attractive fireplace with living-flame gas fire and patio doors leading to the garden.

# **DINING KITCHEN**

A stunning open-plan kitchen and dining area with glazed sliding doors leading to the garden. The kitchen comprises a range of stylish fitted units with quartz worktop, island and breakfast bar. Range cooker, integrated dishwasher and space and plumbing for washing machine and tumble dryer.

#### CLOAKROOM

With WC and washbasin.