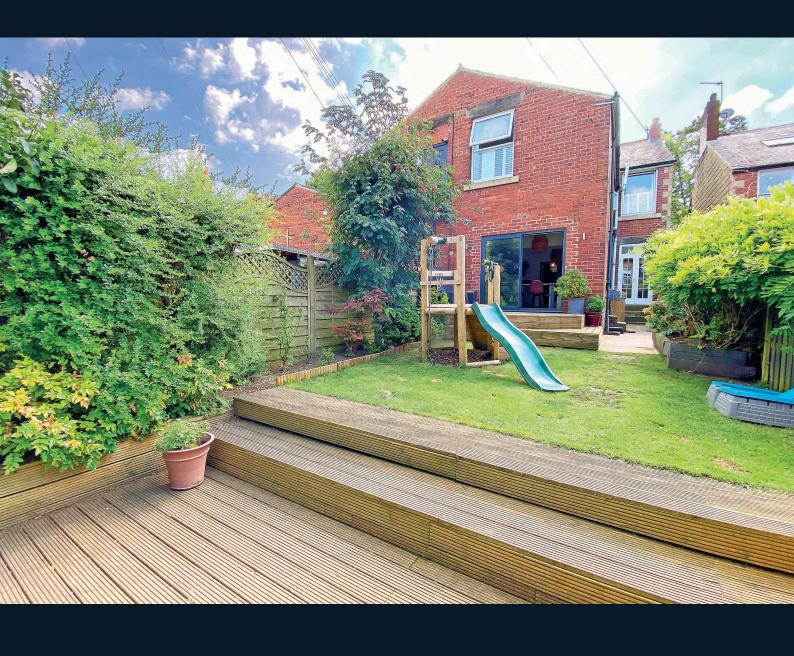

## Outside

To the rear of the property is a good-sized lawned garden with paved sitting areas and planted borders.