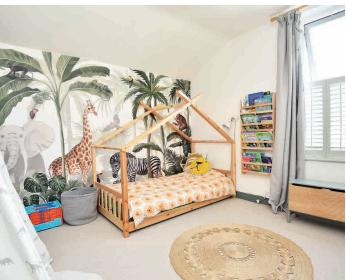

#### **BEDROOM 2**

Further double bedroom with window to rear.

#### **BEDROOM 3**

A further double bedroom with window to rear and fitted shutters.