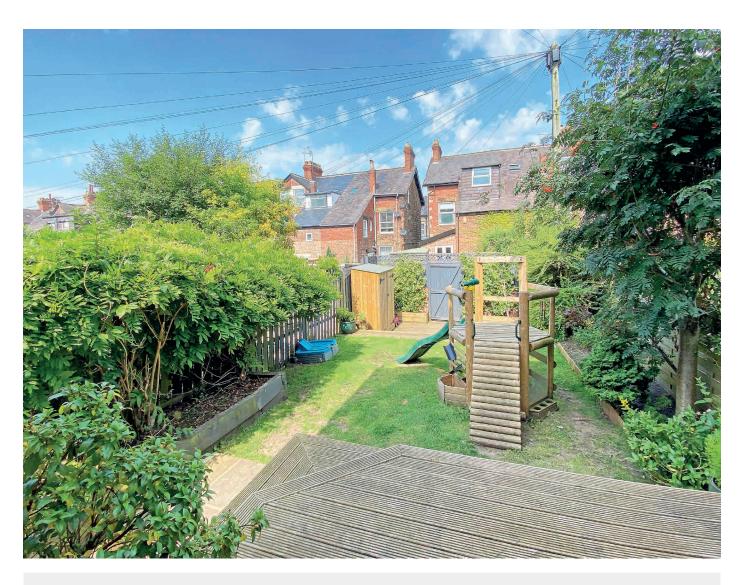

## Outside

To the rear of the property is a good-sized lawned garden with paved sitting areas and planted borders.

#### SITTING ROOM / DINING ROOM

A large open-plan living space with sitting and dining areas, bay window to front with fitted shutters, attractive fireplace with living-flame gas fire and patio doors leading to the garden.

# **DINING KITCHEN**

A stunning open-plan kitchen and dining area with glazed sliding doors leading to the garden. The kitchen comprises a range of stylish fitted units with quartz worktop, island and breakfast bar. Range cooker, integrated dishwasher and space and plumbing for washing machine and tumble dryer.