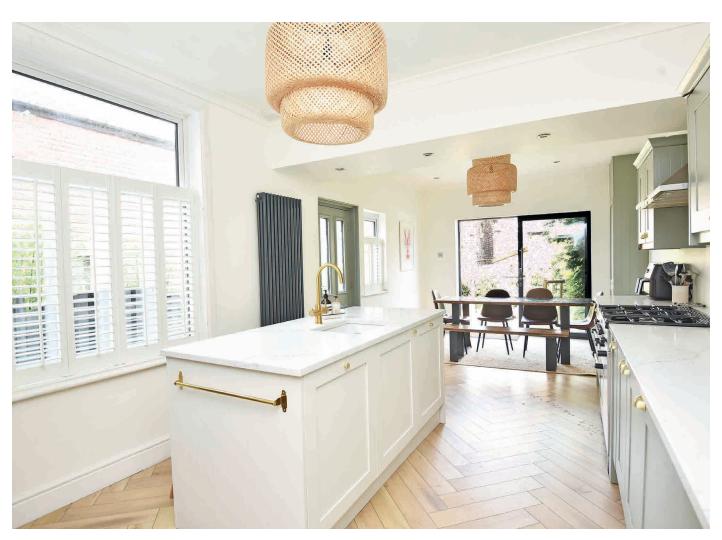

# **DINING KITCHEN**

A stunning open-plan kitchen and dining area with glazed sliding doors leading to the garden. The kitchen comprises a range of stylish fitted units with quartz worktop, island and breakfast bar. Range cooker, integrated dishwasher and space and plumbing for washing machine and tumble dryer.