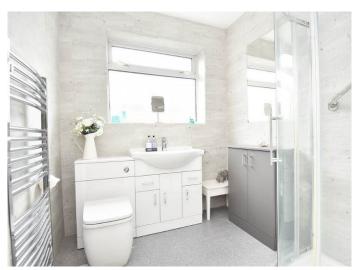

#### **BATHROOM**

A white modern suite comprising WC, washbasin and shower. Heated towel rail.