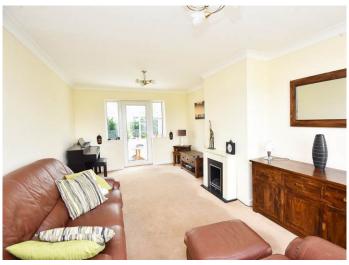

# **SITTING ROOM**

A spacious reception room with feature fireplace and window to front.