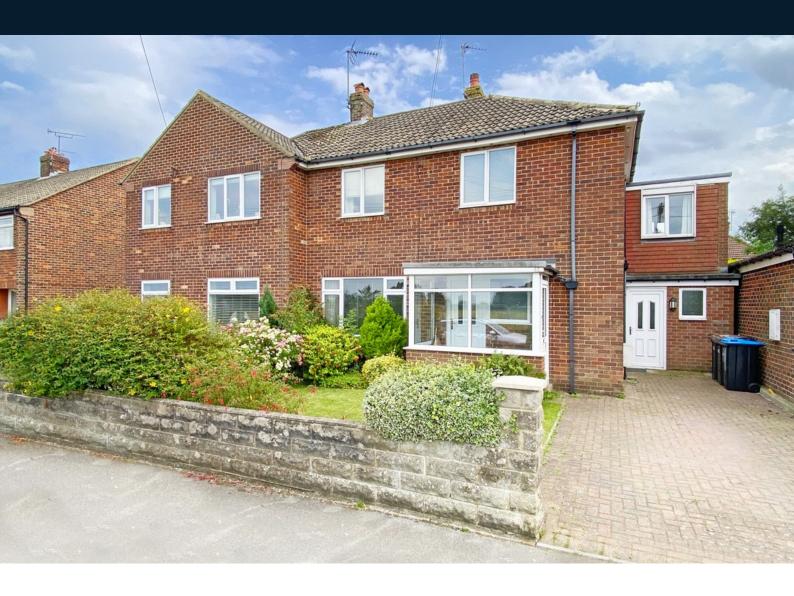

# 45 Kingsley Drive, Harrogate, North Yorkshire, HG1 4TH

An extended four-bedroom semi-detached property providing generous and well-presented accommodation situated in a popular and convenient location.

The generous accommodation comprises a large sitting room together with dining kitchen and conservatory extension. There is a downstairs WC and storage area / utility, together with four good-sized bedrooms and a modern shower room. A driveway provides off-road parking, and to the rear there is an attractive garden.

### **OUTSIDE**

A drive provides parking to the front of the property. There is a rear garden with lawn, patio and garden shed.

Tenure - Freehold

**Council Tax Band** - D

Total Area: 123.8 m² ... 1333 ft²