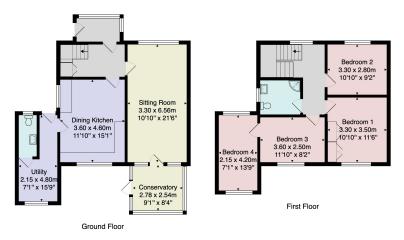

The generous accommodation comprises a large sitting room together with dining kitchen and conservatory extension. There is a downstairs WC and storage area / utility, together with four good-sized bedrooms and a modern shower room. A driveway provides off-road parking, and to the rear there is an attractive garden.

# FIRST FLOOR BEDROOMS

There are four bedrooms on the first floor. The main bedroom has fitted wardrobes. Access to the fourth bedroom is via bedroom 3.

### **OUTSIDE**

A drive provides parking to the front of the property. There is a rear garden with lawn, patio and garden shed.

Tenure - Freehold

**Council Tax Band** - D

Total Area: 123.8 m² ... 1333 ft²

All measurements are approximate and for display purposes only.

No liability is accepted by either the agency or Box Property Solutions Ltd as to the exact measurements of the rooms.

Box Property Solutions Ltd retains the copyright on this plan and allows agents to use it with agreed permission.