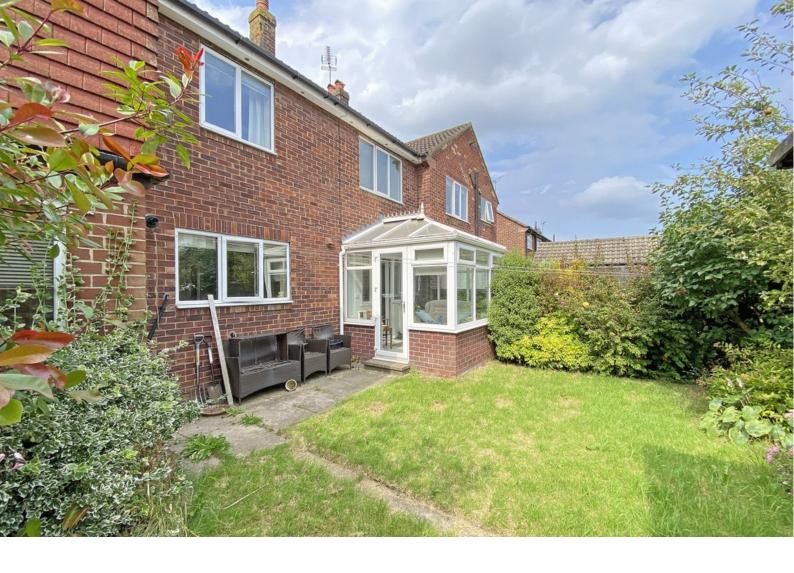

### **OUTSIDE**

A drive provides parking to the front of the property. There is a rear garden with lawn, patio and garden shed.

Tenure - Freehold

**Council Tax Band** - D

Total Area: 123.8 m² ... 1333 ft²