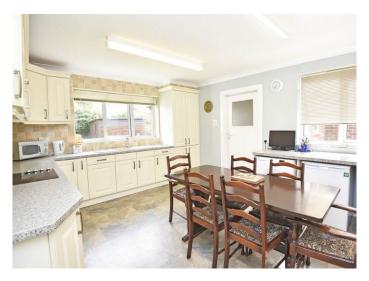

# **DINING KITCHEN**

With spacious dining area. The kitchen comprises a range of fitted units with integrated electric hob and double oven and space for appliances.