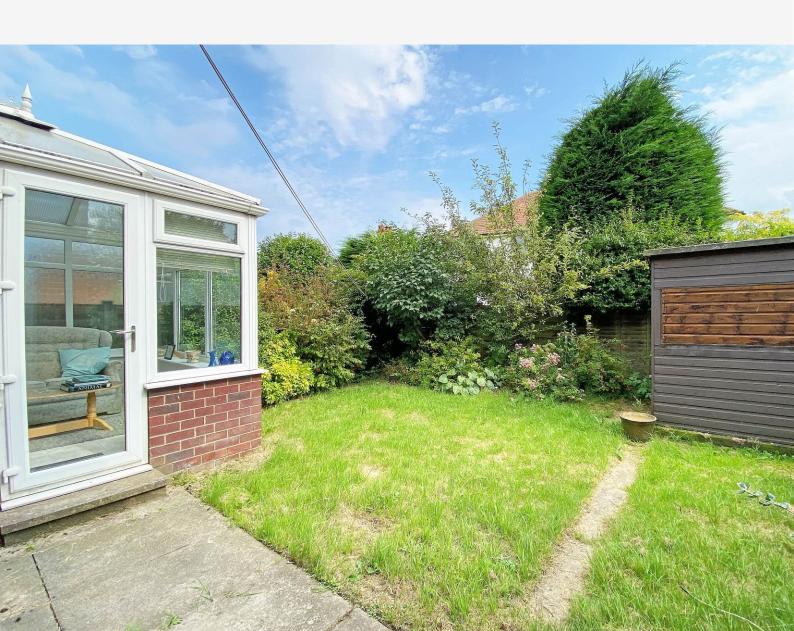

#### **CONSERVATORY**

Providing a further sitting area with windows and glazed doors overlooking the garden.

### **OUTSIDE**

A drive provides parking to the front of the property. There is a rear garden with lawn, patio and garden shed.

Tenure - Freehold

**Council Tax Band** - D

Total Area: 123.8 m² ... 1333 ft²