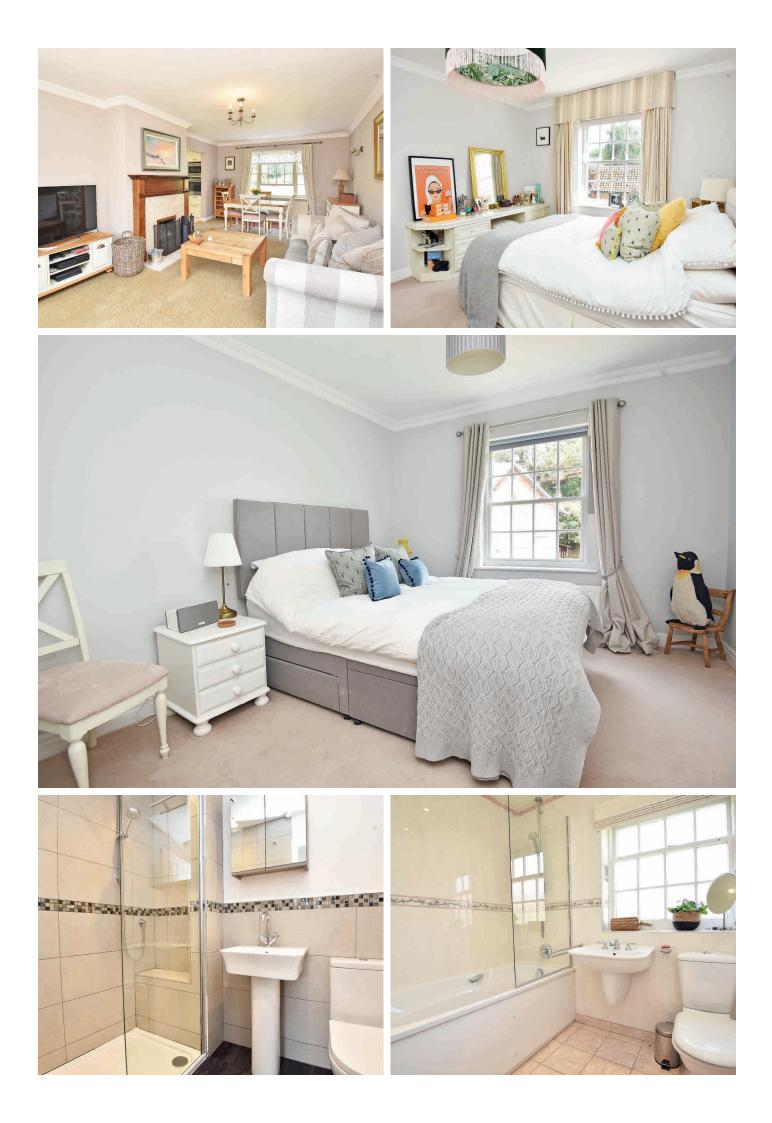

#### FIRST FLOOR BEDROOM 1

A large double bedroom.

#### BEDROOM 2

A double bedroom with fitted wardrobes.

#### **BEDROOM 3**

A further double bedroom with wooden flooring, fitted wardrobes and dressing table.

#### BATHROOM

With a white suite comprising WC, basin and bath with shower above. Heated towel rail. Tiled walls and floor.

#### SHOWER ROOM

A white modern suite comprising WC, washbasin and shower.