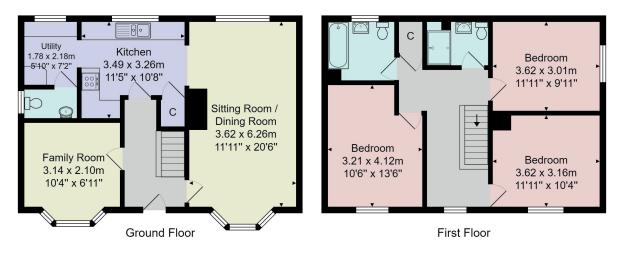

# **FLOOR PLAN**

Total Area: 116.9 m<sup>2</sup> ... 1258 ft<sup>2</sup> All measurements are approximate and for display purposes only. No liability is accepted by either the agency or Box Property Solutions Ltd as to the exact measurements of the rooms. Box Property Solutions Ltd retains the copyright on this plan and allows agents to use it with agreed permission.