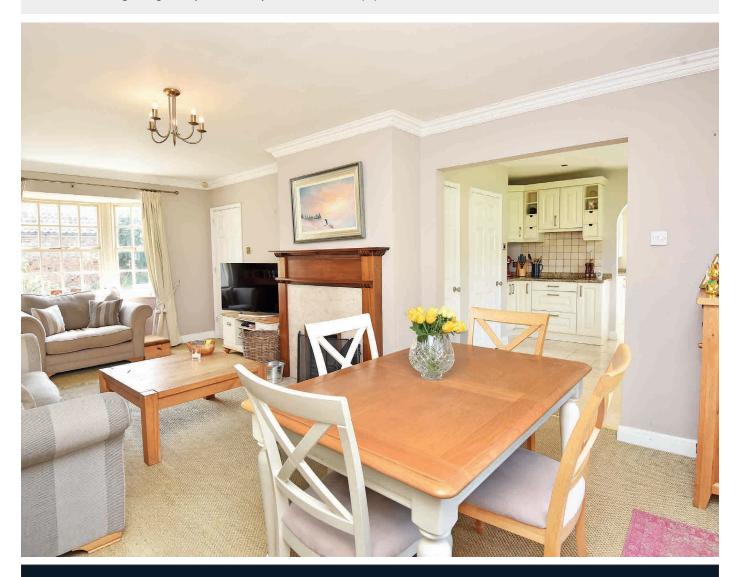

#### SITTING ROOM

A large reception room with space for sitting and dining areas. Feature fireplace with open fire. Bay window to front.

#### **DINING ROOM**

A further reception room providing a dining area or additional sitting room with bay window.

#### **KITCHEN**

With a modern range of fitted units with granite worktops, electric hob, integrated double oven, dishwasher and fridge. Under-stairs cupboard.