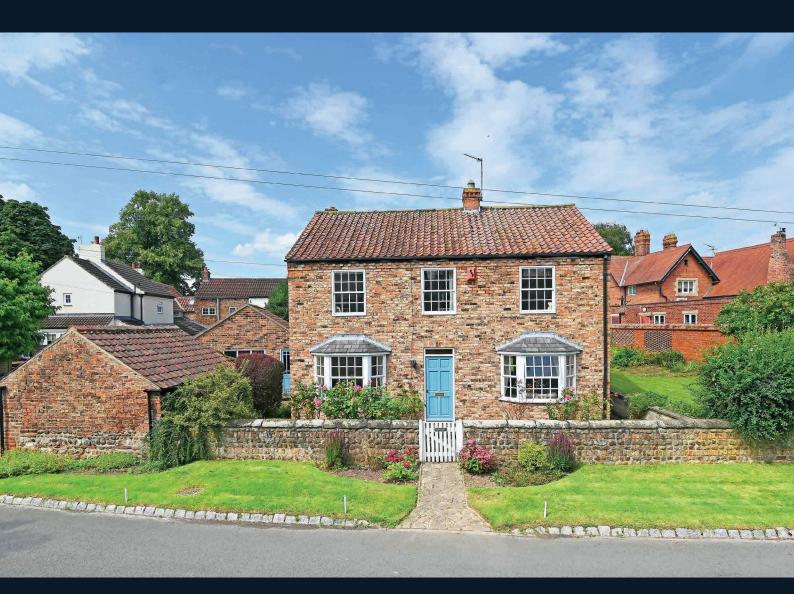

WHITE GATES, ROECLIFFE, YO51 9LY

# WHITE GATES,

Roecliffe, YO51 9LY

A A charming three-bedroom detached property providing well presented and spacious accommodation with a garage, smaller garage / store, parking and attractive garden, forming part of this desirable village within a few minutes' drive of Boroughbridge and the AI(M).

This picturesque home provides generous and flexible accommodation. On the ground floor there is a stunning open-plan living space which leads to the modern kitchen. There is also an additional reception room, utility and downstairs WC. Upstairs, there are three good-sized double bedrooms, bathroom and modern shower room. A driveway provides parking and there are two single garages with the property. There is a well-maintained split-level garden to three sides, providing a nice outdoor space.

## Outside

A driveway provides parking and there is one single garage plus an additional smaller garage / store. Attractive lawned gardens surround the property where there are well-stocked planted borders.