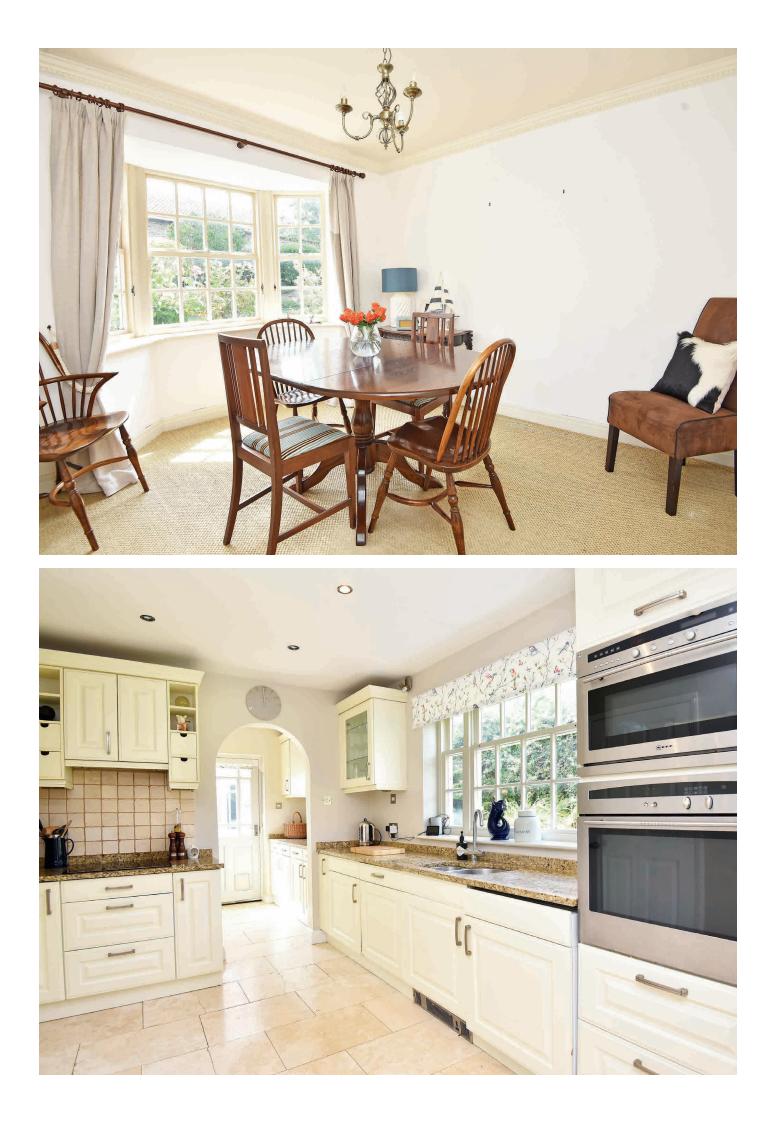

#### **DINING ROOM**

A further reception room providing a dining area or additional sitting room with bay window.

#### **KITCHEN**

With a modern range of fitted units with granite worktops, electric hob, integrated double oven, dishwasher and fridge. Under-stairs cupboard.