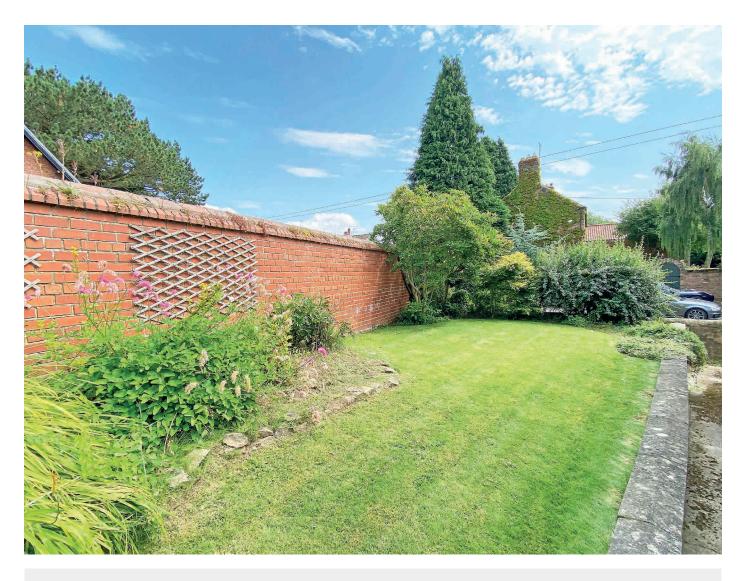

## Outside

A driveway provides parking and there is one single garage plus an additional smaller garage / store. Attractive lawned gardens surround the property where there are well-stocked planted borders.