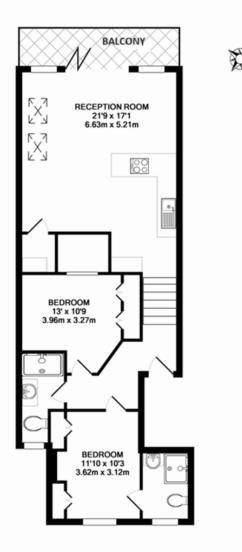

WWW.STACKANDBONNER.COM

VICTORIA ROAD, KINGSTON UPON THAMES TOTAL APPROX. FLOOR AREA 775 sq ft/ 71.7 sq m

Whilst every attempt has been made to ensure the accuracy of this floor plan, measurement of doors, windows, rooms and any other items are approximate and no responsibility is taken for any error, omission or mis-statement. Made with Metropix © 2015