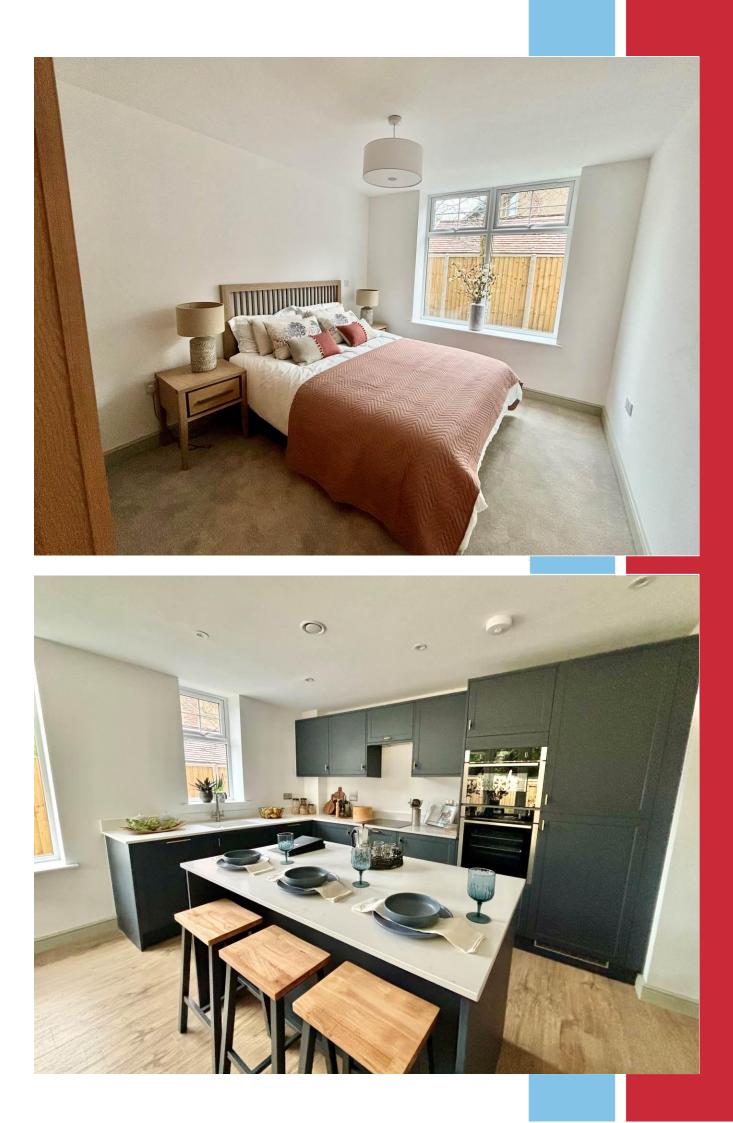

## **The Property**

Upon entering Westhill House there are communal stairs and a lift to all floors, Flat 2 can be found on the ground floor.

There is a spacious entrance hall with a utility cupboard housing a washer/dryer and oak veneer doors off to all rooms. The kitchen/ living/ dining room is a dual aspect room with a private garden and a comprehensive range of Shaker style kitchen units with integrated appliances to include a fridge/freezer, eye level oven and combi microwave, four ring induction hob and a dishwasher. The main bedroom has a large ceiling height bay window which floods the room with light, there is ample space for built in bedroom furniture and a luxurious en-suite shower room. Bedroom two also has plenty of space for built in furniture if required.