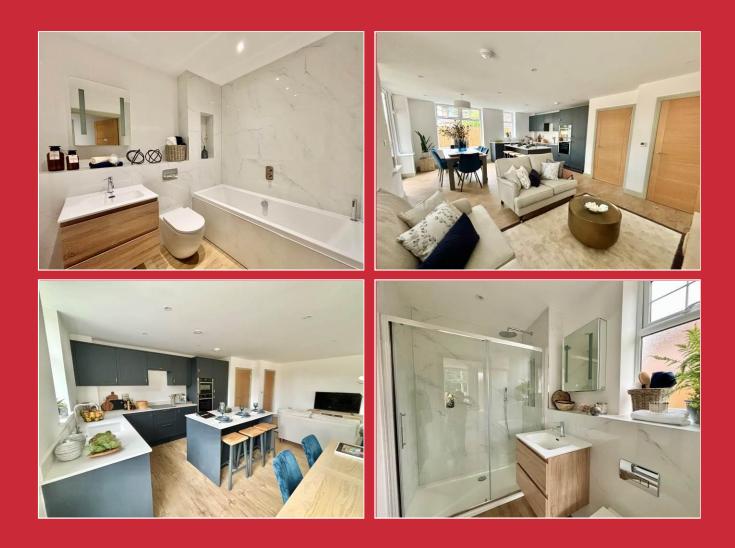

## **The Property**

Upon entering Westhill House there are communal stairs and a lift to all floors, Flat 2 can be found on the ground floor.

There is a spacious entrance hall with a utility cupboard housing a washer/dryer and oak veneer doors off to all rooms. The kitchen/ living/ dining room is a dual aspect room with a private garden and a comprehensive range of Shaker style kitchen units with integrated appliances to include a fridge/freezer, eye level oven and combi microwave, four ring induction hob and a dishwasher. The main bedroom has a large ceiling height bay window which floods the room with light, there is ample space for built in bedroom furniture and a luxurious en-suite shower room. Bedroom two also has plenty of space for built in furniture if required.

The main bathroom is fitted to a high standard a wall hung wash hand basin, vanity unit with built in sink and a double ended bath with mixer tap and shower attachment and a wall mounted mirrored cabinet.