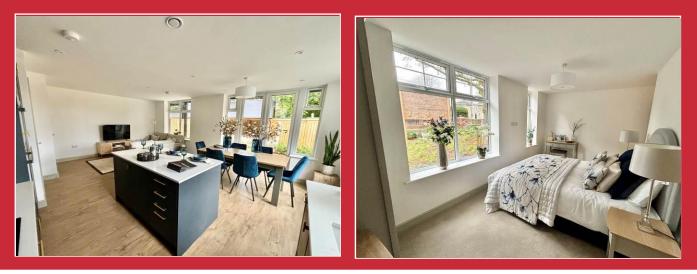

## **The Property**

Upon entering Westhill House there are communal stairs and a lift to all floors, Flat 2 can be found on the ground floor.

There is a spacious entrance hall with a utility cupboard housing a washer/dryer and oak veneer doors off to all rooms. The kitchen/ living/ dining room is a dual aspect room with a private garden and a comprehensive range of Shaker style kitchen units with integrated appliances to include a fridge/freezer, eye level oven and combi microwave, four ring induction hob and a dishwasher. The main bedroom has a large ceiling height bay window which floods the room with light, there is ample space for built in bedroom furniture and a luxurious en-suite shower room. Bedroom two also has plenty of space for built in furniture if required.