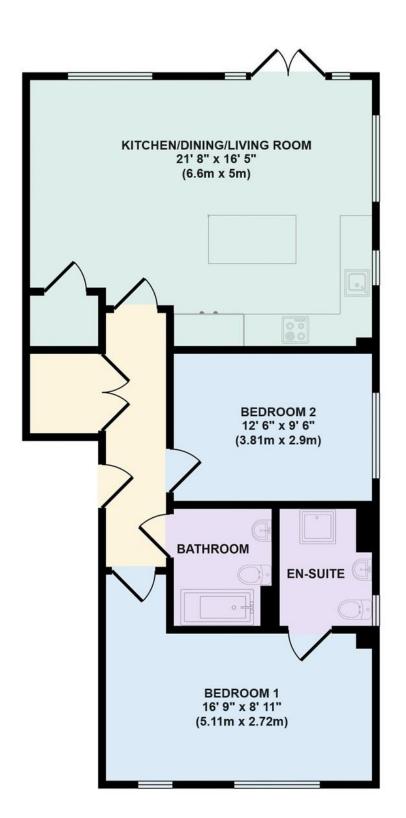

## **The Property**

Upon entering Westhill House there are communal stairs and a lift to all floors, Flat 2 can be found on the ground floor.

There is a spacious entrance hall with a utility cupboard housing a washer/dryer and oak veneer doors off to all rooms. The kitchen/ living/ dining room is a dual aspect room with a private garden and a comprehensive range of Shaker style kitchen units with integrated appliances to include a fridge/freezer, eye level oven and combi microwave, four ring induction hob and a dishwasher. The main bedroom has a large ceiling height bay window which floods the room with light, there is ample space for built in bedroom furniture and a luxurious en-suite shower room. Bedroom two also has plenty of space for built in furniture if required.

The main bathroom is fitted to a high standard a wall hung wash hand basin, vanity unit with built in sink and a double ended bath with mixer tap and shower attachment and a wall mounted mirrored cabinet.