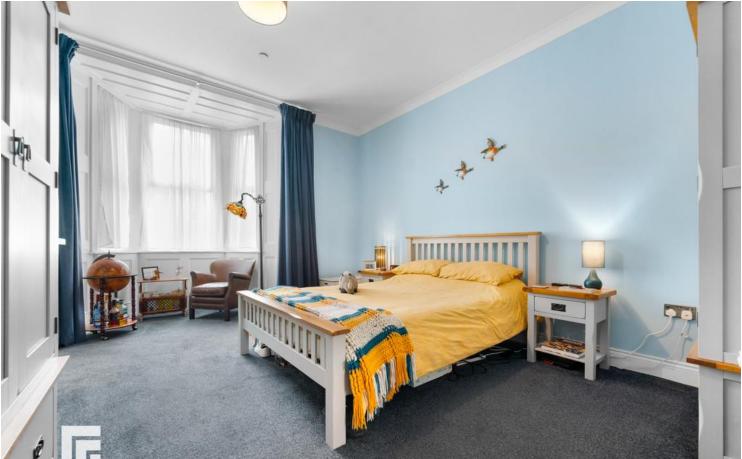

#### MASTER BEDROOM

17' 11" x 12' 5" (5.48m x 3.80m)
Carpet to floor. Double glazed bay window to front aspect. Pendant lighting. Power points. Vertical radiator. Door to en-suite shower room.

#### **ENSUITE**

6' 3" x 5' 4" (1.91m x 1.64m)
Tiled flooring. Walk in shower cubicle with mains powered shower over and additional handheld attachment. WC.
Pedestal wash hand basin with mixer tap over. Extractor fan. Chrome heated towel rail.