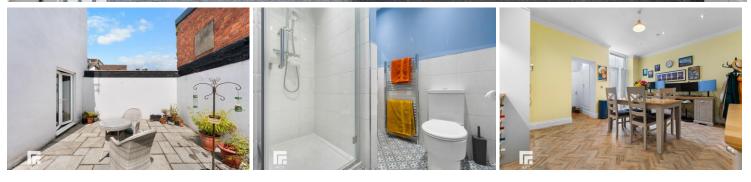

#### **BATHROOM**

4' 11" x 3' 10" (1.50m x 1.19m)
Vinyl flooring. Walk in shower cubicle
with mains powered shower over and
additional handheld attachment.
Heated towel rail. Pendant light fitting.
Extractor fan. Pedestal wash hand
basin with mixer tap over. WC.

#### **OUTSIDE**

Front - Communal front yard. Allocated parking for one car.

Rear - Private rear yard. Laid to patio. Fence border. Gate. Accessed via kitchen/diner and bedroom two.