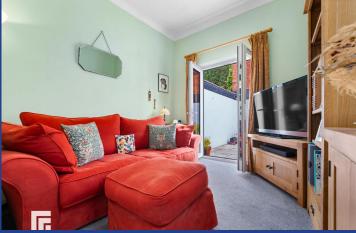

#### **BEDROOM TWO**

9' 5" x 9' 4" (2.89m x 2.87m) Carpet to floor. Double glazed window to side aspect. Power points. Vertical radiator. Double glazed French doors leading to rear garden.