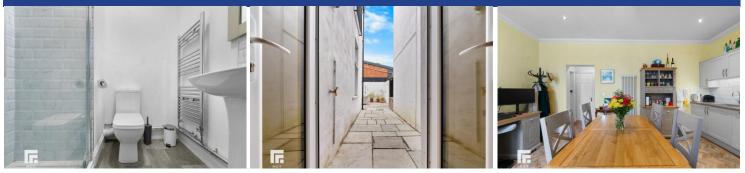

#### **ENSUITE**

6' 3" x 5' 4" (1.91m x 1.64m)
Tiled flooring. Walk in shower cubicle with mains powered shower over and additional handheld attachment. WC.
Pedestal wash hand basin with mixer tap over. Extractor fan. Chrome heated towel rail.

#### **BATHROOM**

4' 11" x 3' 10" (1.50m x 1.19m)
Vinyl flooring. Walk in shower cubicle
with mains powered shower over and
additional handheld attachment.
Heated towel rail. Pendant light fitting.
Extractor fan. Pedestal wash hand
basin with mixer tap over. WC.

#### **OUTSIDE**

Front - Communal front yard. Allocated parking for one car.

Rear - Private rear yard. Laid to patio. Fence border. Gate. Accessed via kitchen/diner and bedroom two.