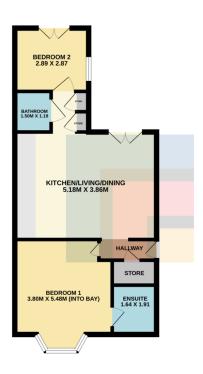

#### KITCHEN/DINER

16'11" x 12'7" (5.18m x 3.86m)
Modern fitted kitchen with a range of wall, base and drawer units with worktops over incorporating inset sink with hot and cold tap over and induction hob with extractor above. Integrated appliances such as dishwasher, fridge/freezer and electric oven.

#### MASTER BEDROOM

17' 11" x 12' 5" (5.48m x 3.80m)
Carpet to floor. Double glazed bay window to front aspect. Pendant lighting. Power points. Vertical radiator. Door to en-suite shower room.

#### **ENSUITE**

6' 3" x 5' 4" (1.91m x 1.64m)
Tiled flooring. Walk in shower cubicle with mains powered shower over and additional handheld attachment. WC.
Pedestal wash hand basin with mixer tap over. Extractor fan. Chrome heated towel rail.

#### **BEDROOM TWO**

9' 5" x 9' 4" (2.89m x 2.87m) Carpet to floor. Double glazed window to side aspect. Power points. Vertical radiator. Double glazed French doors leading to rear garden.

#### **BATHROOM**

4' 11" x 3' 10" (1.50m x 1.19m)
Vinyl flooring. Walk in shower cubicle
with mains powered shower over and
additional handheld attachment.
Heated towel rail. Pendant light fitting.
Extractor fan. Pedestal wash hand
basin with mixer tap over. WC.