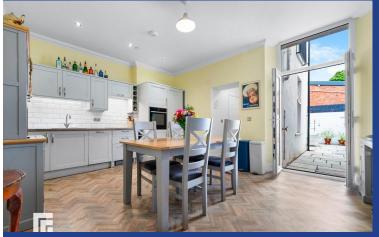

#### KITCHEN/DINER

16'11" x 12'7" (5.18m x 3.86m)
Modern fitted kitchen with a range of wall, base and drawer units with worktops over incorporating inset sink with hot and cold tap over and induction hob with extractor above. Integrated appliances such as dishwasher, fridge/freezer and electric oven.

Spotlights and pendant lighting. Tiled splashback. Power points. Double glazed French doors leading to rear garden. Doors to bedroom two, bathroom and two storage cupboards one housing boiler.