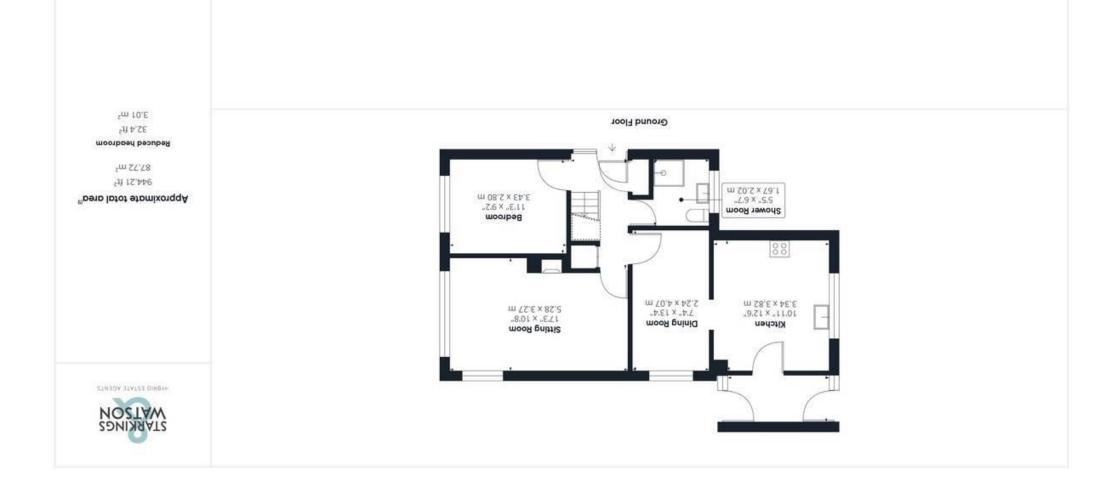

#### **IN SUMMARY**

NO CHAIN. This well positioned DETACHED CHALET STYLE HOME occupies a plot of some 0.15 ACRES (stms), with a leafy setting and outlook. Being within a short walk to all local amenities and public transport links, internally the space measures a little over 944 SQ. FT (stms) featuring a 17' DUAL ASPECT SITTING ROOM, separate DINING ROOM opening into a fitted kitchen with INTEGRATED APPLIANCES and built-in BREAKFAST BAR, along with a modern ground floor shower room. THREE DOUBLE BEDROOMS are split over two floors, with the two larger doubles on the first with eaves storage. The property is served by a large TANDEM DRIVEWAY for ample off road parking leading to a brick GARAGE and private REAR GARDEN beyond.

#### THE GRAND TOUR

Stepping in to the main access just off from the driveway is a lobby with access directly into the garden and into the kitchen making this an ideal porch style entrance for coats and shoes to be slipped off before heading in. To your left is the fitted kitchen with an array of wall and base mounted storage with a tiled splash backs, integrated oven and hob set around rolled edge work surfaces with a breakfast bar plus additional space and plumbing for a dishwasher and washing machine. Opening from the kitchen is the dining room with matching wood effect flooring under foot with uPVC double glazed window and gas central heating. From here the central lobby can be found with the secondary side access with carpeted flooring, stairs for the first floor, two handy storage cupboards as well as the three piece shower room with tiled flooring and surround, corner shower unit and vanity storage. To the front of the property is a generous dual aspect sitting room with carpeted flooring, radiator and a leafy outlook leaving ample floor space for soft furnishings. The first of three bedrooms is found to the right of the stairs and side access door, situated at the front of the property with carpeted flooring, uPVC double glazed window and built in storage units across two walls. The first floor landing splits to offer a bedroom either side, both of which have vaulted ceilings, eaves

storage and carpeted flooring while the slightly smaller room benefits from built in storage.