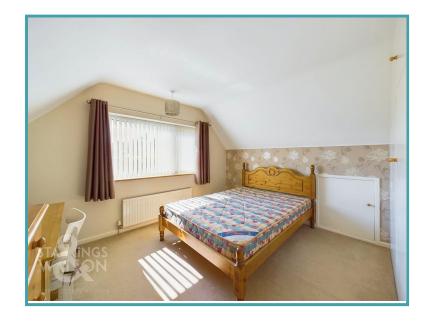

#### THE GRAND TOUR

Stepping in to the main access just off from the driveway is a lobby with access directly into the garden and into the kitchen making this an ideal porch style entrance for coats and shoes to be slipped off before heading in. To your left is the fitted kitchen with an array of wall and base mounted storage with a tiled splash backs, integrated oven and hob set around rolled edge work surfaces with a breakfast bar plus additional space and plumbing for a dishwasher and washing machine. Opening from the kitchen is the dining room with matching wood effect flooring under foot with uPVC double glazed window and gas central heating. From here the central lobby can be found with the secondary side access with carpeted flooring, stairs for the first floor, two handy storage cupboards as well as the three piece shower room with tiled flooring and surround, corner shower unit and vanity storage. To the front of the property is a generous dual aspect sitting room with carpeted flooring, radiator and a leafy outlook leaving ample floor space for soft furnishings. The first of three bedrooms is found to the right of the stairs and side access door, situated at the front of the property with carpeted flooring, uPVC double glazed window and built in storage units across two walls. The first floor landing splits to offer a bedroom either side, both of which have vaulted ceilings, eaves

storage and carpeted flooring while the slightly smaller room benefits from built in storage.