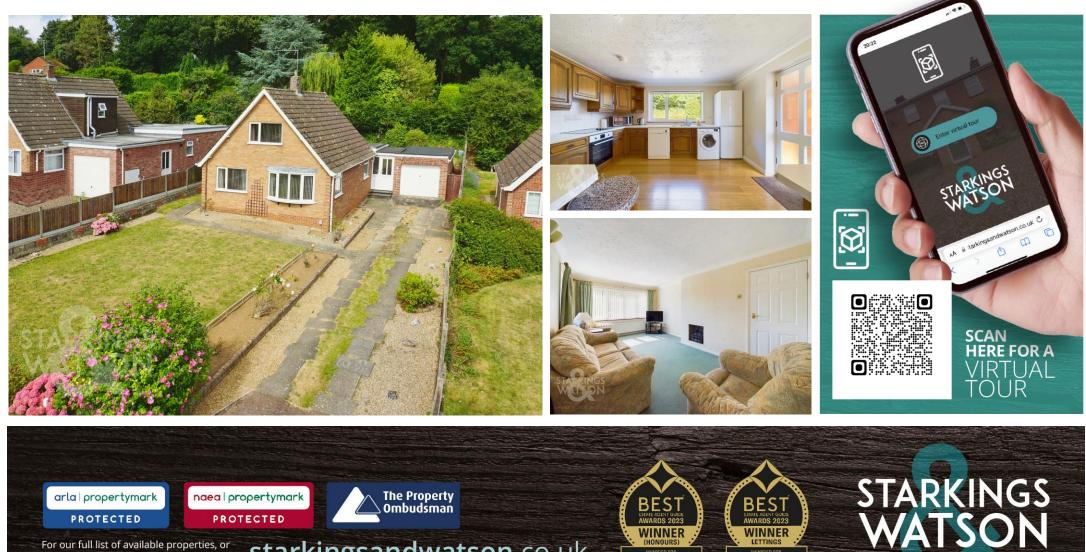

#### No Chain

- Detached Chalet Home
- Set Upon 0.15 Acres (stms)
- 17' Dual Aspect Sitting Room
- Kitchen/Dining Room
- Three Double Bedrooms
- Ample Off Road Parking & Garage
- Private & Enclosed Rear Garden

#### **IN SUMMARY**

NO CHAIN. This well positioned DETACHED CHALET STYLE HOME occupies a plot of some 0.15 ACRES (stms), with a leafy setting and outlook. Being within a short walk to all local amenities and public transport links, internally the space measures a little over 944 SQ. FT (stms) featuring a 17' DUAL ASPECT SITTING ROOM, separate DINING ROOM opening into a fitted kitchen with INTEGRATED APPLIANCES and built-in BREAKFAST BAR, along with a modern ground floor shower room. THREE DOUBLE BEDROOMS are split over two floors, with the two larger doubles on the first with eaves storage. The property is served by a large TANDEM DRIVEWAY for ample off road parking leading to a brick GARAGE and private REAR GARDEN beyond.

#### **SETTING THE SCENE**

Turning in to this quiet cul-de-sac the property can be found approximately half way down to your left. The frontage is predominantly laid to lawn with timber fences running parallel to one another and a driveway to the right suitable for multiple vehicles leading to the garage and main access to the property. There is a secondary access door to the left of the property leading into the central lobby in front of the stairs.

#### THE GRAND TOUR

Stepping in to the main access just off from the driveway is a lobby with access directly into the garden and into the kitchen making this an ideal porch style entrance for coats and shoes to be slipped off before heading in. To your left is the fitted kitchen with an array of wall and base mounted storage with a tiled splash backs, integrated oven and hob set around rolled edge work surfaces with a breakfast bar plus additional space and plumbing for a dishwasher and washing machine. Opening from the kitchen is the dining room with matching wood effect flooring under foot with uPVC double glazed window and gas central heating. From here the central lobby can be found with the secondary side access with carpeted flooring, stairs for the first floor, two handy storage cupboards as well as the three piece shower room with tiled flooring and surround, corner shower unit and vanity storage. To the front of the property is a generous dual aspect sitting room with carpeted flooring, radiator and a leafy outlook leaving ample floor space for soft furnishings. The first of three bedrooms is found to the right of the stairs and side access door, situated at the front of the property with carpeted flooring, uPVC double glazed window and built in storage units across two walls. The first floor landing splits to offer a bedroom either side, both of which have vaulted ceilings, eaves

#### THE GREAT OUTDOORS

The rear garden initially is formed by a flagstone patio seating area with iron gate to the side leading to the side access. Stepping up slightly you will find the rest of the garden laid to lawn with sloped mature hedging backing, creating a private and colourful backdrop to the property.