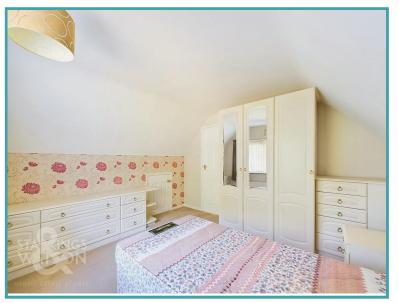

#### THE GRAND TOUR

Stepping in to the main access just off from the driveway is a lobby with access directly into the garden and into the kitchen making this an ideal porch style entrance for coats and shoes to be slipped off before heading in. To your left is the fitted kitchen with an array of wall and base mounted storage with a tiled splash backs, integrated oven and hob set around rolled edge work surfaces with a breakfast bar plus additional space and plumbing for a dishwasher and washing machine. Opening from the kitchen is the dining room with matching wood effect flooring under foot with uPVC double glazed window and gas central heating. From here the central lobby can be found with the secondary side access with carpeted flooring, stairs for the first floor, two handy storage cupboards as well as the three piece shower room with tiled flooring and surround, corner shower unit and vanity storage. To the front of the property is a generous dual aspect sitting room with carpeted flooring, radiator and a leafy outlook leaving ample floor space for soft furnishings. The first of three bedrooms is found to the right of the stairs and side access door, situated at the front of the property with carpeted flooring, uPVC double glazed window and built in storage units across two walls. The first floor landing splits to offer a bedroom either side, both of which have vaulted ceilings, eaves

storage and carpeted flooring while the slightly smaller room benefits from built in storage.