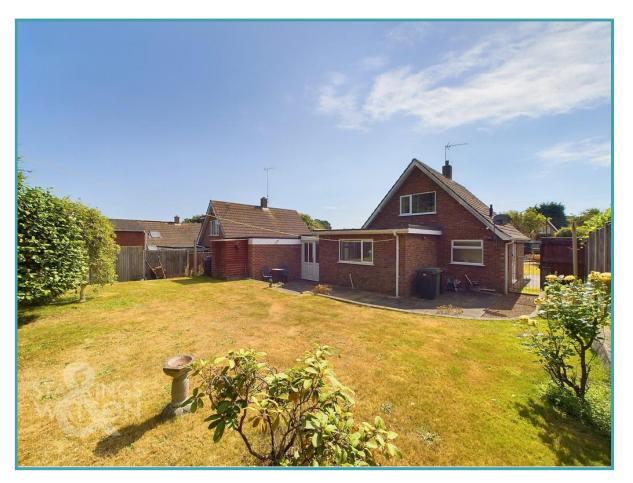

#### THE GREAT OUTDOORS

The rear garden initially is formed by a flagstone patio seating area with iron gate to the side leading to the side access. Stepping up slightly you will find the rest of the garden laid to lawn with sloped mature hedging backing, creating a private and colourful backdrop to the property.