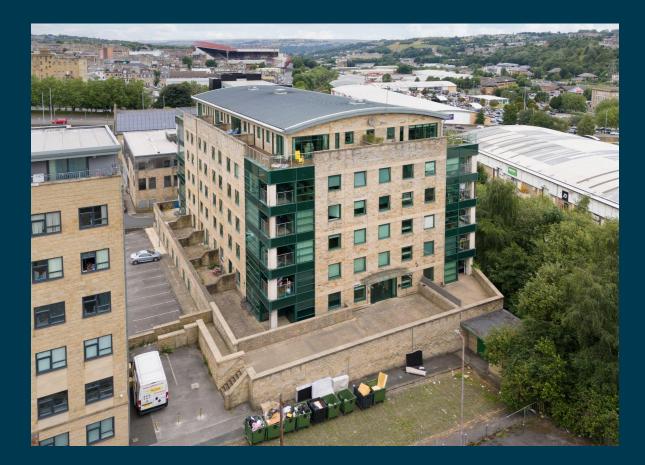

s Yield for investors.

This property has a potential to rent for £900 which would provide the investor a Gross Yield of 9.8% if the rent was increased to market rate.

With a tenant currently situated, a space that has been kept in good condition and a rental income that ensures fantastic returns, this property will make for a rewarding addition to an investors portfolio

Don't miss out on this fantastic investment opportunity...

#### **LETPR®PERTY**





Stone Gate House, Stone St ., Bradford, BD1 4QF

208556650

2 Bedrooms 1 Bathroom Spacious Rooms Well Maintained Property

Factor Fees: £1,500

Ground Rent:

**Property Key Features** 

Lease Length: 980 years

Current Rent: £650

Market Rent: £900

## Lounge





### **Kitchen**





### Bedrooms





## Bathroom





#### Exterior





### **Initial** Outlay





Figures based on assumed purchase price of £110,000.00 and borrowing of £82,500.00 at 75% Loan To Value (LTV) and an estimated 5% fixed term interest rate.

#### ASSUMED PURCHASE PRICE



| 25% Deposit      | £27,500.00 |
|------------------|------------|
| SDLT Charge      | £3,300     |
| Legal Fees       | £1,000.00  |
| Total Investment | £31,800.00 |

#### **Projected** Investment Return



Our industry leading letting agency Let Property Management has an existing relationship with the tenant in situ and can provide advice on achieving full market rent. The monthly rent of this property is currently set at £650 per calendar month but the potential market rent is  $\bigcirc$ 



LETPR@PERT

| Returns Based on Rental Income       | £650               | £90