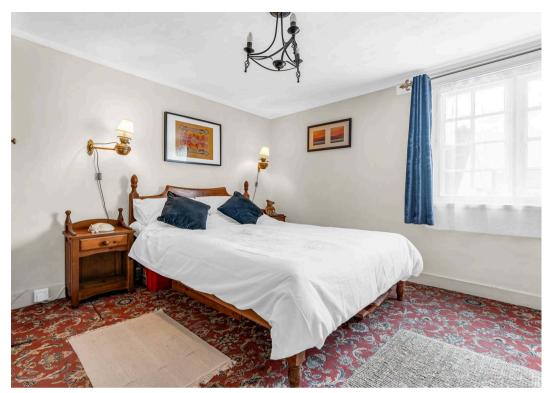

#### **Bedroom One**

11' 5" x 12' 4" (3.49m x 3.76m)

With window to front aspect, airing cupboard housing hot water cylinder.

#### **Bedroom Two**

11' 7" x 11' 5" (3.52m x 3.47m)

With window to rear aspect, access via hatch to loft space.