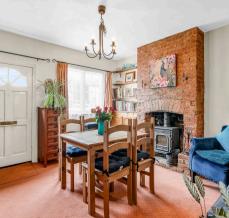

### **Dining Room**

11' 4" x 12' 6" (3.46m x 3.80m)

With window to front aspect, attractive red brick fireplace with multi-fuel stove, built in cupboard and shelving to alcove, exposed timbers and stairs to:

## **Living Room**

11' 8" x 16' 9" (3.56m x 5.10m)

With leaded windows to the kitchen, open fireplace, exposed timbers, stairs to first floor landing, understairs storage cupboard, door to: