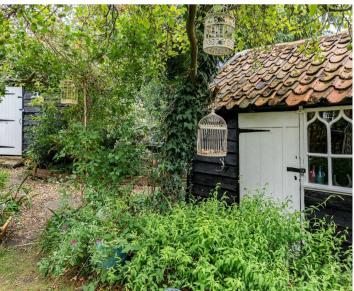

## GARDEN

The rear garden stretches in excess of 50ft and comprises a mixture of paved and lawned areas surrounded by mature shrub and flower borders. There are two outbuildings one with mains water and one with mains electric.