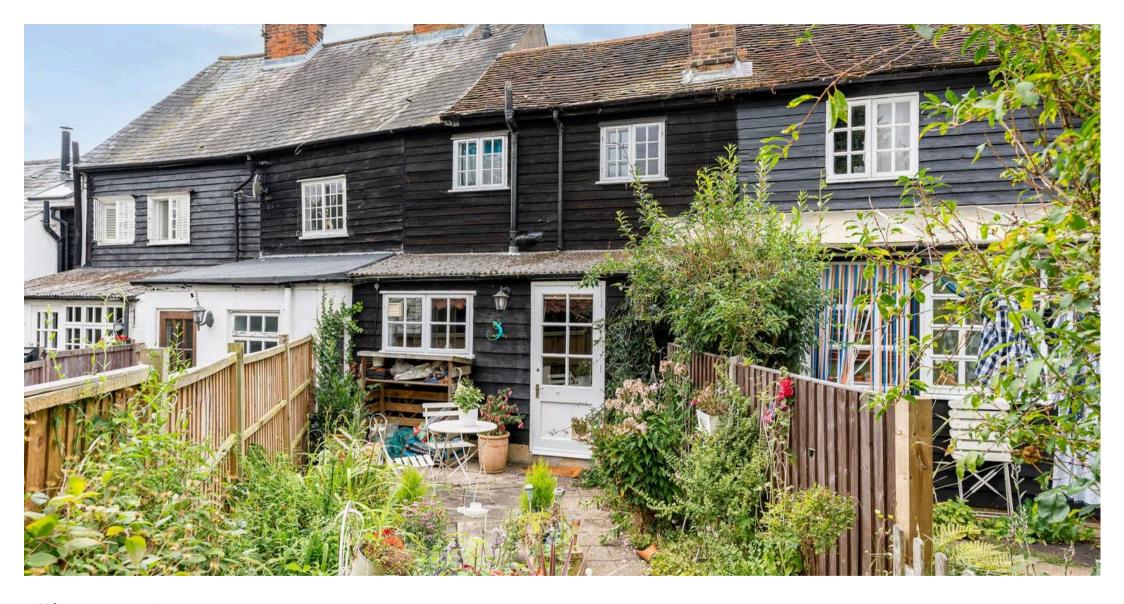

## GARDEN

The rear garden stretches in excess of 50ft and comprises a mixture of paved and lawned areas surrounded by mature shrub and flower borders. There are two outbuildings one with mains water and one with mains electric.