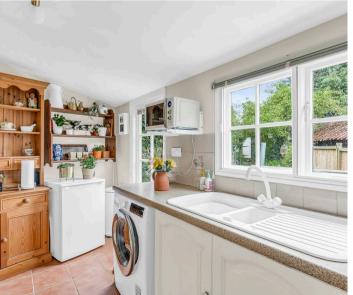

#### Kitchen

7' 0" x 12' 5" (2.13m x 3.78m)

With window and door to the rear garden. Fitted with a range of wall and base storage units with work surfaces over incorporating a sink and drainer unit, built in oven with hob and extractor over, appliance space, tiled splash back areas, tiled flooring.