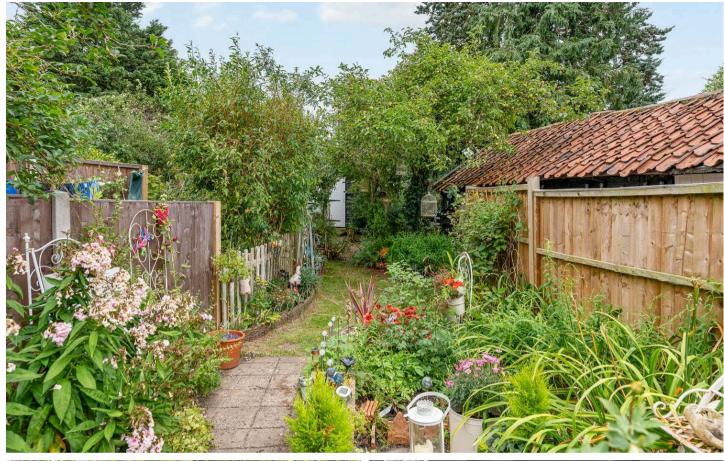

## GARDEN

The rear garden stretches in excess of 50ft and comprises a mixture of paved and lawned areas surrounded by mature shrub and flower borders. There are two outbuildings one with mains water and one with mains electric.