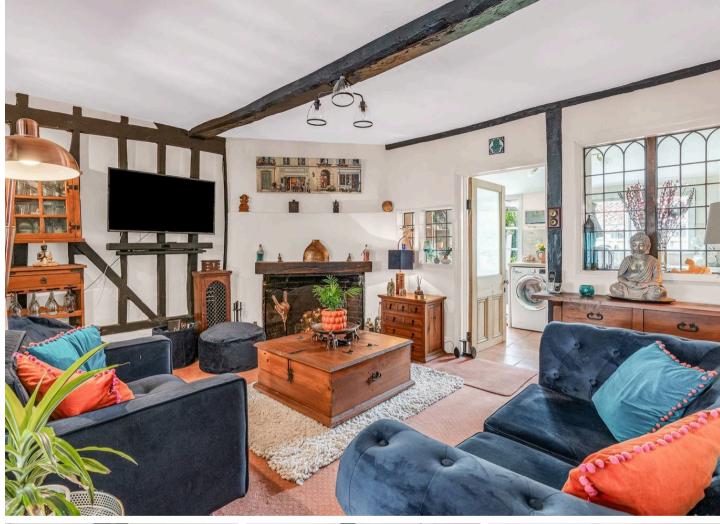

## **Living Room**

11' 8" x 16' 9" (3.56m x 5.10m)

With leaded windows to the kitchen, open fireplace, exposed timbers, stairs to first floor landing, understairs storage cupboard, door to: