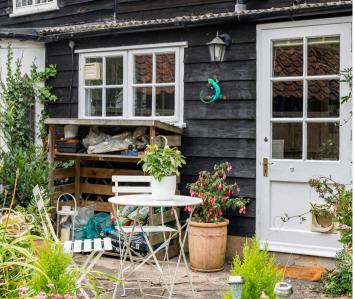

## GARDEN

The rear garden stretches in excess of 50ft and comprises a mixture of paved and lawned areas surrounded by mature shrub and flower borders. There are two outbuildings one with mains water and one with mains electric.