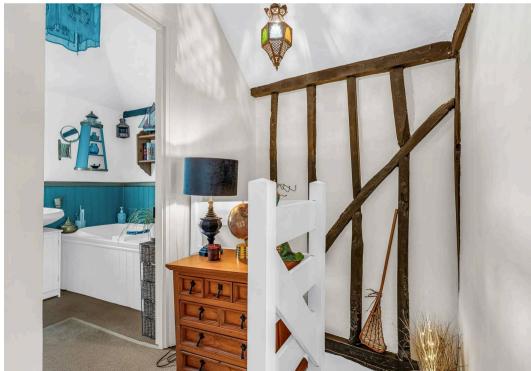

# First Floor Landing

With exposed timbers and doors to:

#### **Bedroom Two**

11' 7" x 11' 5" (3.52m x 3.47m)

With window to rear aspect, access via hatch to loft space.