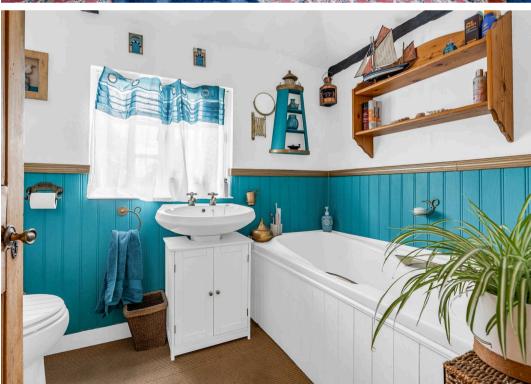

#### **Bathroom**

With window to rear aspect. Fitted with a suite comprising panel enclosed bath, vanity unit with wash hand basin, low flush wc, wall mounted heater, tongue and grove panelling to half height.