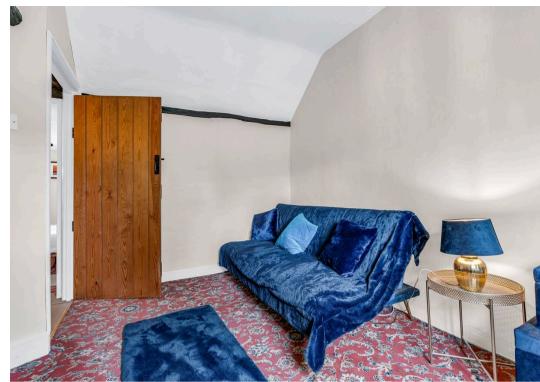

## **Living Room**

11' 8" x 16' 9" (3.56m x 5.10m)

With leaded windows to the kitchen, open fireplace, exposed timbers, stairs to first floor landing, understairs storage cupboard, door to: