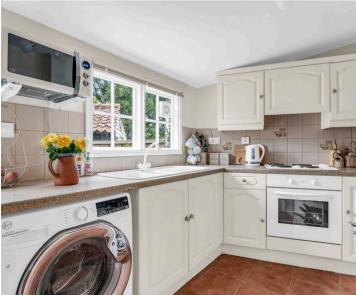

#### Kitchen

7' 0" x 12' 5" (2.13m x 3.78m)

With window and door to the rear garden. Fitted with a range of wall and base storage units with work surfaces over incorporating a sink and drainer unit, built in oven with hob and extractor over, appliance space, tiled splash back areas, tiled flooring.