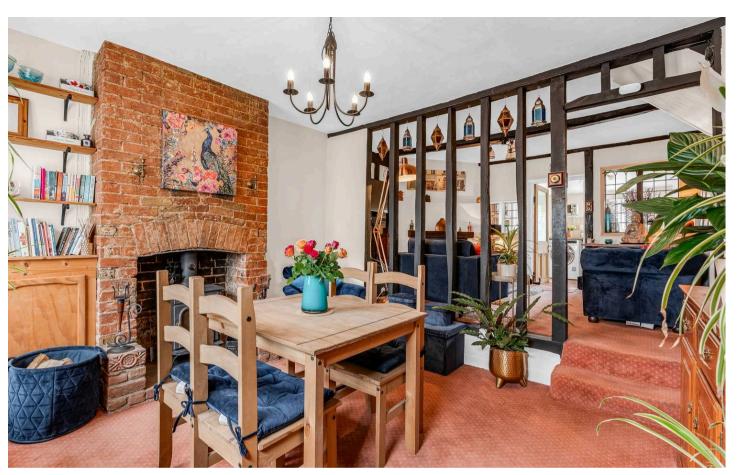

### **Dining Room**

11' 4" x 12' 6" (3.46m x 3.80m)

With window to front aspect, attractive red brick fireplace with multi-fuel stove, built in cupboard and shelving to alcove, exposed timbers and stairs to:

## **Living Room**

11' 8" x 16' 9" (3.56m x 5.10m)

With leaded windows to the kitchen, open fireplace, exposed timbers, stairs to first floor landing, understairs storage cupboard, door to: