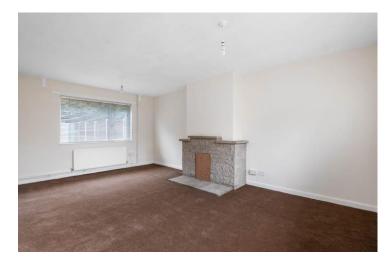

#### Hallway

Lounge 18'0" x 11'2" (5.48 x 3.40)

Kitchen 11'0" x 8'11" (3.35 x 2.72)

Potential Utility Area 8'0" x 6'1" (2.44 x 1.85)

(Please note that this area is absent of plumbing).

Landing