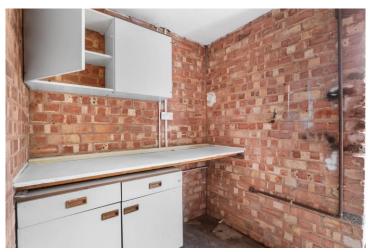

#### Hallway

Lounge 18'0" x 11'2" (5.48 x 3.40)

Kitchen 11'0" x 8'11" (3.35 x 2.72)

Potential Utility Area 8'0" x 6'1" (2.44 x 1.85)

(Please note that this area is absent of plumbing).

Landing