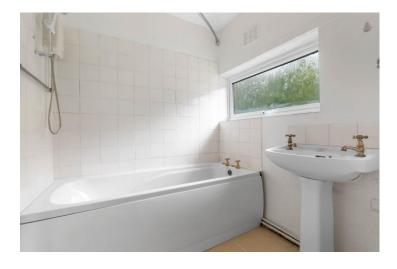

#### Bedroom One 11'11" x 11'3" (3.63 x 3.42)

Bedroom Two 11'2" x 10'3" (3.41 x 3.13)

**Bedroom Three** 8'2" x 7'5 (2.49 x 2.26)

**Bathroom** 