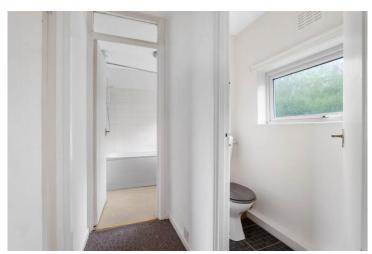

#### Bedroom One 11'11" x 11'3" (3.63 x 3.42)

Bedroom Two 11'2" x 10'3" (3.41 x 3.13)

**Bedroom Three** 8'2" x 7'5 (2.49 x 2.26)

**Bathroom** 