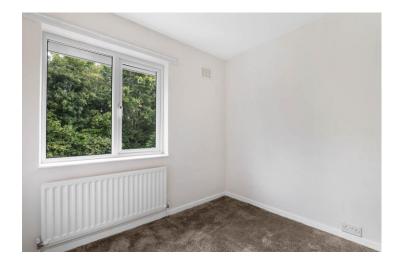

#### Bedroom One 11'11" x 11'3" (3.63 x 3.42)

Bedroom Two 11'2" x 10'3" (3.41 x 3.13)

**Bedroom Three** 8'2" x 7'5 (2.49 x 2.26)

**Bathroom** 