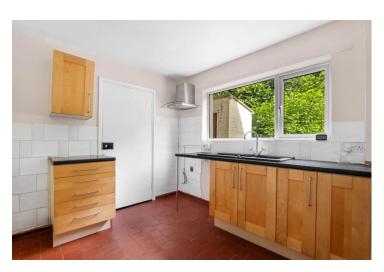

#### Hallway

Lounge 18'0" x 11'2" (5.48 x 3.40)

Kitchen 11'0" x 8'11" (3.35 x 2.72)

Potential Utility Area 8'0" x 6'1" (2.44 x 1.85)

(Please note that this area is absent of plumbing).

Landing