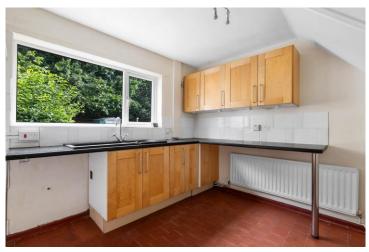

#### Hallway

Lounge 18'0" x 11'2" (5.48 x 3.40)

Kitchen 11'0" x 8'11" (3.35 x 2.72)

Potential Utility Area 8'0" x 6'1" (2.44 x 1.85)

(Please note that this area is absent of plumbing).

Landing