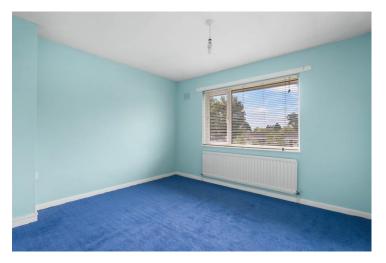

#### Bedroom One 11'11" x 11'3" (3.63 x 3.42)

Bedroom Two 11'2" x 10'3" (3.41 x 3.13)

**Bedroom Three** 8'2" x 7'5 (2.49 x 2.26)

**Bathroom** 