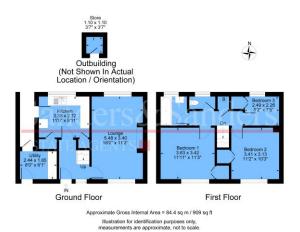

#### Hallway

Lounge 18'0" x 11'2" (5.48 x 3.40)

Kitchen 11'0" x 8'11" (3.35 x 2.72)

Potential Utility Area 8'0" x 6'1" (2.44 x 1.85)

(Please note that this area is absent of plumbing).

Landing

#### Bedroom One 11'11" x 11'3" (3.63 x 3.42)

Bedroom Two 11'2" x 10'3" (3.41 x 3.13)

**Bedroom Three** 8'2" x 7'5 (2.49 x 2.26)

**Bathroom** 

#### Rear Garden

Floor Plans & Property Details Disclaimer

These floor plans are for identification purposes only in relation to where one room is situated to another. They are not to be relied upon in any way for dimensions, scaling or sq. ft/metres. We will not be held responsible for any loss incurred, due to reliance on these measurements from the floor plans or measurements from the property details. You are advised to confirm all measurements.