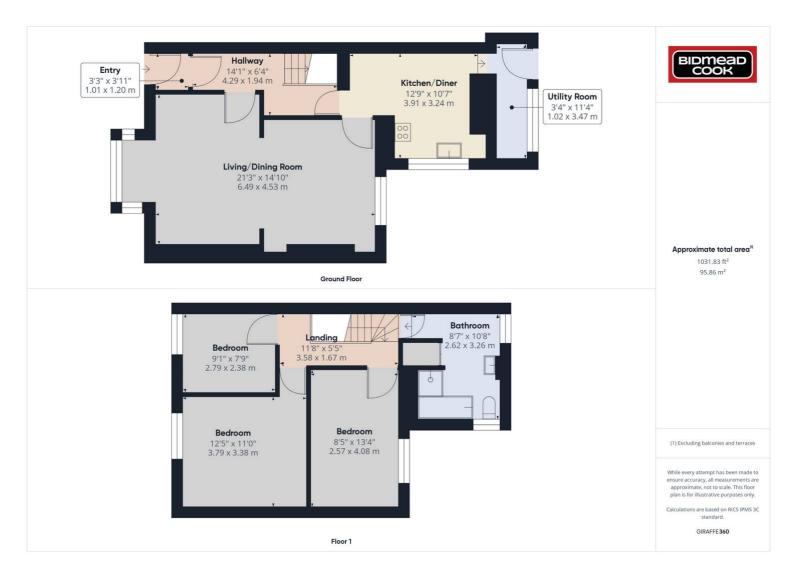

## 32 Tothill Street, Ebbw Vale

£149,950 Freehold

End-of-Terrace House • Utility Room • First Floor Bathroom • Front and Rear Gardens • Garage • Popular Area • EPC Rating: D

1 Bethcar Street, Ebbw Vale, Gwent, NP23 6HH Tel: 01495 302301 Email: ebbwvale@bidmeadcook.co.uk www.bidmeadcook.co.uk An end-of-terrace property situated within a central and popular area of Ebbw Vale, being conveniently located for access to the local primary school and amenities. The accommodation comprises an entrance hallway, living/dining room, kitchen/diner, utility room and to the first floor are three bedrooms and bathroom. Benefits include double glazing, a combi gas central heating system, front and rear gardens having rear access and a garage to the side. Ideal Family Home.