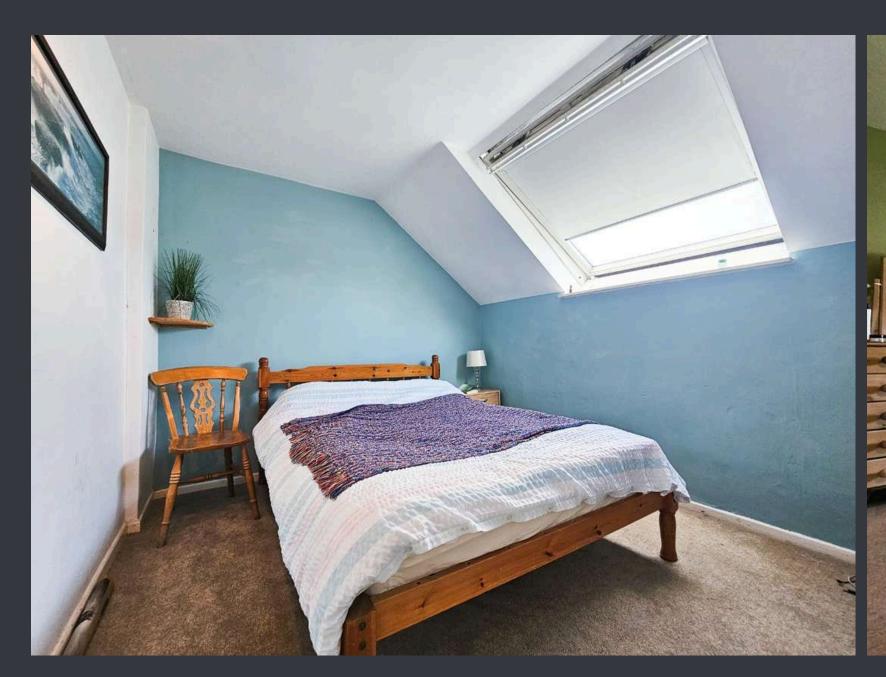

## **BEDROOM FOUR (2.34m x 3.29m)**

Bedroom four features a Velux window to the front elevation, providing natural light and a view, along with a wall-mounted radiator.

# BEDROOM THREE (2.31m x 3.48m)

Bedroom three features a Velux window to the front elevation and a wall-mounted radiator, ensuring both natural light and warmth in the room.

## **BEDROOM TWO (2.53m x 3.75m)**

A double room with a Velux window to the front elevation and a wall-mounted radiator.