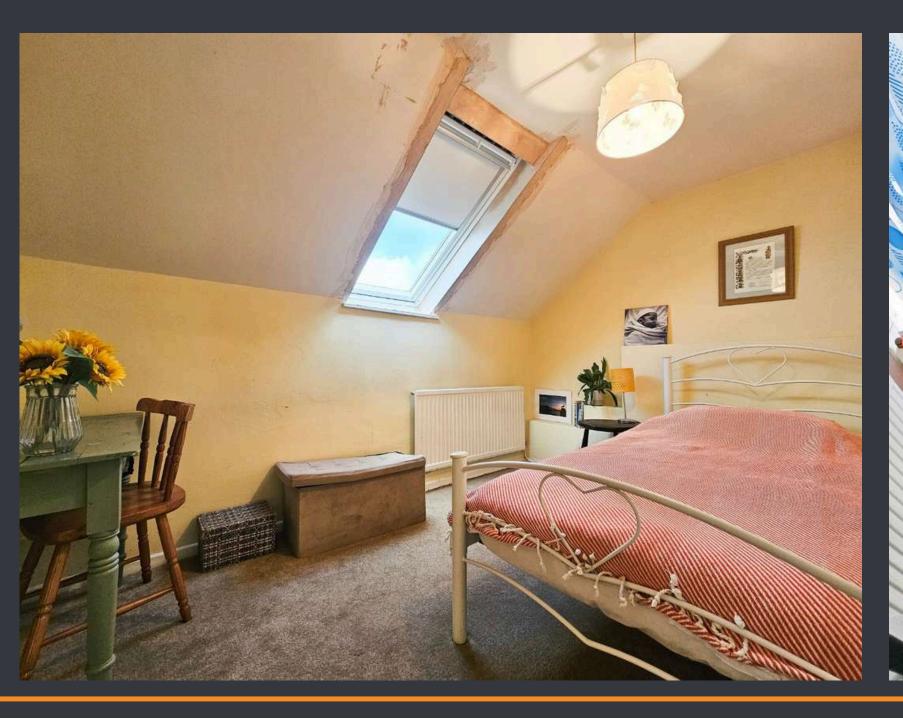

## **BEDROOM FOUR (2.34m x 3.29m)**

Bedroom four features a Velux window to the front elevation, providing natural light and a view, along with a wall-mounted radiator.

# BEDROOM THREE (2.31m x 3.48m)

Bedroom three features a Velux window to the front elevation and a wall-mounted radiator, ensuring both natural light and warmth in the room.

## **BEDROOM TWO (2.53m x 3.75m)**

A double room with a Velux window to the front elevation and a wall-mounted radiator.