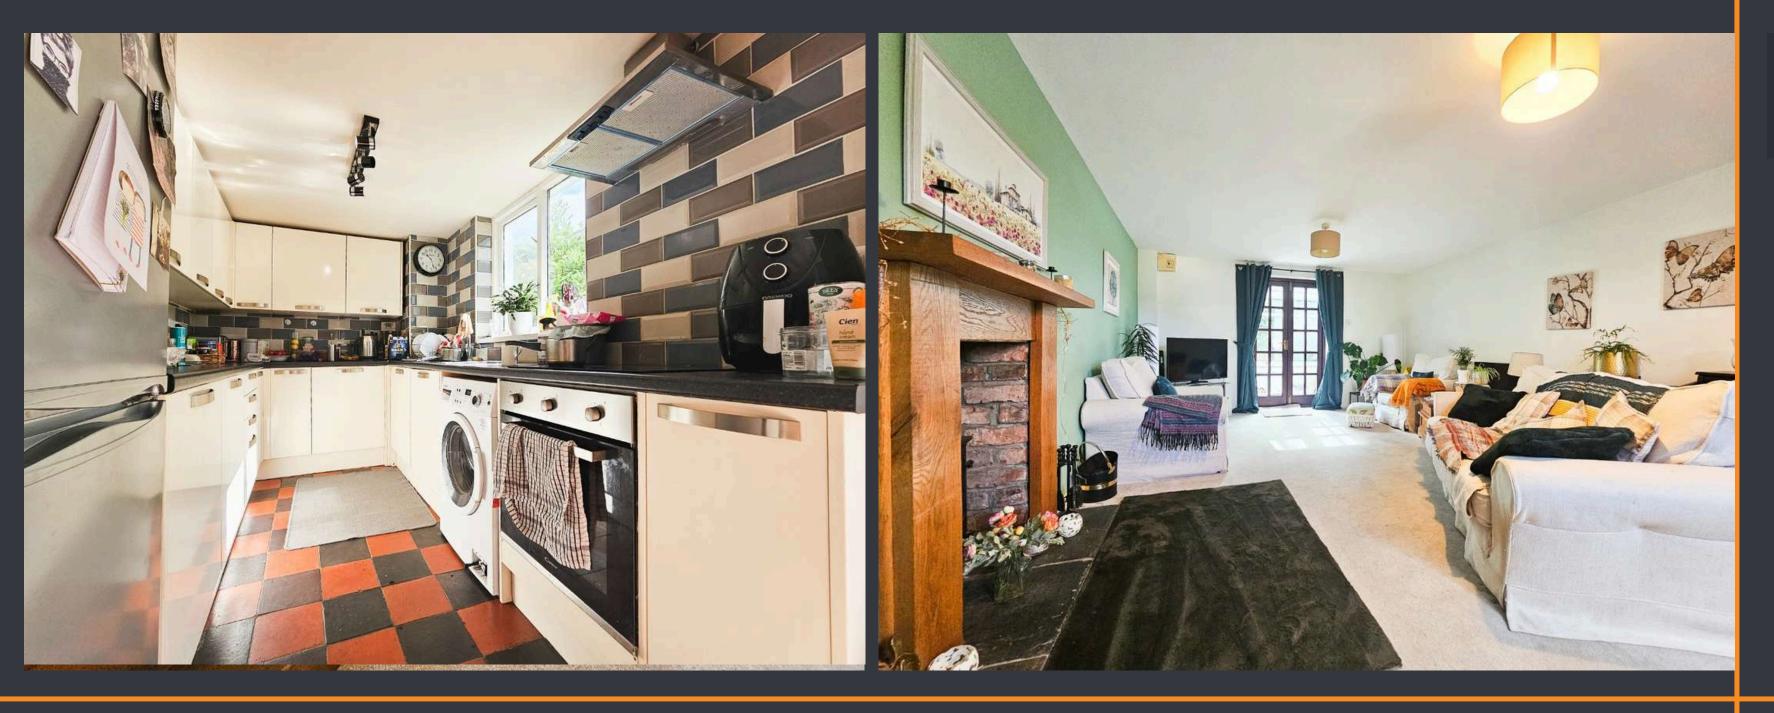

## **KITCHEN (2.15m x 3.16m)**

The kitchen, though compact, is brimming with character, featuring original quarry floor tiles and white base and eye-level units. Built-in appliances include a stainless steel sink with a mixer tap, a Candy oven, and a four-ring Zanussi electric hob. The space is tiled in water-sensitive areas, with room for a fridge freezer. A window to the rear elevation offers lovely views of the garden.

### LOUNGE (6.15m x 4.06m)

The spacious lounge area exudes a cosy ambiance, featuring a log burner with a wooden surround and tiled accents. A wall-mounted radiator, window to the front elevation, Double wooden French doors open into the conservatory, seamlessly extending the living space. The room also includes various power points for convenience.