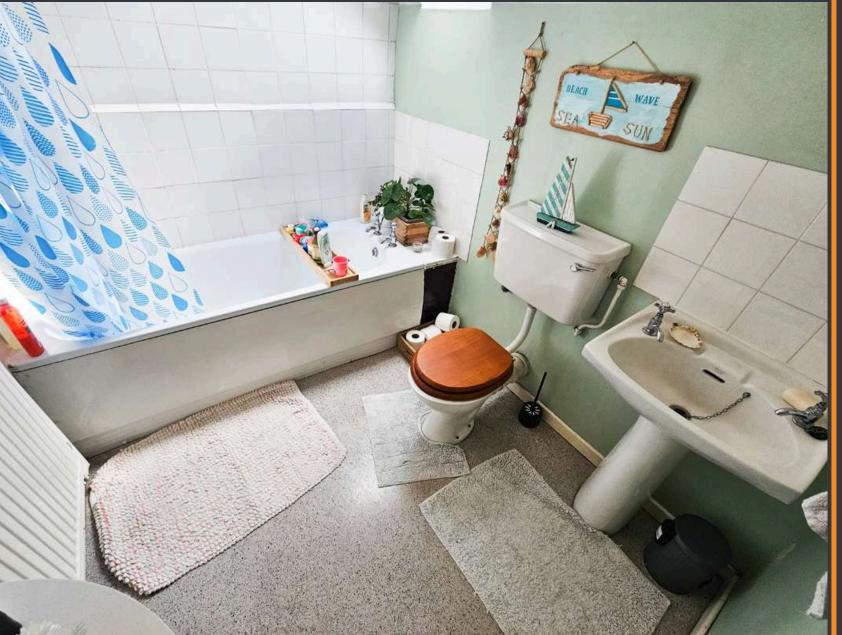

### **BATHROOM**

The bathroom includes a bath with an overhead Triton electric shower, white tiles, a low flush W.C. and a white hand wash basin. A Velux window to the front elevation allows natural light to fill the space.