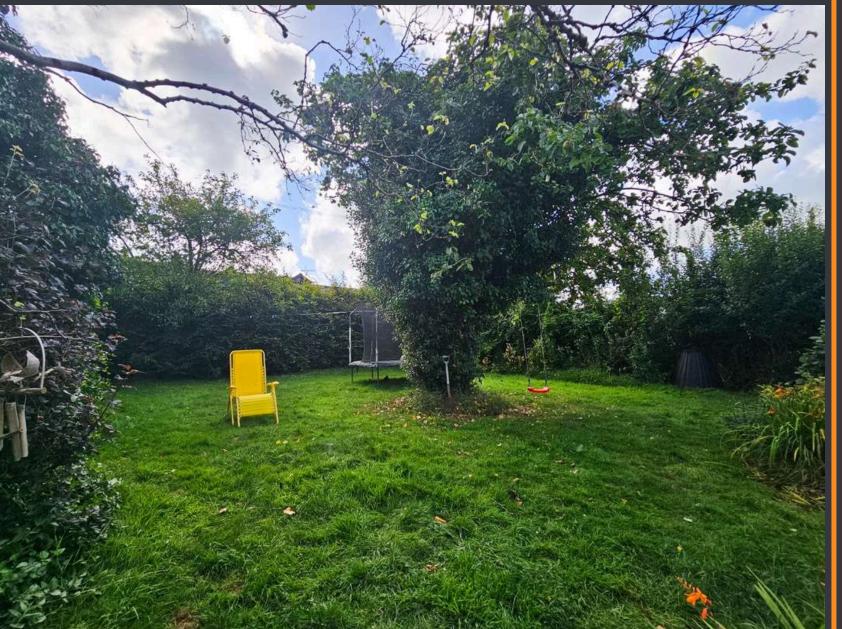

### **EXTERNALLY**

The private enclosed rear garden is tiered, featuring a patio area with access to the conservatory and an outside tap. Steps lead up to a spacious grass lawn surrounded by various mature shrubs and trees. The garden also includes the Worcester boiler and oil tank, providing practical amenities. This property also includes a small piece of land opposite with a generously sized grass lawn, a shed, and additional parking space. Furthermore, there is a dedicated parking space directly outside the property.