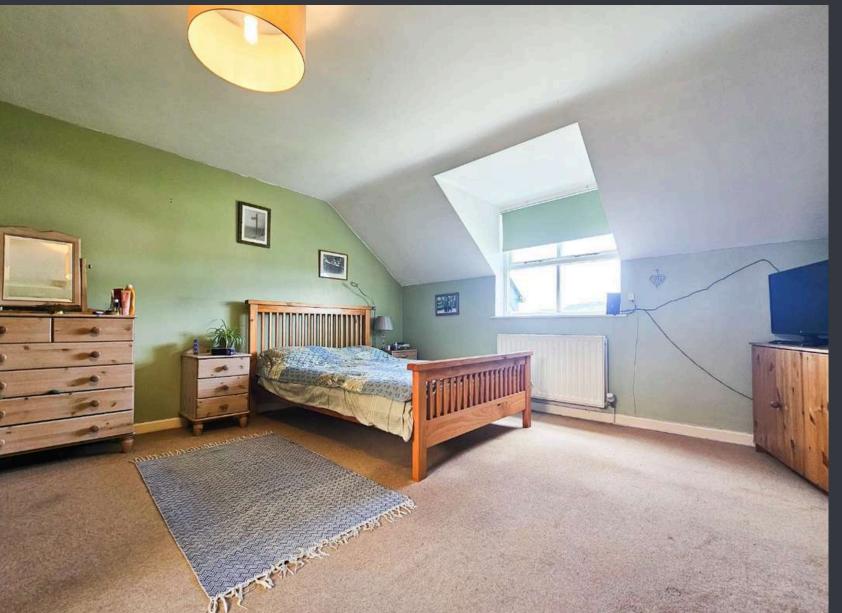

## MASTER BEDROOM (6.15m x 4.07m)

The spacious master bedroom features a window to the front elevation and a Velux window to the rear, offering abundant natural light. It also includes the added convenience of an en-suite shower room comprising of a walk in shower with glass sliding door, white low flush W.C, white hand wash basin and tiling surrounding.