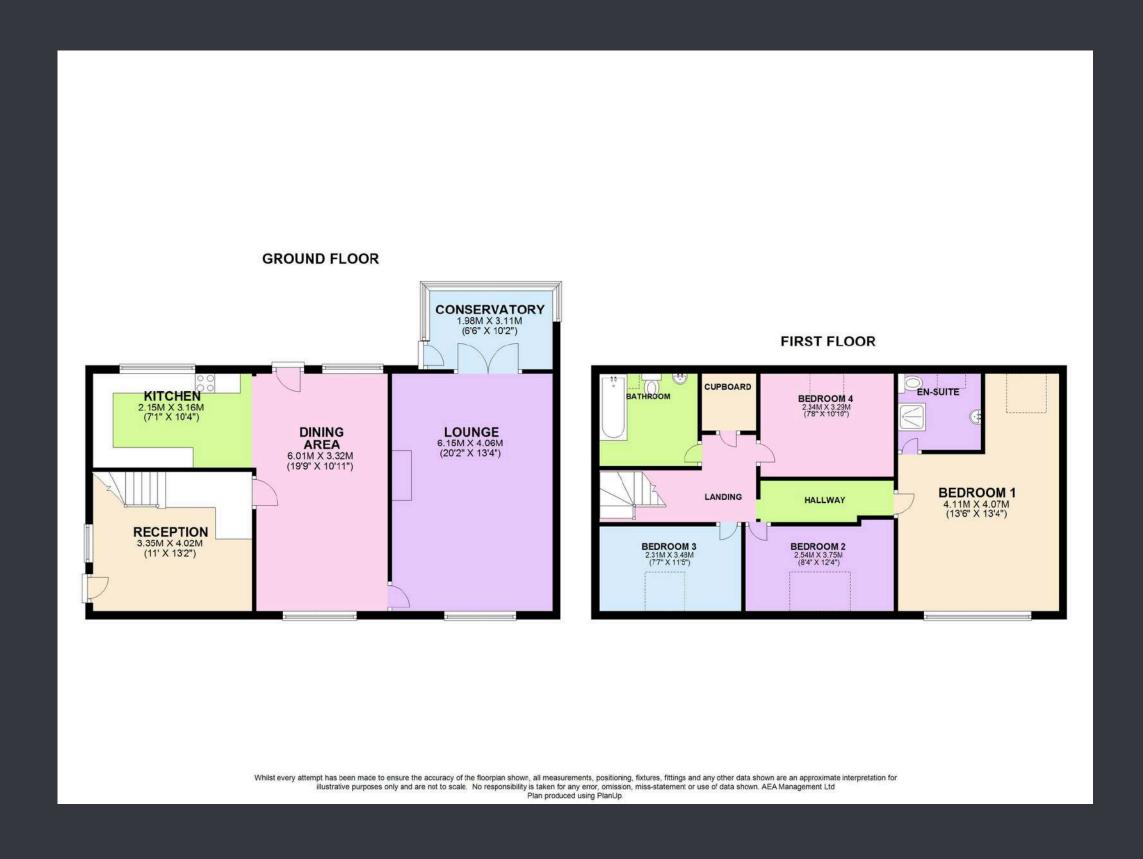

## **ENTRANCE**

Enter through a glass panelled door that leads you into the spacious reception area.

## **RECEPTION (3.35m x 4.02m)**

Spacious reception area features wooden flooring, a staircase leading to the first floor, and a wall-mounted radiator. A large window to the front elevation allows natural light to flood the room, while exposed wooden beams add a touch of character. There is also convenient under-stair storage, and a small step leads to a wooden glass-panelled door that opens into the dining area.

## **DINING AREA (6.01m x 3.32m)**

Entrance from the reception area and boasts wooden flooring, a wall-mounted radiator, and a window to the front elevation. The space is highlighted by exposed wooden beams, adding character and warmth. A UPVC glass-panelled door at the rear provides access to the garden, while an opening leads directly into the kitchen. Glass panelled door leads you into the cosy lounge area.

## **KITCHEN (2.15m x 3.16m)**

The kitchen, though compact, is brimming with character, featuring original quarry floor tiles and white base and eye-level units. Built-in appliances include a stainless steel sink with a mixer tap, a Candy oven, and a four-ring Zanussi electric hob. The space is tiled in water-sensitive areas, with room for a fridge freezer. A window to the rear elevation offers lovely views of the garden.

### LOUNGE (6.15m x 4.06m)

The spacious lounge area exudes a cosy ambiance, featuring a log burner with a wooden surround and tiled accents. A wall-mounted radiator, window to the front elevation, Double wooden French doors open into the conservatory, seamlessly extending the living space. The room also includes various power points for convenience.

## CONSERVATORY (3.11m x 1.98m)

The conservatory, accessible from both the lounge and the rear garden, is surrounded by windows that envelop the space, offering a bright and airy feel. It features tiled flooring and includes a UPVC glass-panelled door leading directly to the rear garden.

## **LANDING**

The landing area offers access to the loft and features doors leading to the following rooms

## **BEDROOM FOUR (2.34m x 3.29m)**

Bedroom four features a Velux window to the front elevation, providing natural light and a view, along with a wall-mounted radiator.

### **BATHROOM**

The bathroom includes a bath with an overhead Triton electric shower, white tiles, a low flush W.C. and a white hand wash basin. A Velux window to the front elevation allows natural light to fill the space.

# BEDROOM THREE (2.31m x 3.48m)

Bedroom three features a Velux window to the front elevation and a wall-mounted radiator, ensuring both natural light and warmth in the room.

## **BEDROOM TWO (2.53m x 3.75m)**

A double room with a Velux window to the front elevation and a wall-mounted radiator.

## MASTER BEDROOM (6.15m x 4.07m)

The spacious master bedroom features a window to the front elevation and a Velux window to the rear, offering abundant natural light. It also includes the added convenience of an en-suite shower room comprising of a walk in shower with glass sliding door, white low flush W.C, white hand wash basin and tiling surrounding.