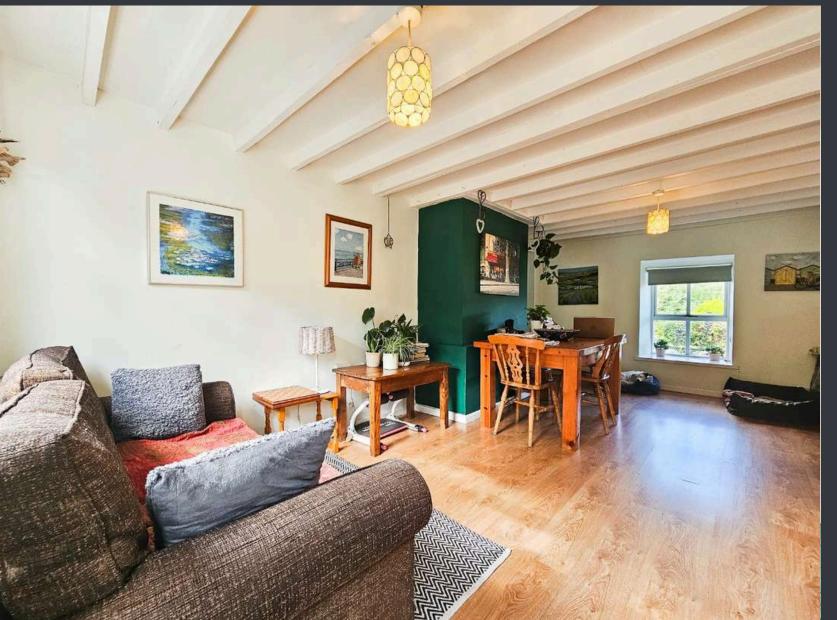

## **DINING AREA (6.01m x 3.32m)**

Entrance from the reception area and boasts wooden flooring, a wall-mounted radiator, and a window to the front elevation. The space is highlighted by exposed wooden beams, adding character and warmth. A UPVC glass-panelled door at the rear provides access to the garden, while an opening leads directly into the kitchen. Glass panelled door leads you into the cosy lounge area.

### LOUNGE (6.15m x 4.06m)

The spacious lounge area exudes a cosy ambiance, featuring a log burner with a wooden surround and tiled accents. A wall-mounted radiator, window to the front elevation, Double wooden French doors open into the conservatory, seamlessly extending the living space. The room also includes various power points for convenience.