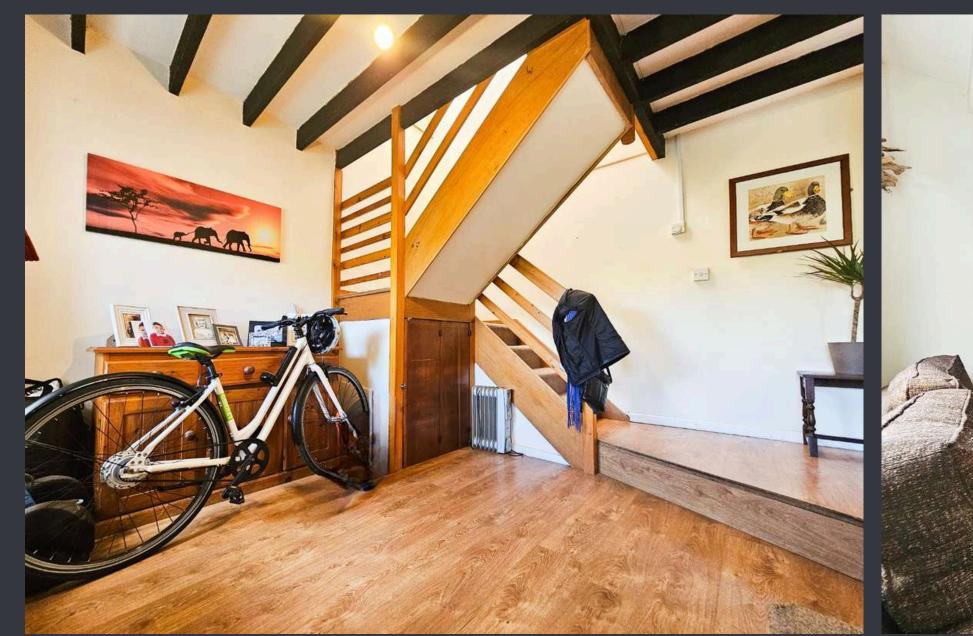

## **ENTRANCE**

Enter through a glass panelled door that leads you into the spacious reception area.

## **RECEPTION (3.35m x 4.02m)**

Spacious reception area features wooden flooring, a staircase leading to the first floor, and a wall-mounted radiator. A large window to the front elevation allows natural light to flood the room, while exposed wooden beams add a touch of character. There is also convenient under-stair storage, and a small step leads to a wooden glass-panelled door that opens into the dining area.