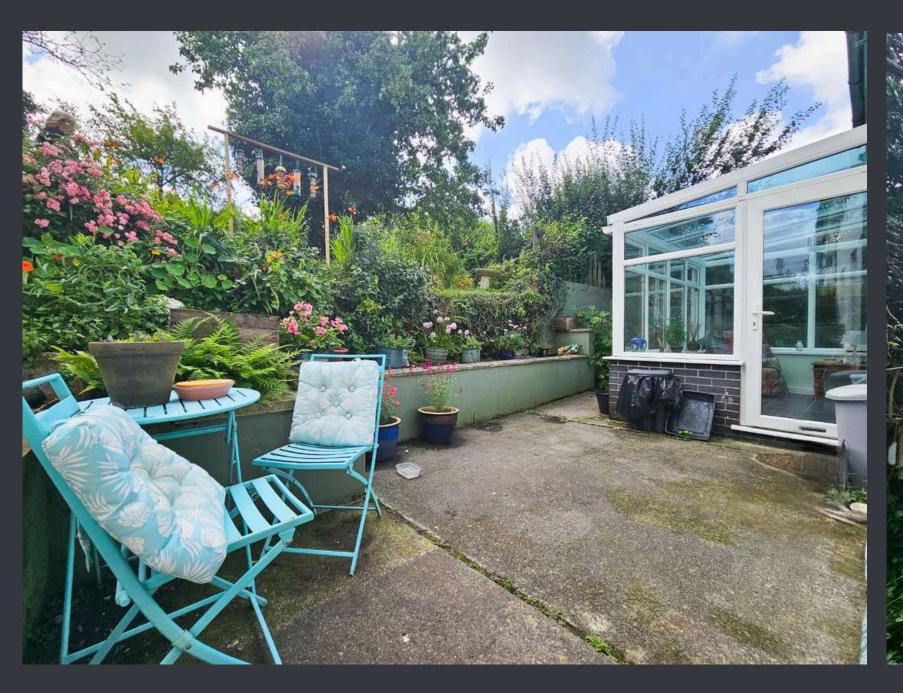

## CONSERVATORY (3.11m x 1.98m)

The conservatory, accessible from both the lounge and the rear garden, is surrounded by windows that envelop the space, offering a bright and airy feel. It features tiled flooring and includes a UPVC glass-panelled door leading directly to the rear garden.

### **EXTERNALLY**

The private enclosed rear garden is tiered, featuring a patio area with access to the conservatory and an outside tap. Steps lead up to a spacious grass lawn surrounded by various mature shrubs and trees. The garden also includes the Worcester boiler and oil tank, providing practical amenities. This property also includes a small piece of land opposite with a generously sized grass lawn, a shed, and additional parking space. Furthermore, there is a dedicated parking space directly outside the property.