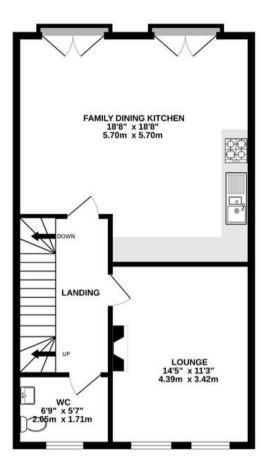

## TOTAL FLOOR AREA : 1798 sq.ft. (167.1 sq.m.) approx.

Whilst every attempt has been made to ensure the accuracy of the floorplan contained here, measurements of doors, windows, rooms and any other items are approximate and no responsibility is taken for any error, omission or mis-statement. This plan is for illustrative purposes only and should be used as such by any prospective purchaser. The services, systems and appliances shown have not been tested and no guarantee as to their operability or efficiency can be given. Made with Metropix ©2024

604 sq.ft. (56.1 sq.m.) approx.

2ND FLOOR 609 sq.ft. (56.5 sq.m.) approx.

GROUND FLOOR 586 sq.ft. (54.4 sq.m.) approx.