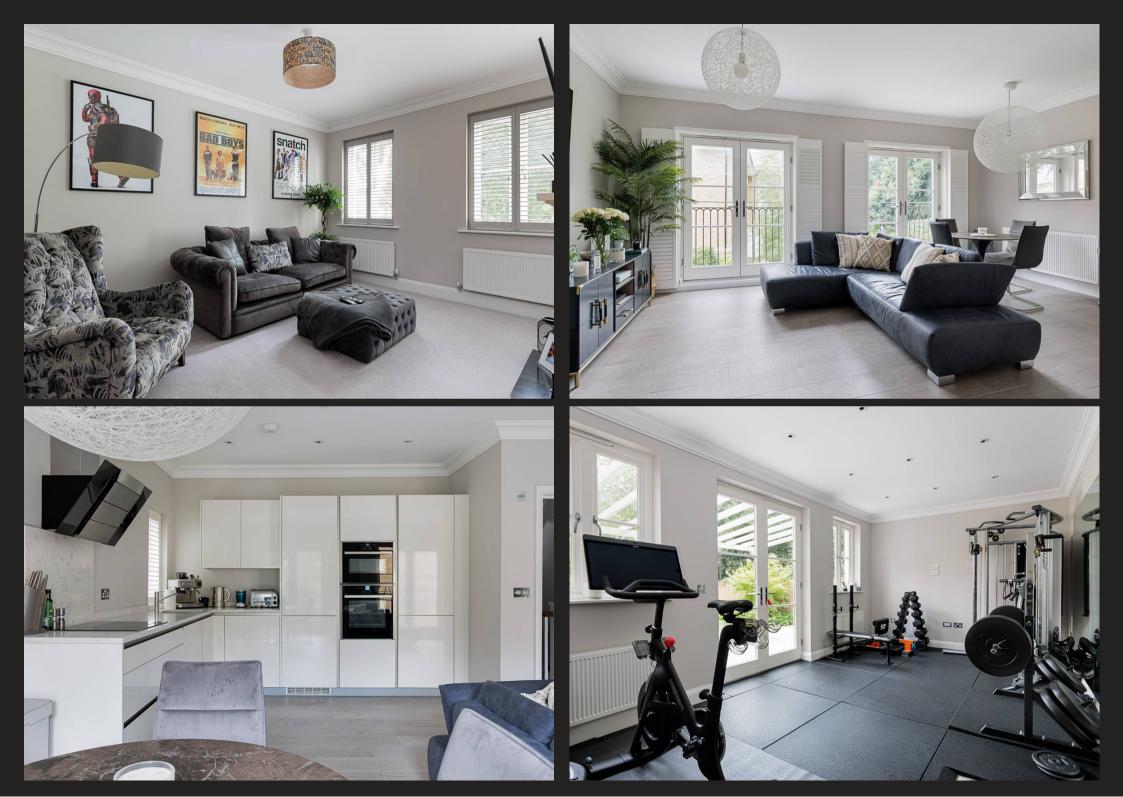

## 23 Cedar Square

Alderley Park, Nether Alderley

Exquisite 4-bed Georgian semi in Alderley Park estate boasting luxurious contemporary living. Built by PH Homes in 2019, it offers spacious interiors, landscaped garden, and premium amenities in a historical setting ideal for country living.

Council Tax band: G

Tenure: Leasehold

EPC Energy Efficiency Rating: B

EPC Environmental Impact Rating: B

- Beautiful Georgian style property, set over three floors
- Crafted to an impeccable standard by PH Homes in 2019
- Set in the heart of a stunning 400 acre historic country estate
- Incredible estate facilities including leisure and sports club with tennis court and gym