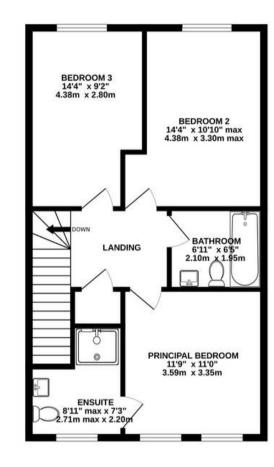

## TOTAL FLOOR AREA : 1798 sq.ft. (167.1 sq.m.) approx.

Whilst every attempt has been made to ensure the accuracy of the floorplan contained here, measurements of doors, windows, rooms and any other items are approximate and no responsibility is taken for any error, omission or mis-statement. This plan is for illustrative purposes only and should be used as such by any prospective purchaser. The services, systems and appliances shown have not been tested and no guarantee as to their operability or efficiency can be given. Made with Metropix ©2024

604 sq.ft. (56.1 sq.m.) approx.

2ND FLOOR 609 sq.ft. (56.5 sq.m.) approx.

GROUND FLOOR 586 sq.ft. (54.4 sq.m.) approx.