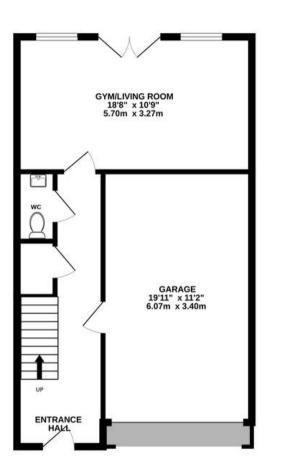

1ST FLOOR

## TOTAL FLOOR AREA : 1798 sq.ft. (167.1 sq.m.) approx.

Whilst every attempt has been made to ensure the accuracy of the floorplan contained here, measurements of doors, windows, rooms and any other items are approximate and no responsibility is taken for any error, omission or mis-statement. This plan is for illustrative purposes only and should be used as such by any prospective purchaser. The services, systems and appliances shown have not been tested and no guarantee as to their operability or efficiency can be given. Made with Metropix ©2024

604 sq.ft. (56.1 sq.m.) approx.

2ND FLOOR 609 sq.ft. (56.5 sq.m.) approx.

GROUND FLOOR 586 sq.ft. (54.4 sq.m.) approx.