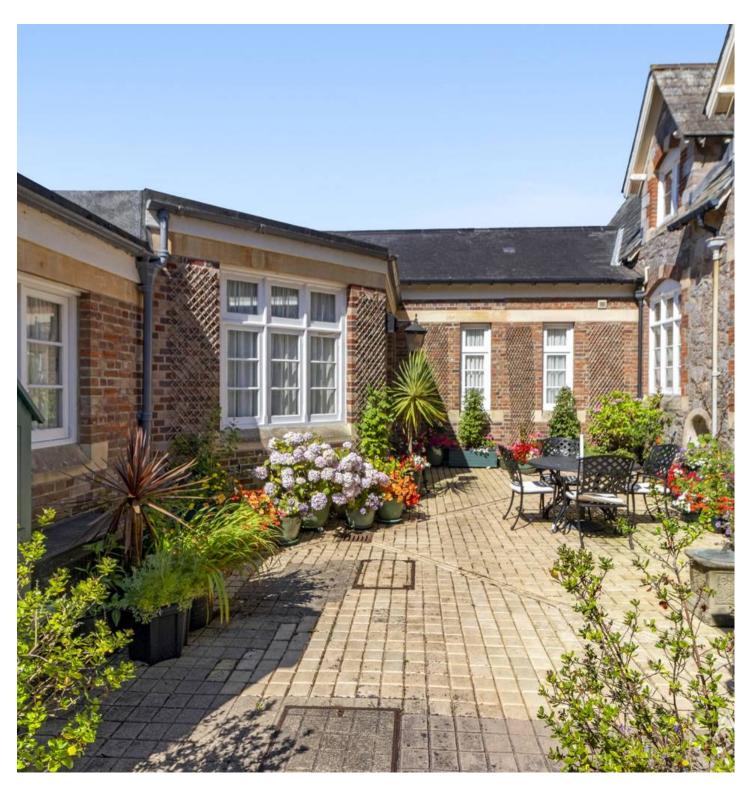

### Torquay

Unique bungalow-style apartment in prestigious retirement village. Tranquil living space with spacious open plan lounge, modern kitchen, 2 double bedrooms, and elegant shower room/WC. On-site restaurant and concierge service. Stylish, practical one-level living amidst beautifully landscaped grounds.

Council Tax band: D

Tenure: Leasehold

EPC Energy Efficiency Rating: D

- Unique bungalow style retirement apartment
- Spacious open plan lounge/dining room
- Quality modern fitted kitchen with integrated appliances and solid worktops
- Two double bedrooms
- Shower room/WC
- Prestigious retirement village
- Concierge service and restaurant
- One level living
- Beautifully landscaped communal grounds
- Finished to a high specification