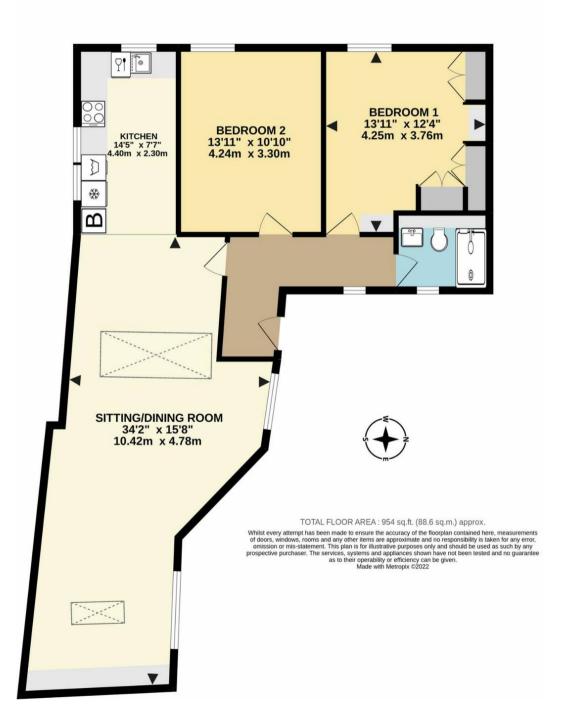

Lincombe Road, perfectly located for Wellswood with its range of amenities including shops, restaurants, Post Office and the Parish Church of St Matthias.

Meadfoot Beach is close by and gives access to the South West Coastal path. Torquay offers a pleasant environment for seaside living, with excellent opportunities for sporting and leisure pursuits, shopping and dining. Communication links include a rail link to the inter-city network at Newton Abbot and the South Devon Highway, bypassing the village of Kingskerswell, improving journey time to Exeter and the M5 motorway.

## **Absolute Sales & Lettings**

Absolute Sales & Lettings Ltd, 13 Ilsham Road - TQ1 2JG 01803 214214

torquay@movewithabsolute.co.uk movewithabsolute.co.uk/







#### COACH HOUSE 954 sq.ft. (88.6 sq.m.) approx.