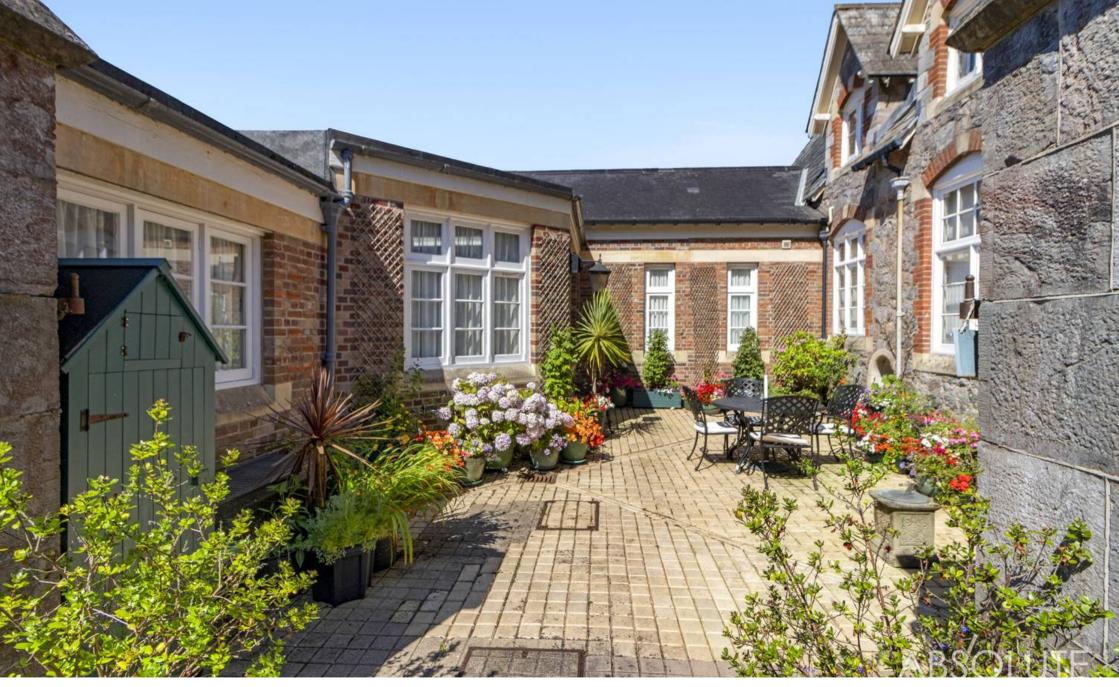

### Torquay

Unique bungalow-style apartment in prestigious retirement village. Tranquil living space with spacious open plan lounge, modern kitchen, 2 double bedrooms, and elegant shower room/WC. On-site restaurant and concierge service. Stylish, practical one-level living amidst beautifully landscaped grounds.

Council Tax band: D

Tenure: Leasehold

EPC Energy Efficiency Rating: D

- Unique bungalow style retirement apartment
- Spacious open plan lounge/dining room
- Quality modern fitted kitchen with integrated appliances and solid worktops
- Two double bedrooms
- Shower room/WC
- Prestigious retirement village
- Concierge service and restaurant
- One level living
- Beautifully landscaped communal grounds
- Finished to a high specification