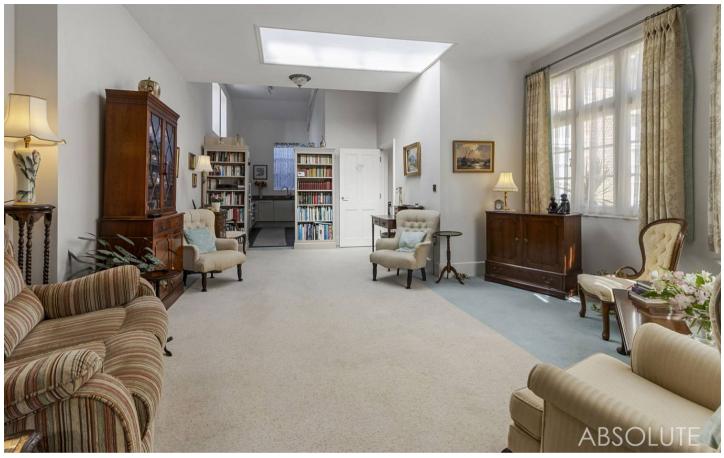

### Torquay

Unique bungalow-style apartment in prestigious retirement village. Tranquil living space with spacious open plan lounge, modern kitchen, 2 double bedrooms, and elegant shower room/WC. On-site restaurant and concierge service. Stylish, practical one-level living amidst beautifully landscaped grounds.

Council Tax band: D

Tenure: Leasehold

EPC Energy Efficiency Rating: D

- Unique bungalow style retirement apartment
- Spacious open plan lounge/dining room
- Quality modern fitted kitchen with integrated appliances and solid worktops
- Two double bedrooms
- Shower room/WC
- Prestigious retirement village
- Concierge service and restaurant
- One level living
- Beautifully landscaped communal grounds
- Finished to a high specification