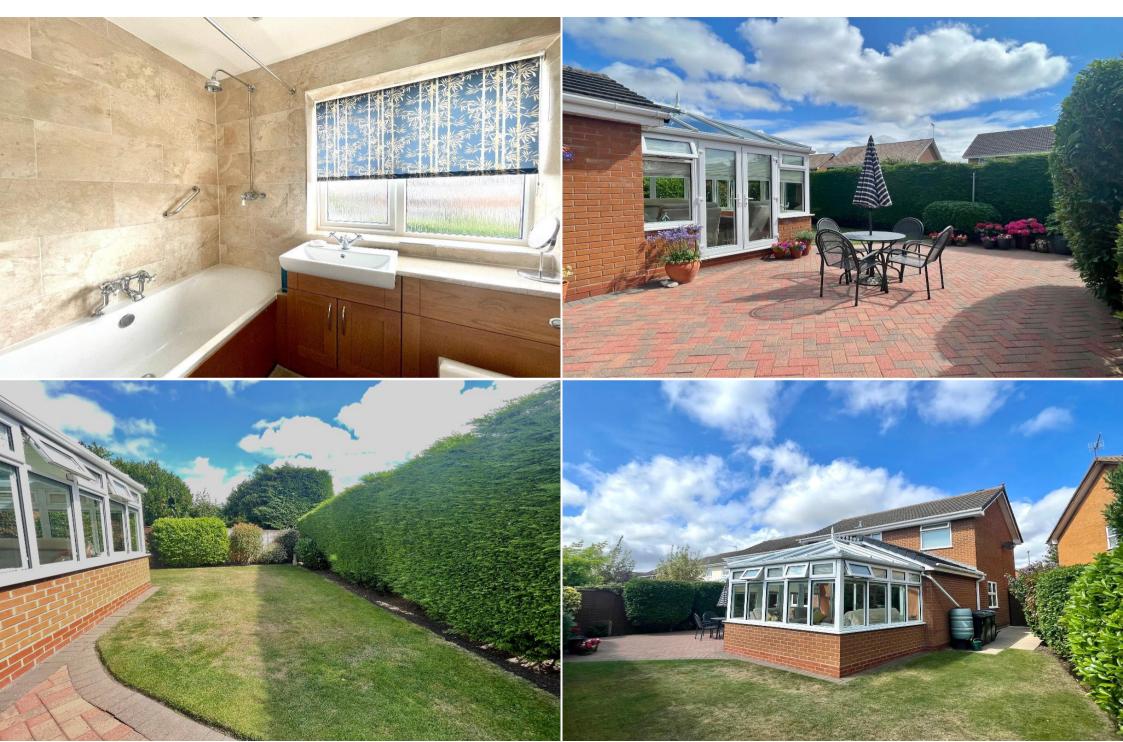

## **<sup>°</sup>** Kennedys

While the rear garden is compact, it is thoughtfully designed to be low-maintenance, allowing you to enjoy outdoor time without the need for extensive upkeep. It features a delightful patio area perfect for a quiet afternoon tea or tending to your favorite potted plants, alongside a pleasant lawned area.

The property also benefits from a generous driveway, providing ample parking for multiple vehicles. The attached garage offers additional storage or secure parking, adding to the practical appeal of this home.