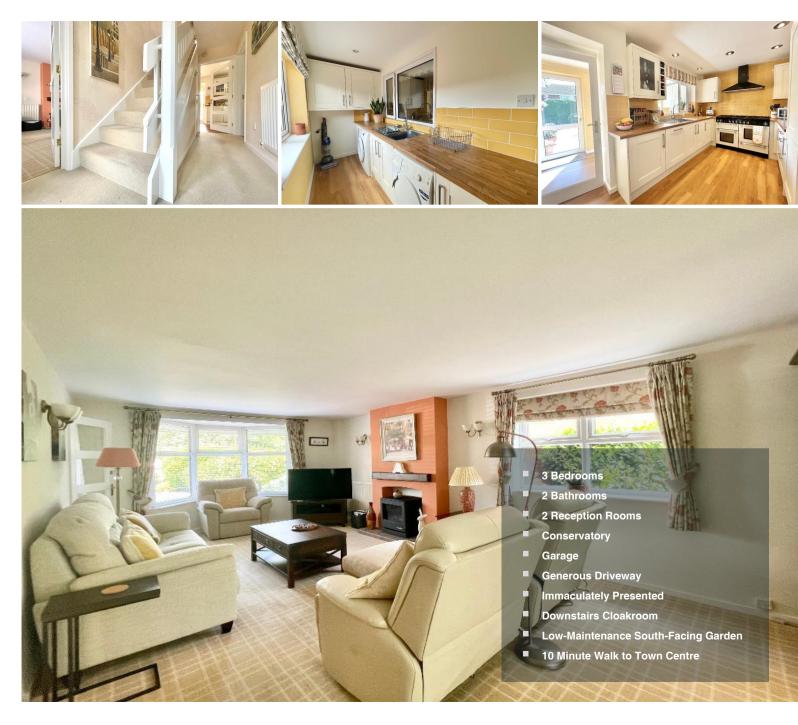

As you step into the welcoming hallway, you'll immediately notice the well-thought-out design that makes this home both comfortable and easy to navigate. The generous lounge is filled with natural light and offers a serene space to relax. This room flows seamlessly into the dining room, creating an open and sociable environment perfect for hosting family or friends.

The modern kitchen, conveniently located next to the dining room, is well-appointed with all necessary appliances, making meal preparation a pleasure. There is also a practical utility room just off the kitchen, adding extra convenience for daily tasks. The conservatory at the rear of the property offers a lovely spot to enjoy the garden views throughout the year, whether you're taking in the morning light or unwinding in the evening.

Upstairs, the property offers three well-sized bedrooms, each providing a peaceful retreat. The main bedroom is particularly spacious and includes a private en-suite shower room, offering comfort and convenience. A modern family bathroom with quality fixtures serves the other two bedrooms, ensuring ease of living.

The property also benefits from a generous driveway, providing ample parking for multiple vehicles. The attached garage offers additional storage or secure parking, adding to the practical appeal of this home.