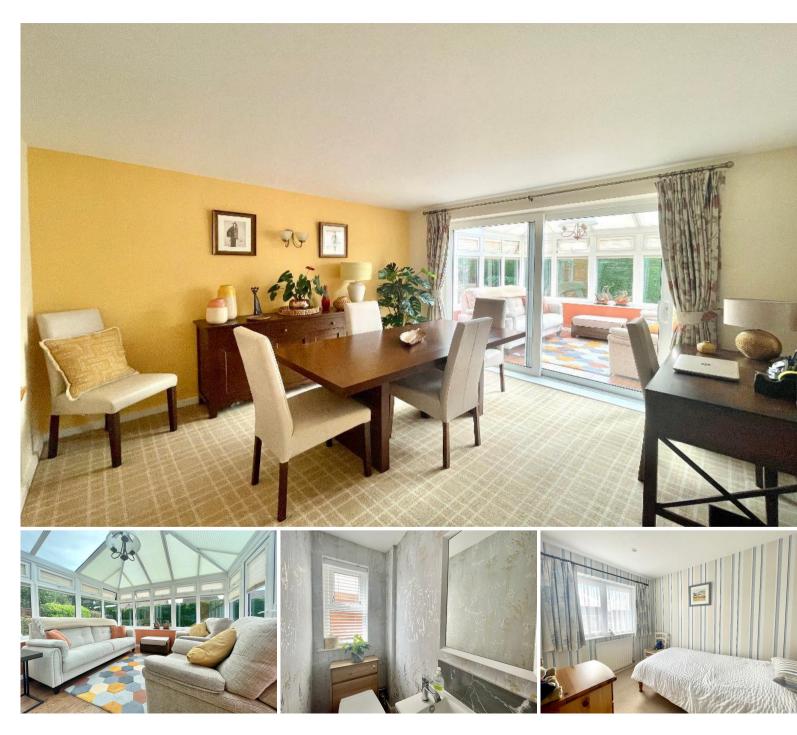

As you step into the welcoming hallway, you'll immediately notice the well-thought-out design that makes this home both comfortable and easy to navigate. The generous lounge is filled with natural light and offers a serene space to relax. This room flows seamlessly into the dining room, creating an open and sociable environment perfect for hosting family or friends.

The modern kitchen, conveniently located next to the dining room, is well-appointed with all necessary appliances, making meal preparation a pleasure. There is also a practical utility room just off the kitchen, adding extra convenience for daily tasks. The conservatory at the rear of the property offers a lovely spot to enjoy the garden views throughout the year, whether you're taking in the morning light or unwinding in the evening.

Upstairs, the property offers three well-sized bedrooms, each providing a peaceful retreat. The main bedroom is particularly spacious and includes a private en-suite shower room, offering comfort and convenience. A modern family bathroom with quality fixtures serves the other two bedrooms, ensuring ease of living.