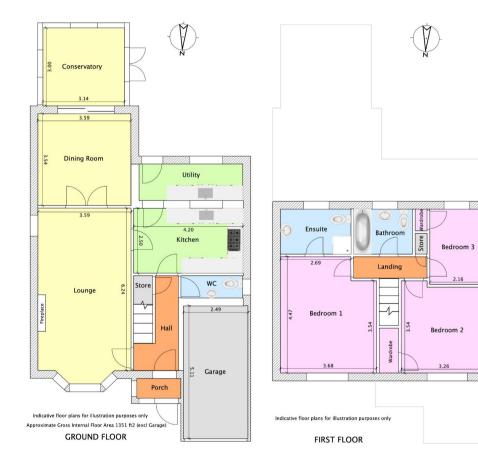

As you step into the welcoming hallway, you'll immediately notice the well-thought-out design that makes this home both comfortable and easy to navigate. The generous lounge is filled with natural light and offers a serene space to relax. This room flows seamlessly into the dining room, creating an open and sociable environment perfect for hosting family or friends.

The modern kitchen, conveniently located next to the dining room, is well-appointed with all necessary appliances, making meal preparation a pleasure. There is also a practical utility room just off the kitchen, adding extra convenience for daily tasks. The conservatory at the rear of the property offers a lovely spot to enjoy the garden views throughout the year, whether you're taking in the morning light or unwinding in the evening.

Upstairs, the property offers three well-sized bedrooms, each providing a peaceful retreat. The main bedroom is particularly spacious and includes a private en-suite shower room, offering comfort and convenience. A modern family bathroom with quality fixtures serves the other two bedrooms, ensuring ease of living.

## **<sup>°</sup>** Kennedys

While the rear garden is compact, it is thoughtfully designed to be low-maintenance, allowing you to enjoy outdoor time without the need for extensive upkeep. It features a delightful patio area perfect for a quiet afternoon tea or tending to your favorite potted plants, alongside a pleasant lawned area.

The property also benefits from a generous driveway, providing ample parking for multiple vehicles. The attached garage offers additional storage or secure parking, adding to the practical appeal of this home.