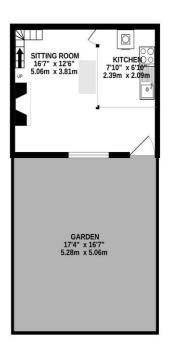

#### GROUND FLOOR 200 sq.ft. (18.6 sq.m.) approx.

#### 1ST FLOOR 286 sq.ft. (26.6 sq.m.) approx

2ND FLOOR 206 sq.ft. (19.1 sq.m.) approx.

TOTAL FLOOR AREA: 692 sq.ft. (64.3 sq.m.) approx. Whils every attempt has been made to ensure the accuracy of the floorplan contained here, measurements of doors, windows, onos and any other interne are approximate and no responsibily is taken for any error, omission or mis-statement. This plan is for illustrative purposes only and should be used as such by any prospective purchaser. The services, systems and applicance shown have no tobe tested and no guarantee as to their openality or efficiency can be given. Made with Metropic K2024