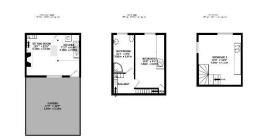

#### GROUND FLOOR 200 sq.ft. (18.6 sq.m.) approx.

#### 1ST FLOOR 286 sq.ft. (26.6 sq.m.) approx

2ND FLOOR 206 sq.ft. (19.1 sq.m.) approx.

TOTAL FLOOR AREA: 692 sq.ft. (64.3 sq.m.) approx. Whils every attempt has been made to ensure the accuracy of the floorplan contained here, measurements of doors, windows, onos and any other interne are approximate and no responsibily is taken for any error, omission or mis-statement. This plan is for illustrative purposes only and should be used as such by any prospective purchaser. The services, systems and applicance shown have no tobe tested and no guarantee as to their openality or efficiency can be given. Made with Metropic K2024