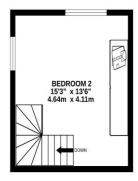

#### 1ST FLOOR 286 sq.ft. (26.6 sq.m.) approx

2ND FLOOR 206 sq.ft. (19.1 sq.m.) approx.

TOTAL FLOOR AREA: 692 sq.ft. (64.3 sq.m.) approx. Whils every attempt has been made to ensure the accuracy of the floorplan contained here, measurements of doors, windows, onos and any other interne are approximate and no responsibily is taken for any error, omission or mis-statement. This plan is for illustrative purposes only and should be used as such by any prospective purchaser. The services, systems and applicance shown have no tobe tested and no guarantee as to their openality or efficiency can be given. Made with Metropic K2024