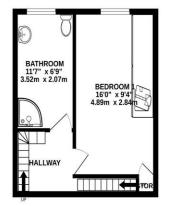

#### 1ST FLOOR 286 sq.ft. (26.6 sq.m.) approx

2ND FLOOR 206 sq.ft. (19.1 sq.m.) approx.

TOTAL FLOOR AREA: 692 sq.ft. (64.3 sq.m.) approx. Whils every attempt has been made to ensure the accuracy of the floorplan contained here, measurements of doors, windows, onos and any other interne are approximate and no responsibily is taken for any error, omission or mis-statement. This plan is for illustrative purposes only and should be used as such by any prospective purchaser. The services, systems and applicance shown have no tobe tested and no guarantee as to their openality or efficiency can be given. Made with Metropic K2024