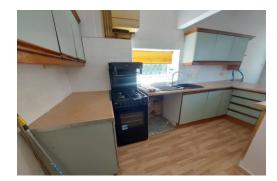

Walking into the property, you are greeted by a spacious reception room. This versatile space is ideal for relaxing, entertaining, or even working from home. The room features an abundance of light courtesy of well-placed windows and the neutral colour scheme provides an excellent canvas for personalisation.

The property's two bedrooms are sizeable and cosy, providing a peaceful retreat at the end of a long day. Beautifully decorated and benefiting from the natural light that filters through, these bedrooms exhibit a peaceful and relaxing atmosphere. The bathroom is functional and well-kept, featuring modern fixtures and fittings with a touch of sophistication.