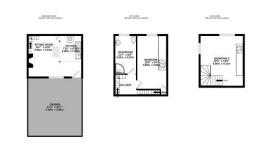

This charming and well-maintained property does not follow the traditional multiple floors design, rather it presents a unique, efficient, and compact layout. One of the striking features is the generous amount of natural light flooding through the windows, enhancing the warmth and creating a bright and open feel throughout. Moreover, its location on an end terrace ensures additional privacy and an extra degree of peace and quiet.