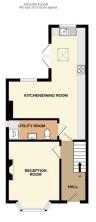

IDTIAL FLOOR AREA: 805 sq.1. (7.4 8 sq.m.) approx.

Whist every attempt has been made to exame the accusary of the floogists contained here, measuremen of doors, windows, comma and any other terms are approximate and no responsibility is taken for any error mession or mis-statement. This pair is for influentive proposes only and should be used as such by say propoperche parchiser. The services, systems and applicances shown have not been tested and no guarant as to their expension of the company of the company

## **ENTRANCE HALL**

**RECEPTION 1** 13' 6" x 10' 6" (4.11m x 3.2m)

UTILITY ROOM/GROUND FLOOR WC

**DINING AREA** 10' 2" x 7' 4" (3.1m x 2.24m)

**KITCHEN** 22' 2" x 6' 9" (6.76m x 2.06m)

**LANDING** 

**BEDROOM 1** 12' 6" plus 3' 3" in to recess x 11' 9" (3.81 m x 3.58m)