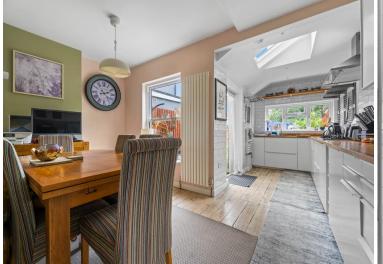

14 Wandle Road, Beddington, Croydon, Surrey, CR0 4SD | Guide Price £400,000

Paul Graham are pleased to market this well presented 2 bedroom end of terrace cottage. The property has 2 reception rooms, the 2nd is open plan to the modern kitchen, utility room and ground floor WC. The first floor has 2 good sized bedrooms and a family bathroom. front and rear gardens and offered with no chain. Viewing is recommended.

## **ENTRANCE HALL**

**RECEPTION 1** 13' 6" x 10' 6" (4.11m x 3.2m)

UTILITY ROOM/GROUND FLOOR WC

**DINING AREA** 10' 2" x 7' 4" (3.1m x 2.24m)

**KITCHEN** 22' 2" x 6' 9" (6.76m x 2.06m)

**LANDING** 

**BEDROOM 1** 12' 6" plus 3' 3" in to recess x 11' 9" (3.81 m x 3.58m)

**BEDROOM 2** 11' 8" x 8' 2" (3.56m x 2.49m)

**BATHROOM** 8' 3" x 6' 10" (2.51m x 2.08m)

FRONT AND REAR GARDEN

**NO CHAIN** 

IMP ORTANT NOTE: Paul Graham have not tested any services, heating system, appliances, fixtures or fittings. References to the tenure of a property are based on information supplied by the seller as Paul Graham have not had sight of the title documents. Neither has Paul Graham checked any existing or necessary planning consents, building regul ations or rights of way. Prospective purchasers are advised to obtain verification from their solicitor or surveyor. PLEASE NOTE: All measurements are approximate and represent the maximum dimensions of any room (into bays and alcoves) and a margin of error should be allowed.