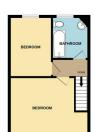

**BEDROOM 2** 11' 8" x 8' 2" (3.56m x 2.49m)

**BATHROOM** 8' 3" x 6' 10" (2.51m x 2.08m)

FRONT AND REAR GARDEN

**NO CHAIN** 

IMP ORTANT NOTE: Paul Graham have not tested any services, heating system, appliances, fixtures or fittings. References to the tenure of a property are based on information supplied by the seller as Paul Graham have not had sight of the title documents. Neither has Paul Graham checked any existing or necessary planning consents, building regul ations or rights of way. Prospective purchasers are advised to obtain verification from their solicitor or surveyor. PLEASE NOTE: All measurements are approximate and represent the maximum dimensions of any room (into bays and alcoves) and a margin of error should be allowed.