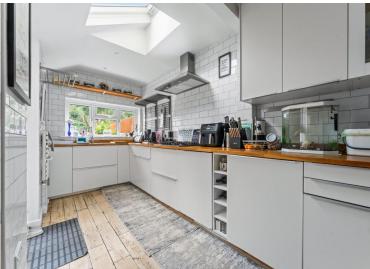

## **ENTRANCE HALL**

**RECEPTION 1** 13' 6" x 10' 6" (4.11m x 3.2m)

UTILITY ROOM/GROUND FLOOR WC

**DINING AREA** 10' 2" x 7' 4" (3.1m x 2.24m)

**KITCHEN** 22' 2" x 6' 9" (6.76m x 2.06m)

**LANDING** 

**BEDROOM 1** 12' 6" plus 3' 3" in to recess x 11' 9" (3.81 m x 3.58m)